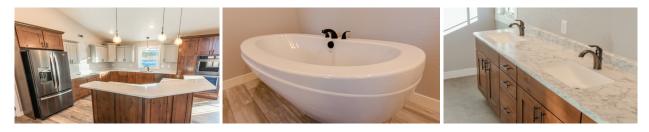

### The Madison | 4024 SF | 900 SF Garage | 4 Bed | 3 Bath

The Madison features Anderson Windows, Kitchenaid appliances, and premium materials and finishes throughout. Choose from a variety of options including oversized garages, landscaping and a fully finished lower level.

#### Spacious, thoughtfully detailed

- Oversized 2-car garage
- Landscaped yard
- 2012 sqft main level
- 2012 sqft basement (partially finished)
- High-end KitchenAid appliances
- Solid-core Interior Doors
- Closet Shelving System
- Recessed lighting
- Waterproof laminate flooring