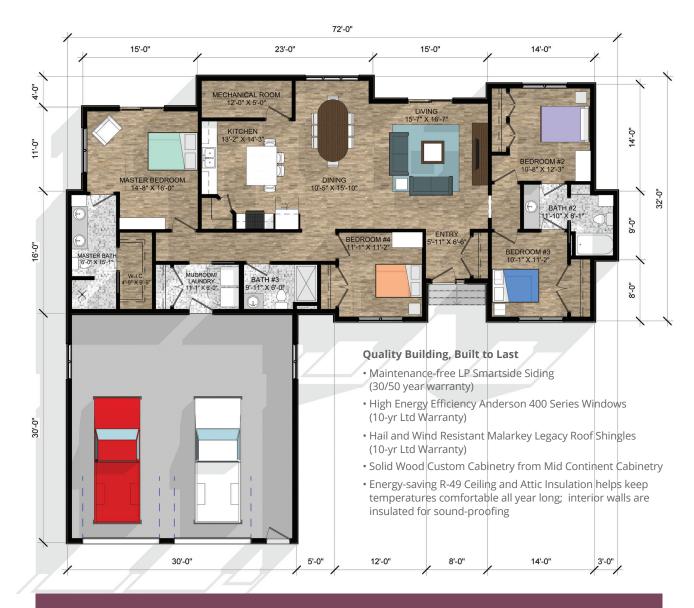

### The Madison | 4024 SF | 900 SF Garage | 4 Bed | 3 Bath

The Madison features Anderson Windows, Kitchenaid appliances, and premium materials and finishes throughout. Choose from a variety of options including oversized garages, landscaping and a fully finished lower level.

#### Spacious, thoughtfully detailed

- Oversized 2-car garage
- Landscaped yard
- 2012 sqft main level
- 2012 sqft basement (partially finished)
- High-end KitchenAid appliances
- Solid-core Interior Doors
- Closet Shelving System
- Recessed lighting
- Waterproof laminate flooring

### **Katie Walters**

Paramount Real Estate 329 Main St North Watford City, ND 58854 **701-339-3311** Katie@your701agents.con

The Madison | 4024 SF | 900 SF Garage | 4 Bed | 3 Bath