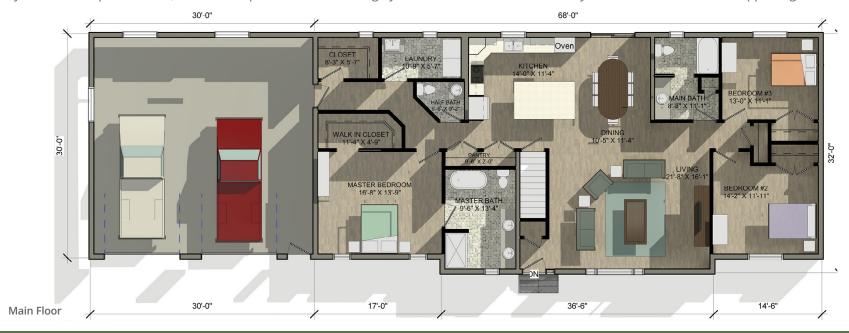

### The Jefferson | 115 11th Ave NW | 4224 SF | 900 SF Garage | 3-6 Bed | 3.5 Bath

#### Spacious, thoughtfully detailed

- Oversized 2-car garage / 10ft doors
- Landscaped yard
- 2112 sqft main level
- 2112 sqft finished basement
- High-end KitchenAid appliances
- Solid-core interior doors
- Closet shelving system
- · Recessed lighting
- Waterproof laminate flooring