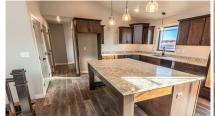

#### Spacious, thoughtfully detailed

- Oversized 2-car garage / 10ft doors
- Landscaped yard
- 2112 sqft main level
- 2112 sqft finished basement
- High-end KitchenAid appliances
- Solid-core interior doors
- Closet shelving system
- · Recessed lighting
- Waterproof laminate flooring

#### **Quality Building, Built to Last**

- Maintenance-free LP Smartside Siding (30/50 year warranty)
- High Energy Efficiency Anderson 400 Series Windows (10-yr Ltd Warranty)
- Hail and Wind Resistant Malarkey Legacy Roof Shingles (10-yr Ltd Warranty)
- Solid Wood Custom Cabinetry from Mid Continent Cabinetry
- Energy-saving R-49 Ceiling and Attic Insulation, and interior walls insulated for sound-proofing