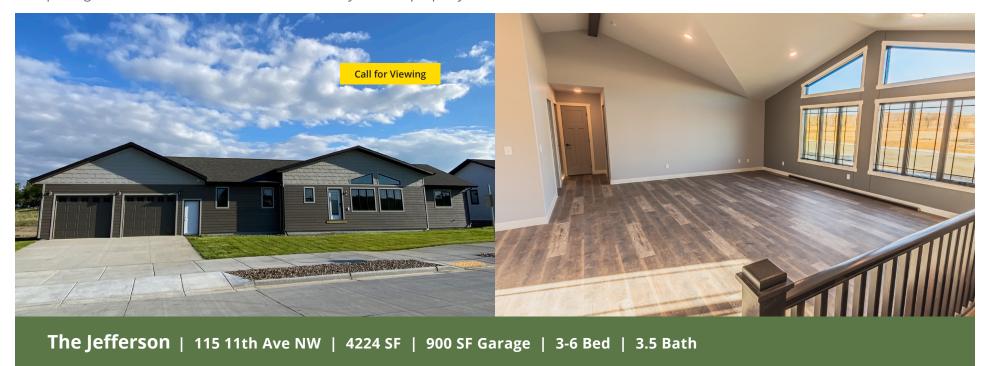

### The Jefferson | 115 11th Ave NW | 4224 SF | 900 SF Garage | 3-6 Bed | 3.5 Bath

#### Spacious, thoughtfully detailed

- Oversized 2-car garage / 10ft doors
- Landscaped yard
- 2112 sqft main level
- 2112 sqft finished basement
- High-end KitchenAid appliances
- Solid-core interior doors
- Closet shelving system
- · Recessed lighting
- Waterproof laminate flooring