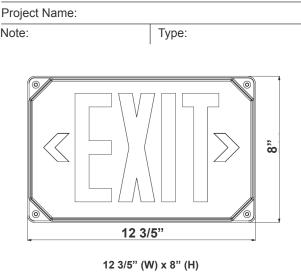

## **KT SERIES** Exit & Emergency Lighting

Exit signs shall be provided at every exit door, at the intersection of corridors, at exit stairways or ramps and such other locations and intervals as are necessary to provide the occupants with knowledge of the various means of egress available

#### Mechanical:

- Injection-molded thermoplastic ABS housing and polycarbonate cover, UL 94V-0 flame rating
- Single or double face (Universal)
- Letters 6" height with 3/4" stroke
- Operating Temperature: 68° F~104°F
- Maximum 24 hours for full recharge time
- Universal J-box mounting pattern
- Injection-molded thermoplastic ABS housing and • polycarbonate cover, UL 94V-0 flame rating
- Innovative.Easy Installation in Minutes
- IP65. Suitable for Wet location

#### **Applications:**

Ideal for every exit door, at the intersection of corridors, at exit stairways or ramps and such other locations