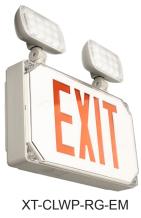

#### Photometrics: XT-WP-RG-EM

#### Performance Table: XT-WP-RG-EM

| MODEL NO.   | Wattage | Voltage  | Lumens             | Color Temp. | BUG Rating | LPW              |
|-------------|---------|----------|--------------------|-------------|------------|------------------|
| XT-WP-RG-EM | 3.46W   | 120~277V | 8 (AC)<br>272 (DC) | 1001K       | B0-U1-G0   | 2 (AC)<br>78(DC) |