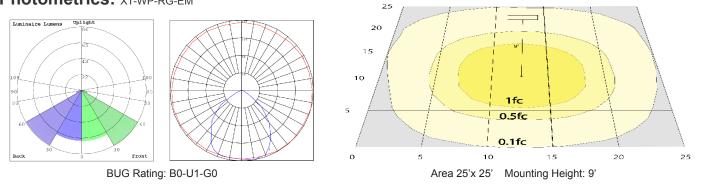

#### Photometrics: XT-WP-RG-EM

#### Performance Table: XT-WP-RG-EM

| MODEL NO.   | Wattage | Voltage  | Lumens             | Color Temp. | BUG Rating | LPW              |
|-------------|---------|----------|--------------------|-------------|------------|------------------|
| XT-WP-RG-EM | 3.46W   | 120~277V | 8 (AC)<br>272 (DC) | 1001K       | B0-U1-G0   | 2 (AC)<br>78(DC) |