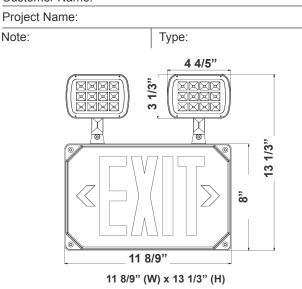

#### **Mechanical:**

- Injection-molded thermoplastic ABS housing and polycarbonate cover, UL 94V-0 lame rating
- Single or double face (Universal) •
- Letters 6" height with 3/4" stroke
- Operating Temperature: -4°F to 122°F
- Maximum 24 hours for full recharge time
- Universal J-box mounting pattern
- Injection-molded thermoplastic ABS housing and polycarbonate cover,UL 94V-0 lame rating
- Innovative, Easy Installation in Minutes
- IP65, Suitable for Wet location