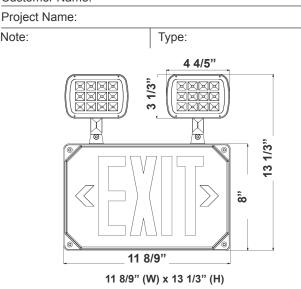

**T SERIES** Exit & Emergency Lighting

Wet Location Combo Exit & Emergency

Customer Name:

Exit signs shall be provided at every exit door, at the intersection of corridors, at exit stairways or ramps and such other locations and intervals as are necessary to provide the occupants with knowledge of the various means of egress available

#### **Mechanical:**

- Injection-molded thermoplastic ABS housing and polycarbonate cover, UL 94V-0 flame rating
- Single or double face (Universal) •
- Letters 6" height with 3/4" stroke
- Operating Temperature: 32° F~104°F
- Maximum 24 hours for full recharge time
- Universal J-box mounting pattern
- Injection-molded thermoplastic ABS housing and polycarbonate cover,UL 94V-0 flame rating
- Innovative, Easy Installation in Minutes
- IP65, Suitable for Wet location