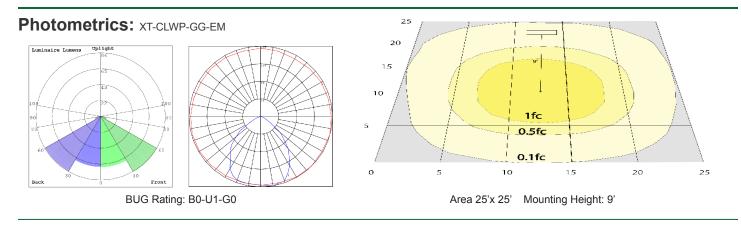

#### Performance Table: XT-CLWP-GG-EM

| MODEL NO.     | Wattage           | Voltage  | Lumens             | Color Temp. | BUG Rating | LPW                |
|---------------|-------------------|----------|--------------------|-------------|------------|--------------------|
| XT-CLWP-GG-EM | 2.4 W<br>Per Head | 120~277V | 8 (AC)<br>272 (DC) | 6708K       | B0-U1-G0   | 3 (AC)<br>113 (DC) |