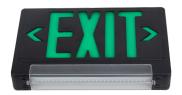

# XIT SERIES Exit & Emergency Lighting

XIT-STRIP-2G-B LED STRIP COMBINATION EXIT/EMERGENCY LIGHT, SINGLE OR DOUBLE FACE

Exit signs shall be provided at every exit door, at the intersection of corridors, at exit stairways or ramps and such other locations and intervals as are necessary to provide the occupants with knowledge of the various means of egress available

# eatures

- Universal Field-Selectable Single-/Double-Face
- 5-Year Warranty
- Maximum 24 hours for Full Recharge Time
- Built-in 1.2V 1000mAh Ni-MH Battery for Minimum 90 Minutes Emergency Operation
- Ultra bright GREEN LEDs