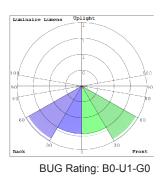

## Photometrics: XIT-STRIP-2G-B

**Other Views:** 

Side View

Front View

Back View

Performance Table: XIT-STRIP-2G-B

| MODEL NO.      | Wattage | Voltage  | Lumens | Color Temp. | BUG Rating | LPW |
|----------------|---------|----------|--------|-------------|------------|-----|
| XIT-STRIP-2G-B | 3W      | 120~277V | 100LM  | 5000K       | B0-U1-G0   | 33  |