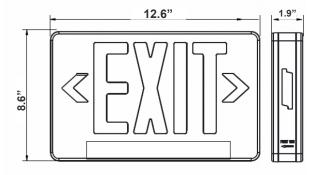

12.6" (W) x 8.6" (H) x 1.9" (D)

### Mechanical:

- Black Finish
- Universal Single/Double Faceplate
- Letters 6 Height with 3/4 Stroke.(AVZ-CM15-R)
- Operating Temperature: 32°F to 104°F)
- Injection-Molded Thermoplastic ABS Housing, UL 924 and CEC Title 20 Compliant Flame Rating
- Innovative, Easy Installation in Minutes