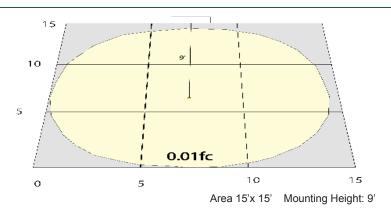

## Photometrics: XIT-STRIP-2G-B

**Other Views:** 

Side View

Front View

Back View

Performance Table: XIT-STRIP-2G-B

| MODEL NO.      | Wattage | Voltage  | Lumens | Color Temp. | BUG Rating | LPW |
|----------------|---------|----------|--------|-------------|------------|-----|
| XIT-STRIP-2G-B | 3W      | 120~277V | 100LM  | 5000K       | B0-U1-G0   | 33  |