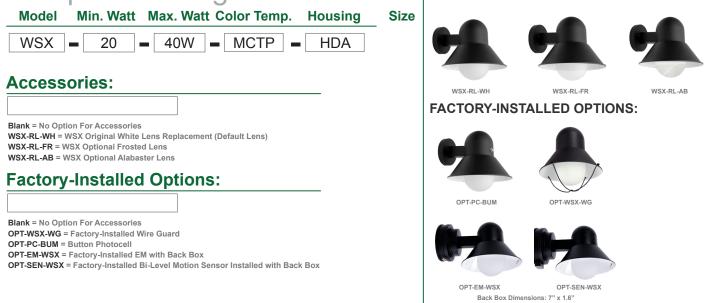

ame:

2<sup>2</sup>

7-Year Warranty

Project Name:

Note:

Rated life: 70,000 Hrs

#### **Applications:**

 LED Seaside Outdoor Wall Lantern with aluminum housing & powder-coated finish, acrylic diffuser. Ideal for general site lighting, residential buildings, doorway, pathway and parking areas.







#### **Other Views:**



#### Performance Table: WSX-20-40W-MCTP-HDA

| MODEL NO.           | Wattage           | Voltage  | Lumens                     | Color Temp.             | BUG Ratin | LPW |
|---------------------|-------------------|----------|----------------------------|-------------------------|-----------|-----|
| WSX-20-40W-MCTP-HDA | 20W<br>30W<br>40W | 120-277V | 2000LM<br>3000LM<br>4000LM | 3000K<br>4000K<br>5000K | B2-U1-G1  | 100 |

**ACCESSORIES:** 

### Sample Ordering



## WESTGATE