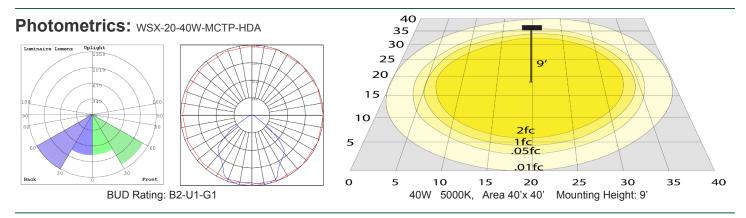

#### Performance Table: WSX-20-40W-MCTP-HDA

| MODEL NO.           | Wattage           | Voltage  | Lumens                     | Color Temp.             | BUG Ratin | LPW |
|---------------------|-------------------|----------|----------------------------|-------------------------|-----------|-----|
| WSX-20-40W-MCTP-HDA | 20W<br>30W<br>40W | 120-277V | 2000LM<br>3000LM<br>4000LM | 3000K<br>4000K<br>5000K | B2-U1-G1  | 100 |