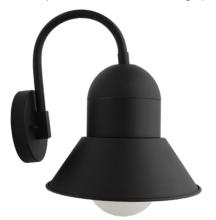

#### WSX-20-40W-MCTP-HDA

MTP Multi Color Temperature & Multi Power/Wattage (Selectable)

LED Seaside Outdoor Wall Lantern with aluminum housing & powder-coated finish, acrylic diffuser. Ideal for general site lighting, residential buildings, doorway, pathway and parking areas.

### Features

- Aluminum Housing and Steel Back Plate
- White Glass Lens
- Black Finish

#### **Applications:**

 LED Seaside Outdoor Wall Lantern with aluminum housing & powder-coated finish, acrylic diffuser. Ideal for general site lighting, residential buildings, doorway, pathway and parking areas.