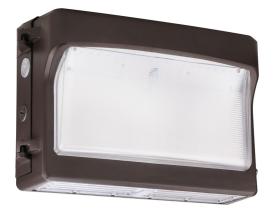

# WPAX SERIES Outdoor Lighting

MCTP Multi Color Temperature & Multi Power/Wattage (Selectable)

Ideal for general site lighting, alleys, loading docks, doorway, pathway, and parking areas. Great for use with motion sensors or another instant on/off controls.

### Features

- High Light Transmittance, Anti-UV and Fire Resistant PC Lens
- Two 1/2" Knockouts on Each Side

#### Mechanical:

- Die-Cast Aluminum With Powder Coat Finish
- High Light Transmittance, Anti-UV and Fire Resistant Shatterproof PC Lens
- DC Button Photocell with ON/OFF switch Included
- Two 1/2" Knockouts on Each Side
- Operating Temperature: -40°F -113°F
- Wet Location
- 7-Year Warranty
- IP65