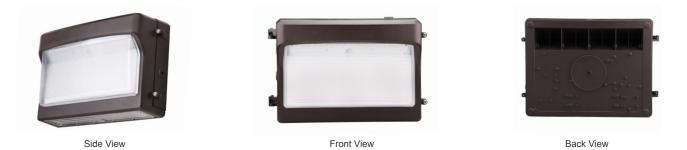

s on Each Side
- Operating Temperature: -40°F -113°F
- Wet Location
- 7-Year Warranty
- IP65



Die-Cast Aluminum With Powder Coat Finish (Dark Bronze)

9 2/5"

• 7-Year Warranty

Customer Name: Project Name:

9 2/5"

Note:

Multi CCT and Power (Switches are inside fixture)

#### Lighting:

- Dimming: 0~10V Dimmable
- Multi CCT and Power (Switches are inside fixture)
- Lumileds 2835, High CRI.
- Total Lumens: 13000LM Max
- Color Temperatures: 3000K/4000K/5000K
- Color Rendering Index: CRI ≥ 80
- Beam Angle: H127° x V85°
- Rated life: 70,000 Hrs

#### **Applications:**

- Entrance Lighting
- Courtyard Lighting
- Lndustrial Lighting
- Outdoor Landscape Lighting
- Building The hotel
- Wall Lighting Area And So On









Type:

5"

#### Photometrics: WPAX-100W-MCTP



#### **Other Views:**



#### Performance Table: WPAX-100W-MCTP

| MODEL NO.      | Wattage | Voltage  | Lumens  | Color Temp.             | <b>BUG</b> Rating | LPW |
|----------------|---------|----------|---------|-------------------------|-------------------|-----|
| WPAX-100W-MCTP | 60W     | 120~277V | 7800LM  | 3000К<br>4000К<br>5000К | B3-U3-G3          | 130 |
|                | 80W     |          | 10400LM |                         |                   |     |
|                | 100W    |          | 13000LM |                         |                   |     |



#### FACTORY-INSTALLED OPTION:



OPT-EM-OD3INT



OPT-SEN-3MRLV-5

# WESTGATE