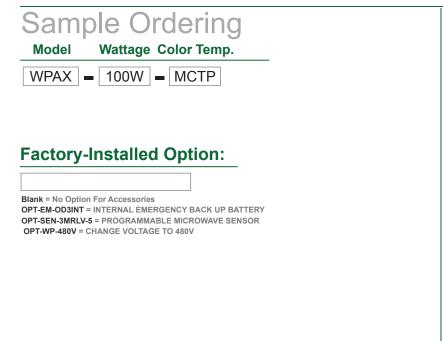

### **Applications:**

- Entrance Lighting
- Courtyard Lighting
- Lndustrial Lighting
- Outdoor Landscape Lighting
- Building The hotel
- Wall Lighting Area And So On









Type:

5"

#### Photometrics: WPAX-100W-MCTP



#### **Other Views:**



#### Performance Table: WPAX-100W-MCTP

| MODEL NO.      | Wattage | Voltage  | Lumens  | Color Temp.             | <b>BUG</b> Rating | LPW |
|----------------|---------|----------|---------|-------------------------|-------------------|-----|
| WPAX-100W-MCTP | 60W     | 120~277V | 7800LM  | 3000К<br>4000К<br>5000К | B3-U3-G3          | 130 |
|                | 80W     |          | 10400LM |                         |                   |     |
|                | 100W    |          | 13000LM |                         |                   |     |



#### FACTORY-INSTALLED OPTION:



OPT-EM-OD3INT



OPT-SEN-3MRLV-5

# WESTGATE