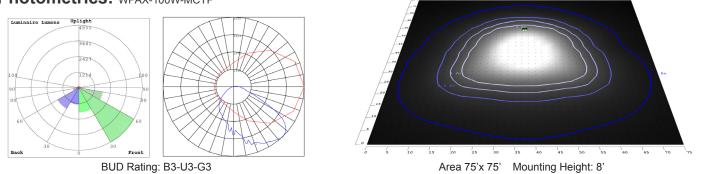

#### Photometrics: WPAX-100W-MCTP

#### Performance Table: WPAX-100W-MCTP

| MODEL NO.      | Wattage | Voltage  | Lumens  | Color Temp.             | <b>BUG</b> Rating | LPW |
|----------------|---------|----------|---------|-------------------------|-------------------|-----|
| WPAX-100W-MCTP | 60W     | 120~277V | 7800LM  | 3000К<br>4000К<br>5000К | B3-U3-G3          | 130 |
|                | 80W     |          | 10400LM |                         |                   |     |
|                | 100W    |          | 13000LM |                         |                   |     |