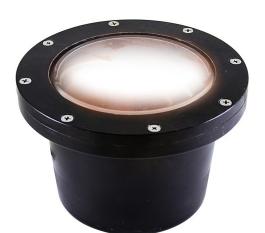

# **WL-140-FBK**

## 12V WELL LIGHTS

Ideal for recessed step lighting, walkway and path lighting, courtyard lighting and deck lighting.

# **HOUSING SPECIFICATIONS:**

- Black fiberglass housing
- Black die cast aluminum facia
- Tempered glass lens
- Operating temperature: -40°F  $\sim 104$ °F
- Lifespan: 20000 Hrs.
- IP rating: IP65, Wet Locations