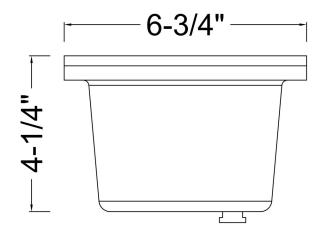

| JOB NAME: _ |  |
|-------------|--|
| DATE: _     |  |
| TYPF:       |  |

# **DIMENSIONS:**

Ø6-3/4"(OD) X 4-1/4"(H)



# WET LOC. IP65

# **WL-140-FBK**

## 12V WELL LIGHTS

Ideal for recessed step lighting, walkway and path lighting, courtyard lighting and deck lighting.

#### **ELECTRICAL SPECIFICATIONS:**

Voltage: 12V AC/DC

Wattage: (Rated for 50W Max)Efficacy: Depends on the lamp

# **HOUSING SPECIFICATIONS:**

- Black fiberglass housing
- Black die cast aluminum facia
- Tempered glass lens
- Operating temperature: -40°F  $\sim 104$ °F
- Lifespan: 20000 Hrs.
- IP rating: IP65, Wet Locations

# **CERTIFICATIONS:**



| MODEL      | WATTS   | VOLTAGE   | LUMENS  | COLOR TEMP |
|------------|---------|-----------|---------|------------|
| WL-140-FBK | Max 50W | 12V AC/DC | Depends | Depends    |

## **LIGHTING SPECIFICATIONS:**

LED type: PAR36 (not included)

Beam angle: 36° Flood

**WARRANTY:** 5 ye