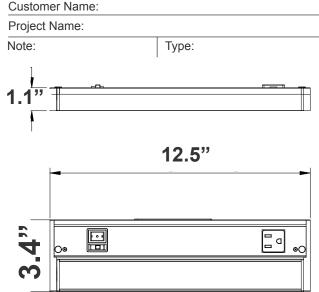

# UCR SERIES UNDERCABINET LIGHTING UCR-12-WHT



UNDERCABINET SERIES WITH RECEPTACLES AND USB PORTS

Multi Color Temperature (Selectable)



The Undercabinet Series with Receptacles and USB Ports provides versatile and convenient power solutions for a variety of applications. Available in multiple configurations, each model is designed to meet different power needs, featuring a combination of outlets, USB ports, and USB-C ports. The integrated reset switch ensures safety by cutting off power if the total load current exceeds 15A. These sleek, compact units are perfect for spaces requiring additional power options without compromising on aesthetics.



3.4"(H) X 12.5"(W) X 1.1"(D)

### **Features**

5-Year Warranty

- Lifespan: 50,000 Hrs.
- Extruded Aluminum Housing With Glass lens

## **Technical Specifications**

#### **Electrical:**

• Voltage: 120V/60Hz

Wattage: 5W

LED Wattage: >0.95

• THD: <20%

Efficacy: 60 LM/W

#### **Mechanical:**

- Equipped with 1 outlet
- Aluminum Housing With PC lens
- Increase Energy Savings And Shorten Payback Period
- 5-Step Color-Temperature Switch on Front
- 3-Step Power & Brightness Switch on Front
  - On/Off
  - 50%
  - 100%
- 3/8" KOs Cable Connector Included Instant-on to Full Brightness
- Operating Temperature: -4 F° to 114 F°
- IP Rating: IP20
- 5-Year Warranty

#### Lighting:

Total Lumens: 300LM

• Color Temperature:

2700K/3000K/3500K/4000K/5000K

• Color Rendering Index: >90

Beam Angle: