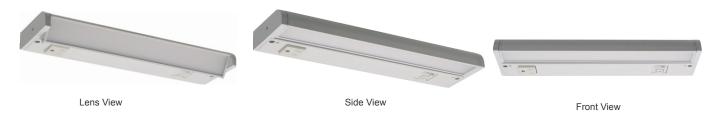

114 F°
- IP Rating: IP20
- 5-Year Warranty

#### Lighting:

Total Lumens: 300LM

• Color Temperature:

2700K/3000K/3500K/4000K/5000K

• Color Rendering Index: >90

Beam Angle: 110°

Lifespan: 50,000 Hrs.

#### **Applications:**

 Ideal for kitchens, offices, workshops, and any space where additional power is needed, the Undercabinet Series with Receptacles and USB Ports offers a practical solution for powering multiple devices simultaneously. Perfect for undercabinet installations, these units provide easy access to power for small appliances, gadgets, and charging stations, enhancing the functionality and efficiency of your workspace.

#### Other Model:

• 8W | 480LM | UCR-18-WHT • 12W | 720LM | UCR-24-WHT • 16W | 960LM | UCR-32-WHT • 20W | 1200LM | UCR-40-WHT





#### **Other Views:**



#### Performance Table: UCR-12-WHT

| MODEL NO.  | WATTS | Lumens | Color Temp.                               | BUG Rating | LPW |
|------------|-------|--------|-------------------------------------------|------------|-----|
| UCR-12-WHT | 5W    | 300LM  | 2700K<br>3000K<br>3500K<br>4000K<br>5000K | B1-U2-G2   | 60  |

## Sample Ordering

| Model |   | Size |   | Color |  |
|-------|---|------|---|-------|--|
| UCA   | _ | 12   | _ | WHT   |  |