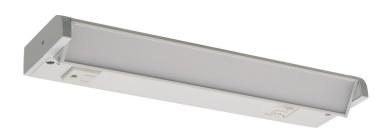

# UCR SERIES UNDERCABINET LIGHTING UCR-12-WHT

UNDERCABINET SERIES WITH RECEPTACLES AND USB PORTS

Multi Color Temperature (Selectable)

The Undercabinet Series with Receptacles and USB Ports provides versatile and convenient power solutions for a variety of applications. Available in multiple configurations, each model is designed to meet different power needs, featuring a combination of outlets, USB ports, and USB-C ports. The integrated reset switch ensures safety by cutting off power if the total load current exceeds 15A. These sleek, compact units are perfect for spaces requiring additional power options without compromising on aesthetics.

#### **Mechanical:**

- Equipped with 1 outlet
- Aluminum Housing With PC lens
- Increase Energy Savings And Shorten Payback Period
- 5-Step Color-Temperature Switch on Front
- 3-Step Power & Brightness Switch on Front
  - On/Off
  - 50%
  - 100%
- 3/8" KOs Cable Connector Included Instant-on to Full Brightness
- Operating Temperature: -4 F° to 114 F°
- IP Rating: IP20
- 5-Year Warranty