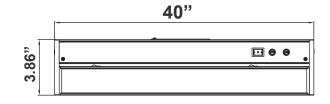

#### **Mechanical:**

- Extruded Aluminum Housing With Glass lens
- Increase Energy Savings And Shorten Payback Period
- 5-Step Color-Temperature Switch on Front
- 3-Step Power & Brightness Switch on Front
  - On/Off
  - 50%
  - 100%
- 3/8" KOs Cable Connector Included Instant-on to Full Brightness
- Link Fixtures Together With A Linkable Connector
- Operating Temperature: -4 F° to 114 F°
- IP Rating: IP20