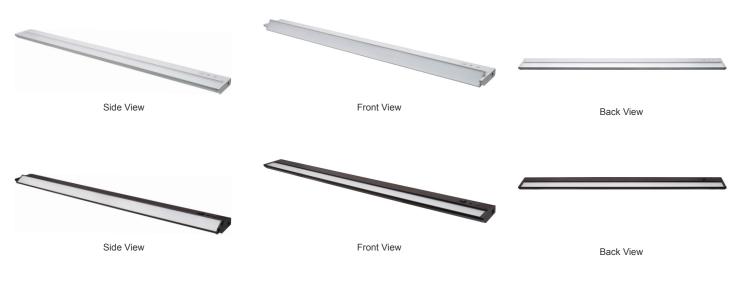

res Together With A Linkable Connector
- Operating Temperature: -4 F° to 114 F°
- IP Rating: IP20

### Other Model:

#### Lighting:

Dimmable: Triac Dimmable

Lifespan: 50,000 Hrs.

- Total Lumens: 1100LM
- Color Temperature: 3000K/4000K/5000K
- RGB MODES: Sky Blue/Red/Green/Blue /Yellow/Pink/ Sapphire/RGB Slow Transition/RGB Jump Transition
- Color Rendering Index: >90
- Beam Angle: 110°
- Lifespan: 50,000 Hrs.

#### **Applications:**

- Undercabinet Lighting
- Hospitality Lighting
- **Residential Lighting**

- 5W | 275LM | UCA-RGBW-PB-12-BR 8W | 440LM | UCA-RGBW-PB-18-BR 14W | 440LM | UCA-RGBW-PB-24-BR 16W | 880LM | UCA-RGBW-PB-32-BR
- 5W | 275LM | UCA-RGBW-PB-12-WH 8W | 440LM | UCA-RGBW-PB-18-WH 14W | 440LM | UCA-RGBW-PB-24-WH 16W | 880LM | UCA-RGBW-PB-32-WH





#### **Other Views:**



#### Performance Table: UCA-RGBW-PB-40

| MODEL NO.                              | WATTS | Lumens | Color Temp.                          | BUG Rating | LPW |
|----------------------------------------|-------|--------|--------------------------------------|------------|-----|
| UCA-RGBW-PB-40-BR<br>UCA-RGBW-PB-40-WH | 20W   | 1100LM | 3000K<br>4000K<br>5000K<br>+<br>RGBW | B1-U2-G2   | 55  |



# **WESTGATE**