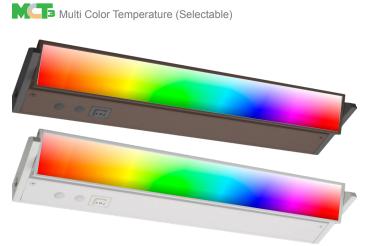

#### UCA-RGBW-PB-40-BR UCA-RGBW-PB-40-WH

Customer Name: RGBW (9 MODES) & 3CCT UNDER CABINET LIGHT. PUSH-BUTTON COLOR CONTROL

Extruded Aluminum Housing With Glass lens

Illuminate your space with our RGBW & 3CCT Under Cabinet Light, featuring 9 dynamic modes for versatile lighting. With push-button color control, easily switch between vibrant colors and adjustable white temperatures to suit any mood or task. Ideal for kitchens, offices, and more, this sleek fixture combines style with practical functionality.

#### Lighting:

Dimmable: Triac Dimmable

Lifespan: 50,000 Hrs.

- Total Lumens: 1100LM
- Color Temperature: 3000K/4000K/5000K
- RGB MODES: Sky Blue/Red/Green/Blue /Yellow/Pink/ Sapphire/RGB Slow Transition/RGB Jump Transition
- Color Rendering Index: >90
- Beam Angle: 110°
- Lifespan: 50,000 Hrs.