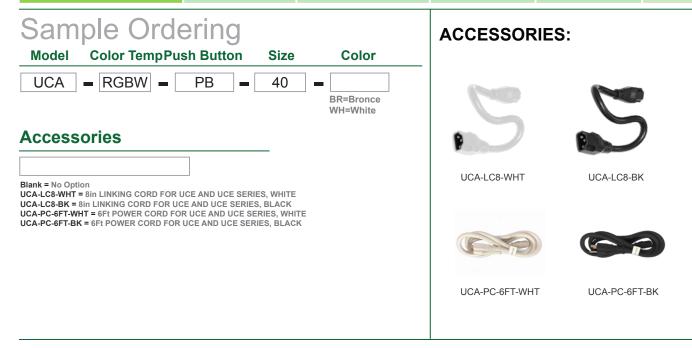

#### **Mechanical:**

- Extruded Aluminum Housing With Glass lens
- Increase Energy Savings And Shorten Payback Period
- 5-Step Color-Temperature Switch on Front
- 3-Step Power & Brightness Switch on Front
  - On/Off
  - 50%
  - 100%
- 3/8" KOs Cable Connector Included Instant-on to Full Brightness
- Link Fixtures Together With A Linkable Connector
- Operating Temperature: -4 F° to 114 F°
- IP Rating: IP20