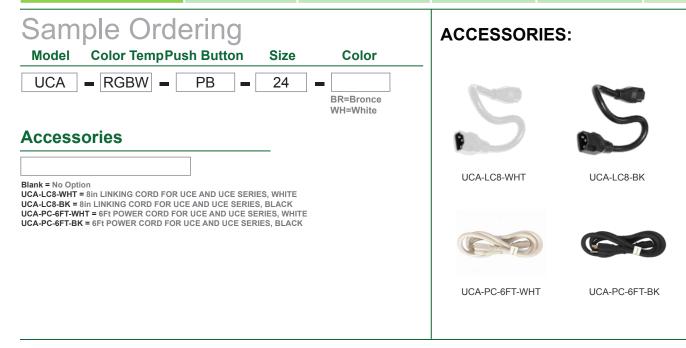

pan: 50,000 Hrs.

#### **Applications:**

- Undercabinet Lighting
- Hospitality Lighting
- **Residential Lighting**

- 5W | 275LM | UCA-RGBW-PB-12-BR 8W | 440LM | UCA-RGBW-PB-18-BR 16W | 880LM | UCA-RGBW-PB-32-BR 20W | 1100LM | UCA-RGBW-PB-40-BR
- 5W | 275LM | UCA-RGBW-PB-12-WH 8W | 440LM | UCA-RGBW-PB-18-WH 16W | 880LM | UCA-RGBW-PB-32-WH 20W | 1100LM | UCA-RGBW-PB-40-WH





#### **Other Views:**



#### Performance Table: UCA-RGBW-PB-24

| MODEL NO.                              | WATTS | Lumens | Color Temp.                          | BUG Rating | LPW |
|----------------------------------------|-------|--------|--------------------------------------|------------|-----|
| UCA-RGBW-PB-24-BR<br>UCA-RGBW-PB-24-WH | 12W   | 660LM  | 3000K<br>4000K<br>5000K<br>+<br>RGBW | B1-U2-G2   | 55  |



## **WESTGATE**