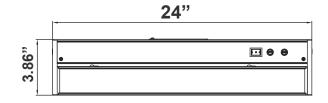

#### UCA-RGBW-PB-24-BR UCA-RGBW-PB-24-WH

Customer Name: RGBW (9 MODES) & 3CCT UNDER CABINET LIGHT. PUSH-BUTTON COLOR CONTROL

3.86"(H) X 24"(W) X 1"(D)

Extruded Aluminum Housing With Glass lens

Illuminate your space with our RGBW & 3CCT Under Cabinet Light, featuring 9 dynamic modes for versatile lighting. With push-button color control, easily switch between vibrant colors and adjustable white temperatures to suit any mood or task. Ideal for kitchens, offices, and more, this sleek fixture combines style with practical functionality.