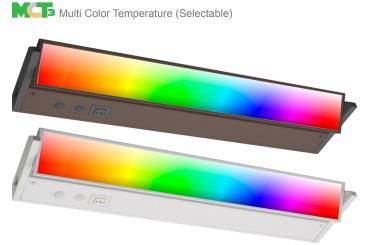

#### UCA-RGBW-PB-24-BR UCA-RGBW-PB-24-WH

Customer Name: RGBW (9 MODES) & 3CCT UNDER CABINET LIGHT. PUSH-BUTTON COLOR CONTROL

3.86"(H) X 24"(W) X 1"(D)

Extruded Aluminum Housing With Glass lens

Illuminate your space with our RGBW & 3CCT Under Cabinet Light, featuring 9 dynamic modes for versatile lighting. With push-button color control, easily switch between vibrant colors and adjustable white temperatures to suit any mood or task. Ideal for kitchens, offices, and more, this sleek fixture combines style with practical functionality.

### Lighting:

Dimmable: Triac Dimmable

Lifespan: 50,000 Hrs.

- Total Lumens: 660LM
- Color Temperature: 3000K/4000K/5000K
- RGB MODES: Sky Blue/Red/Green/Blue /Yellow/Pink/ Sapphire/RGB Slow Transition/RGB Jump Transition
- Color Rendering Index: >90
- Beam Angle: 110°
- Lifespan: 50,000 Hrs.