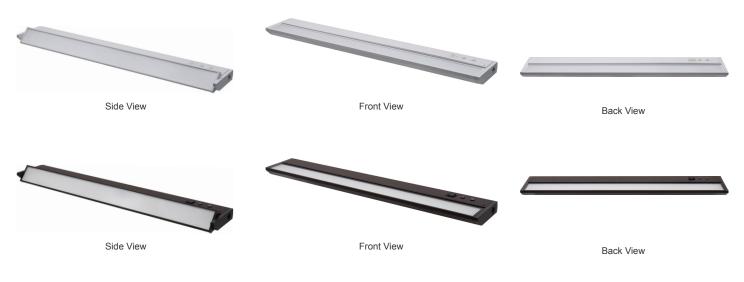

#### **Other Views:**

#### **Mechanical:**

- Extruded Aluminum Housing With Glass lens
- Increase Energy Savings And Shorten Payback Period
- 5-Step Color-Temperature Switch on Front
- 3-Step Power & Brightness Switch on Front
  - On/Off
  - 50%
  - 100%
- 3/8" KOs Cable Connector Included Instant-on to Full Brightness
- Link Fixtures Together With A Linkable Connector
- Operating Temperature: -4 F° to 114 F°
- IP Rating: IP20