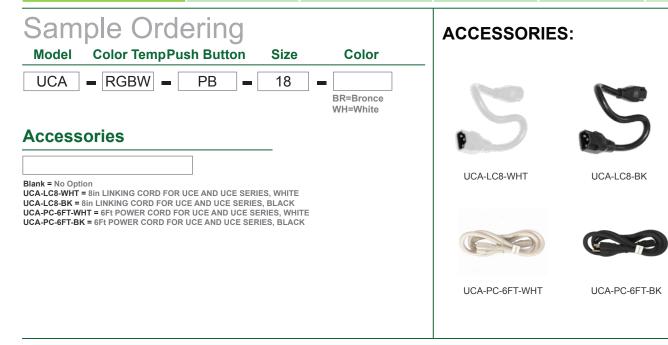

#### UCA-RGBW-PB-18-BR UCA-RGBW-PB-18-WH

Customer Name: RGBW (9 MODES) & 3CCT UNDER CABINET LIGHT. PUSH-BUTTON COLOR CONTROL

Illuminate your space with our RGBW & 3CCT Under Cabinet Light, featuring 9 dynamic modes for versatile lighting. With push-button color control, easily switch between vibrant colors and adjustable white temperatures to suit any mood or task. Ideal for kitchens, offices, and more, this sleek fixture combines style with practical functionality.

#### **Applications:**

- Undercabinet Lighting
- Hospitality Lighting
- **Residential Lighting**

- 5W | 275LM | UCA-RGBW-PB-12-BR 12W | 660LM | UCA-RGBW-PB-24-BR 16W | 880LM | UCA-RGBW-PB-32-BR 20W | 1100LM | UCA-RGBW-PB-40-BR
- 5W | 275LM | UCA-RGBW-PB-12-WH 12W | 660LM | UCA-RGBW-PB-24-WH 16W | 880LM | UCA-RGBW-PB-32-WH 20W | 1100LM | UCA-RGBW-PB-40-WH