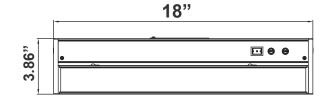

# UCA SERIES UNDERCABINET LIGHTING



#### UCA-RGBW-PB-18-BR UCA-RGBW-PB-18-WH

Customer Name: RGBW (9 MODES) & 3CCT UNDER CABINET LIGHT. PUSH-BUTTON COLOR CONTROL









Illuminate your space with our RGBW & 3CCT Under Cabinet Light, featuring 9 dynamic modes for versatile lighting. With push-button color control, easily switch between vibrant colors and adjustable white temperatures to suit any mood or task. Ideal for kitchens, offices, and more, this sleek fixture combines style with practical functionality.

### eatures

7-Year Warranty

### **Technical Specifications**

#### **Electrical:**

- Voltage: 120V/60Hz
- Wattage: 8W
- LED Wattage: >0.95
- THD: <20%
- Efficacy: 55 LM/W

#### **Mechanical:**

- Extruded Aluminum Housing With Glass lens
- Increase Energy Savings And Shorten Payback Period
- 5-Step Color-Temperature Switch on Front
- 3-Step Power & Brightness Switch on Front
  - On/Off
  - 50%
  - 100%
- 3/8" KOs Cable Connector Included Inst