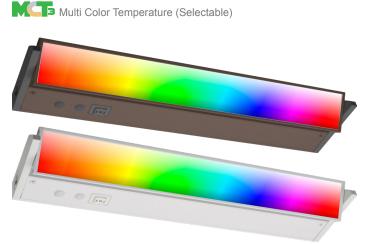

#### UCA-RGBW-PB-18-BR UCA-RGBW-PB-18-WH

Customer Name: RGBW (9 MODES) & 3CCT UNDER CABINET LIGHT. PUSH-BUTTON COLOR CONTROL

Illuminate your space with our RGBW & 3CCT Under Cabinet Light, featuring 9 dynamic modes for versatile lighting. With push-button color control, easily switch between vibrant colors and adjustable white temperatures to suit any mood or task. Ideal for kitchens, offices, and more, this sleek fixture combines style with practical functionality.

### Lighting:

Dimmable: Triac Dimmable

Lifespan: 50,000 Hrs.

- Total Lumens: 440LM
- Color Temperature: 3000K/4000K/5000K
- RGB MODES: Sky Blue/Red/Green/Blue /Yellow/Pink/ Sapphire/RGB Slow Transition/RGB Jump Transition