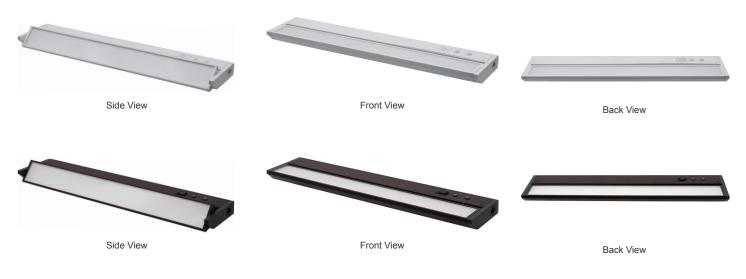

ure: -4 F° to 114 F°
- IP Rating: IP20

#### Other Model:

### Lighting:

Dimmable: Triac Dimmable

Lifespan: 50,000 Hrs.

- Total Lumens: 440LM
- Color Temperature: 3000K/4000K/5000K
- RGB MODES: Sky Blue/Red/Green/Blue /Yellow/Pink/ Sapphire/RGB Slow Transition/RGB Jump Transition

Extruded Aluminum Housing With Glass lens

- Color Rendering Index: >90
- Beam Angle: 110°
- Lifespan: 50,000 Hrs.

#### **Applications:**

- Undercabinet Lighting
- Hospitality Lighting
- **Residential Lighting**

- 5W | 275LM | UCA-RGBW-PB-12-BR 12W | 660LM | UCA-RGBW-PB-24-BR 16W | 880LM | UCA-RGBW-PB-32-BR 20W | 1100LM | UCA-RGBW-PB-40-BR
- 5W | 275LM | UCA-RGBW-PB-12-WH 12W | 660LM | UCA-RGBW-PB-24-WH 16W | 880LM | UCA-RGBW-PB-32-WH 20W | 1100LM | UCA-RGBW-PB-40-WH





NG-0301202

#### **Other Views:**



#### Performance Table: UCA-RGBW-PB-18

| MODEL NO.                              | WATTS | Lumens | Color Temp.                          | BUG Rating | LPW |
|----------------------------------------|-------|--------|--------------------------------------|------------|-----|
| UCA-RGBW-PB-18-BR<br>UCA-RGBW-PB-18-WH | 8W    | 440LM  | 3000K<br>4000K<br>5000K<br>+<br>RGBW | B1-U2-G2   | 55  |



## **WESTGATE**