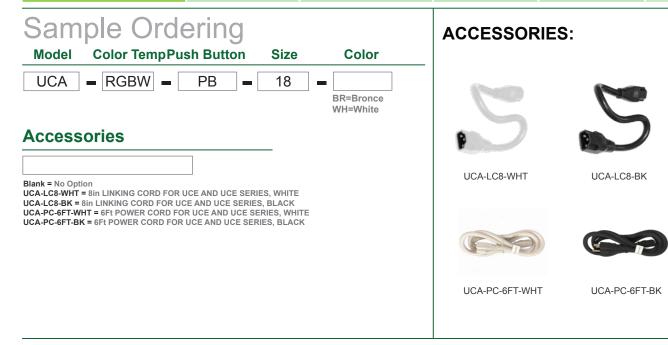

s.

#### **Applications:**

- Undercabinet Lighting
- Hospitality Lighting
- **Residential Lighting**

- 5W | 275LM | UCA-RGBW-PB-12-BR 12W | 660LM | UCA-RGBW-PB-24-BR 16W | 880LM | UCA-RGBW-PB-32-BR 20W | 1100LM | UCA-RGBW-PB-40-BR
- 5W | 275LM | UCA-RGBW-PB-12-WH 12W | 660LM | UCA-RGBW-PB-24-WH 16W | 880LM | UCA-RGBW-PB-32-WH 20W | 1100LM | UCA-RGBW-PB-40-WH





NG-0301202

#### **Other Views:**



#### Performance Table: UCA-RGBW-PB-18

| MODEL NO.                              | WATTS | Lumens | Color Temp.                          | BUG Rating | LPW |
|----------------------------------------|-------|--------|--------------------------------------|------------|-----|
| UCA-RGBW-PB-18-BR<br>UCA-RGBW-PB-18-WH | 8W    | 440LM  | 3000K<br>4000K<br>5000K<br>+<br>RGBW | B1-U2-G2   | 55  |



## **WESTGATE**