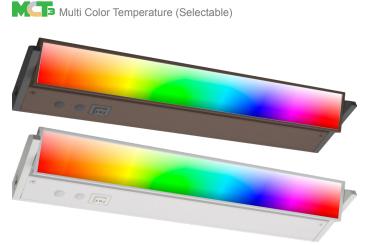

#### UCA-RGBW-PB-18-BR UCA-RGBW-PB-18-WH

Customer Name: RGBW (9 MODES) & 3CCT UNDER CABINET LIGHT. PUSH-BUTTON COLOR CONTROL

Extruded Aluminum Housing With Glass lens

Illuminate your space with our RGBW & 3CCT Under Cabinet Light, featuring 9 dynamic modes for versatile lighting. With push-button color control, easily switch between vibrant colors and adjustable white temperatures to suit any mood or task. Ideal for kitchens, offices, and more, this sleek fixture combines style with practical functionality.

### Lighting:

Dimmable: Triac Dimmable

Lifespan: 50,000 Hrs.

- Total Lumens: 440LM
- Color Temperature: 3000K/4000K/5000K
- RGB MODES: Sky Blue/Red/Green/Blue /Yellow/Pink/ Sapphire/RGB Slow Transition/RGB Jump Transition
- Color Rendering Index: >90
- Beam Angle: 110°
- Lifespan: 50,000 Hrs.