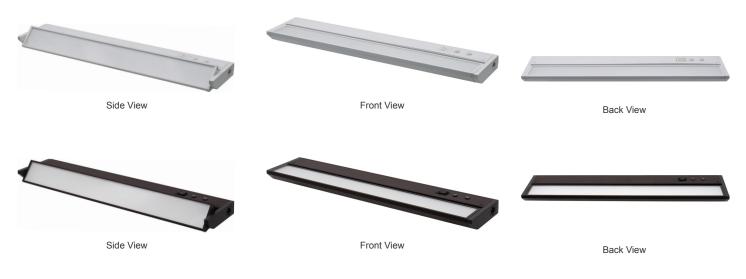

th A Linkable Connector
- Operating Temperature: -4 F° to 114 F°
- IP Rating: IP20

#### Other Model:

### Lighting:

Dimmable: Triac Dimmable

Lifespan: 50,000 Hrs.

- Total Lumens: 440LM
- Color Temperature: 3000K/4000K/5000K
- RGB MODES: Sky Blue/Red/Green/Blue /Yellow/Pink/ Sapphire/RGB Slow Transition/RGB Jump Transition
- Color Rendering Index: >90
- Beam Angle: 110°
- Lifespan: 50,000 Hrs.

#### **Applications:**

- Undercabinet Lighting
- Hospitality Lighting
- **Residential Lighting**

- 5W | 275LM | UCA-RGBW-PB-12-BR 12W | 660LM | UCA-RGBW-PB-24-BR 16W | 880LM | UCA-RGBW-PB-32-BR 20W | 1100LM | UCA-RGBW-PB-40-BR
- 5W | 275LM | UCA-RGBW-PB-12-WH 12W | 660LM | UCA-RGBW-PB-24-WH 16W | 880LM | UCA-RGBW-PB-32-WH 20W | 1100LM | UCA-RGBW-PB-40-WH





NG-0301202

#### **Other Views:**



#### Performance Table: UCA-RGBW-PB-18

| MODEL NO.                              | WATTS | Lumens | Color Temp.                          | BUG Rating | LPW |
|----------------------------------------|-------|--------|--------------------------------------|------------|-----|
| UCA-RGBW-PB-18-BR<br>UCA-RGBW-PB-18-WH | 8W    | 440LM  | 3000K<br>4000K<br>5000K<br>+<br>RGBW | B1-U2-G2   | 55  |



## **WESTGATE**