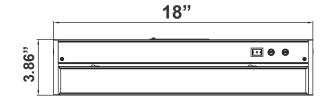

# UCA SERIES UNDERCABINET LIGHTING



#### UCA-RGBW-PB-18-BR UCA-RGBW-PB-18-WH

Customer Name: RGBW (9 MODES) & 3CCT UNDER CABINET LIGHT. PUSH-BUTTON COLOR CONTROL









Extruded Aluminum Housing With Glass lens

Illuminate your space with our RGBW & 3CCT Under Cabinet Light, featuring 9 dynamic modes for versatile lighting. With push-button color control, easily switch between vibrant colors and adjustable white temperatures to suit any mood or task. Ideal for kitchens, offices, and more, this sleek fixture combines style with practical functionality.

### eatures

5-Year Warranty

### **Technical Specifications**

#### **Electrical:**

- Voltage: 120V/60Hz
- Wattage: 8W
- LED Wattage: >0.95
- THD: <20%
- Efficacy: 55 LM/W

#### **Mechanical:**

- Extruded Aluminum Housing With Glass lens
- Increase Energy Savings And Shorten Payback Period
- 5-Step Color-Temperature Switch on Front
- 3-Step Power & Brightness Switch on Front
  - On/Off
  - 50%
  - 10