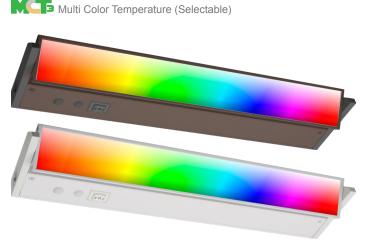

#### UCA-RGBW-PB-12-BR UCA-RGBW-PB-12-WH

Customer Name: RGBW (9 MODES) & 3CCT UNDER CABINET LIGHT. PUSH-BUTTON COLOR CONTROL

3.86"(H) X 12"(W) X 1"(D)

Extruded Aluminum Housing With Glass lens

Illuminate your space with our RGBW & 3CCT Under Cabinet Light, featuring 9 dynamic modes for versatile lighting. With push-button color control, easily switch between vibrant colors and adjustable white temperatures to suit any mood or task. Ideal for kitchens, offices, and more, this sleek fixture combines style with practical functionality.

### Lighting:

Dimmable: Triac Dimmable

Lifespan: 50,000 Hrs.

- Total Lumens: 275LM
- Color Temperature: 3000K/4000K/5000K
- RGB MODES: Sky Blue/Red/Green/Blue /Yellow/Pink/ Sapphire/RGB Slow Transition/RGB Jump Transition
- Color Rendering Index: >90
- Beam Angle: 110°
- Lifespan: 50,000 Hrs.