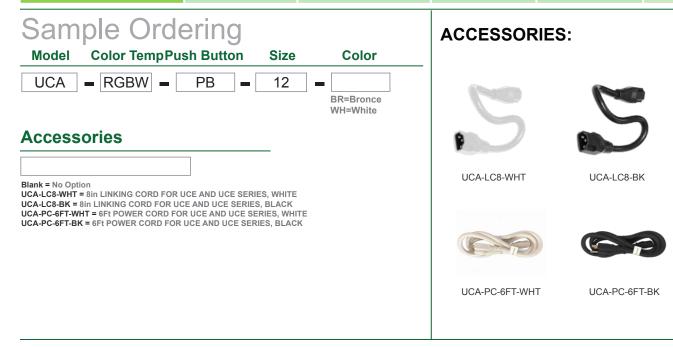

#### Other Model:

#### **Applications:**

- Undercabinet Lighting
- Hospitality Lighting
- **Residential Lighting**

- 8W | 440LM | UCA-RGBW-PB-18-BR 12W | 660LM | UCA-RGBW-PB-24-BR 16W | 880LM | UCA-RGBW-PB-32-BR 20W | 1100LM | UCA-RGBW-PB-40-BR
- 8W | 440LM | UCA-RGBW-PB-18-WH 12W | 660LM | UCA-RGBW-PB-24-WH 16W | 880LM | UCA-RGBW-PB-32-WH 20W | 1100LM | UCA-RGBW-PB-40-WH