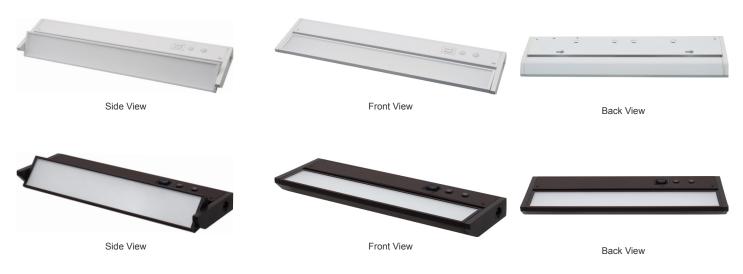

th A Linkable Connector
- Operating Temperature: -4 F° to 114 F°
- IP Rating: IP20

#### Other Model:

### Lighting:

Dimmable: Triac Dimmable

Lifespan: 50,000 Hrs.

- Total Lumens: 275LM
- Color Temperature: 3000K/4000K/5000K
- RGB MODES: Sky Blue/Red/Green/Blue /Yellow/Pink/ Sapphire/RGB Slow Transition/RGB Jump Transition
- Color Rendering Index: >90
- Beam Angle: 110°
- Lifespan: 50,000 Hrs.

#### **Applications:**

- Undercabinet Lighting
- Hospitality Lighting
- **Residential Lighting**

- 8W | 440LM | UCA-RGBW-PB-18-BR 12W | 660LM | UCA-RGBW-PB-24-BR 16W | 880LM | UCA-RGBW-PB-32-BR 20W | 1100LM | UCA-RGBW-PB-40-BR
- 8W | 440LM | UCA-RGBW-PB-18-WH 12W | 660LM | UCA-RGBW-PB-24-WH 16W | 880LM | UCA-RGBW-PB-32-WH 20W | 1100LM | UCA-RGBW-PB-40-WH





NG-0301202

#### **Other Views:**



#### Performance Table: UCA-RGBW-PB-12

| MODEL NO.                              | WATTS | Lumens | Color Temp.                          | BUG Rating | LPW |
|----------------------------------------|-------|--------|--------------------------------------|------------|-----|
| UCA-RGBW-PB-12-BR<br>UCA-RGBW-PB-12-WH | 5W    | 275LM  | 3000K<br>4000K<br>5000K<br>+<br>RGBW | B1-U2-G2   | 55  |



## **WESTGATE**