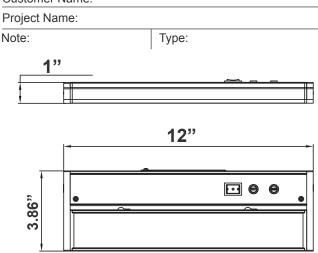

#### UCA-RGBW-PB-12-BR UCA-RGBW-PB-12-WH

Customer Name: RGBW (9 MODES) & 3CCT UNDER CABINET LIGHT. PUSH-BUTTON COLOR CONTROL

3.86"(H) X 12"(W) X 1"(D)

Extruded Aluminum Housing With Glass lens

Illuminate your space with our RGBW & 3CCT Under Cabinet Light, featuring 9 dynamic modes for versatile lighting. With push-button color control, easily switch between vibrant colors and adjustable white temperatures to suit any mood or task. Ideal for kitchens, offices, and more, this sleek fixture combines style with practical functionality.

#### **Mechanical:**

- Extruded Aluminum Housing With Glass lens
- Increase Energy Savings And Shorten Payback Period
- 5-Step Color-Temperature Switch on Front
- 3-Step Power & Brightness Switch on Front
  - On/Off
  - 50%
  - 100%
- 3/8" KOs Cable Connector Included Instant-on to Full Brightness
- Link Fixtures Together With A Linkable Connector
- Operating Temperature: -4 F° to 114 F°
- IP Rating: IP20