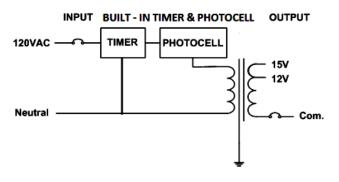

JOB NAME: \_\_\_\_\_

DATE: \_\_\_\_\_

TYPE: \_\_\_\_\_

### DIMENSIONS:

L 8.5" X W 4.4" X H 3.75"



| TH | MODEL            | WATTS | VOLTAGE |
|----|------------------|-------|---------|
|    | TR-40W-DT-TPC-SS | 40W   | 120V    |

Built-in Photocell Nonremovable

Magnetic circuit breaker

on secondary to protect

lighting system

### ACCESSORIES INCLUDED:



6 Foot plug-in cord



Built-in timer Nonremovable pins

#### WIRING DIAGRAM:



COM 12V 15V READ INSTRUCTION INSTRUCTION

# TR-40W-DT-TPC-SS

# DUAL-TAP LANDSCAPE TRANSFORMERS WITH TIMER & PHOTOCELL SLIDE DOOR

### **ELECTRICAL SPECIFICATIONS:**

- Input Voltage: 120V/60Hz
- Wattage: 40W Max
- Multi Tap: 12VAC & 15VAC
- Output Voltage: 12V/15V
- Efficiency: 90%

## HOUSING SPECIFICATIONS:

- Finish: Stainless Steel
- NEMA 3R rated
- Thermal manually reset secondary breaker 1200A
- Non dimmable if use timer or/and photocell
- Terminal Blocks: 2
- Temperature class B(266°F)
- Suitable for Indoor and Outdoor use
- IP Rating: IP67, Suitable for Wet Locations

## **CERTIFICATIONS:**



## WARRANTY: 3 years