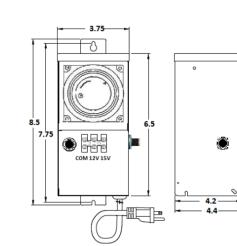

### DIMENSIONS:

L 8.5" X W 4.4" X H 3.75"

| TH | MODEL            | WATTS | VOLTAGE |
|----|------------------|-------|---------|
|    | TR-40W-DT-TPC-SS | 40W   | 120V    |

Built-in Photocell Nonremovable

### ACCESSORIES INCLUDED:

6 Foot plug-in cord

Built-in timer Nonremovable pins