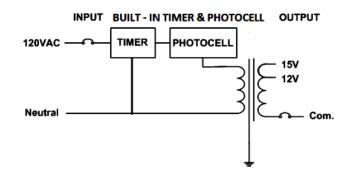

• Wattage: 200W Max

Multi Tap: 12VAC & 15VAC

• Efficiency: 90%

## **HOUSING SPECIFICATIONS:**

- Finish: Stainless Steel
- NEMA 3R rated
- Thermal manually reset secondary breaker 25A
- Non dimmable if use timer or/and photocell
- Terminal Blocks: 2
- Temperature class B(266°F)
- · Suitable for Indoor and Outdoor use
- Suitable for Wet Locations

#### **CERTIFICATIONS:**









**WARRANTY:** 3 years

#### **DIMENSIONS:**

L 12.25" X W 4.8" X H 4.75"



| MODEL             | WATTS | VOLTAGE |
|-------------------|-------|---------|
| TR-200W-DT-TPC-SS | 200W  | 120V    |

### **ACCESSORIES INCLUDED:**



6 Foot plug-in cord



Built-in Photocell Nonremovable



Built-in timer Nonremovable pins



Magnetic circuit breaker on secondary to protect lighting system

# **WIRING DIAGRAM:**