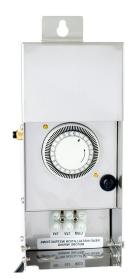

# TR-200W-DT-TPC-SS

**DUAL-TAP LANDSCAPE TRANSFORMERS WITH** TIMER & PHOTOCELL SLIDE DOOR

#### **ELECTRICAL SPECIFICATIONS:**

• Input Voltage: 120V/60Hz • Wattage: 200W Max

Multi Tap: 12VAC & 15VAC

• Efficiency: 90%

## **HOUSING SPECIFICATIONS:**

- Finish: Stainless Steel
- NEMA 3R rated
- Thermal manually reset secondary breaker 25A
- Non dimmable if use timer or/and photocell
- Terminal Blocks: 2
- Temperature class B(266°F)
- · Suitable for Indoor and Outdoor use
- Suitable for Wet Locations

### **ACCESSORIES INCLUDED:**

6 Foot plug-in cord

Built-in Photocell Nonremovable

Built-in timer Nonremovable pins

Magnetic circuit breaker on secondary to protect lighting system