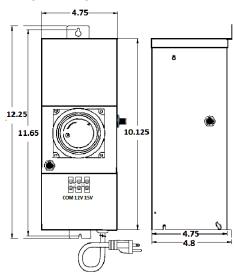

#### **DIMENSIONS:**

L 12.25" X W 4.8" X H 4.75"

| MODEL             | WATTS | VOLTAGE |
|-------------------|-------|---------|
| TR-200W-DT-TPC-SS | 200W  | 120V    |

### **ACCESSORIES INCLUDED:**

6 Foot plug-in cord

Built-in Photocell Nonremovable

Built-in timer Nonremovable pins

Magnetic circuit breaker on secondary to protect lighting system