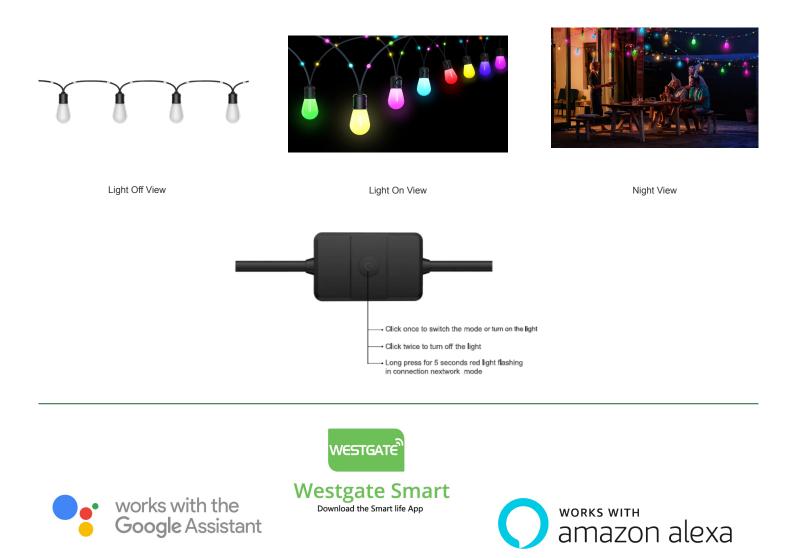

#### **Other Views:**

### eatures

- Compatible With Alexa and Google Assistant Intelligent Voice Control
- One Set With 15 Bulbs, The Interval Between Lamps Is 3.28 Feet

# STG SERIES OUTDOOR LIGHTING

STG-5315-RGB-BT OUTDOOR STRING LIGHTS

Customer Name:

Note:

Project Name: Type:

3 4/5"(H) x1 4/5"(D)

Ambient String Lights, A Variety Of Intelligent Dynamic

Discover our Outdoor String Lighting, a seamless fusion of innovation and durability. These IP65-rated lights are designed to withstand the elements, offering reliable performance in any weather condition. With compatibility with Alexa and Google Assistant, experience effortless voice-controlled operation, enabling you to set the perfect ambiance with a simple command. Plus, rest easy with our 2-year warranty, ensuring your outdoor space stays brilliantly lit for years to come.