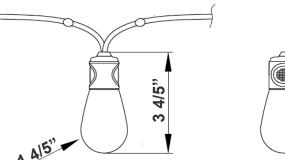

# STG SERIES OUTDOOR LIGHTING

STG-5315-RGB-BT OUTDOOR STRING LIGHTS

Customer Name:

Note:

Project Name: Type:

3 4/5"(H) x1 4/5"(D)

Ambient String Lights, A Variety Of Intelligent Dynamic

Discover our Outdoor String Lighting, a seamless fusion of innovation and durability. These IP65-rated lights are designed to withstand the elements, offering reliable performance in any weather condition. With compatibility with Alexa and Google Assistant, experience effortless voice-controlled operation, enabling you to set the perfect ambiance with a simple command. Plus, rest easy with our 2-year warranty, ensuring your outdoor space stays brilliantly lit for years to come.