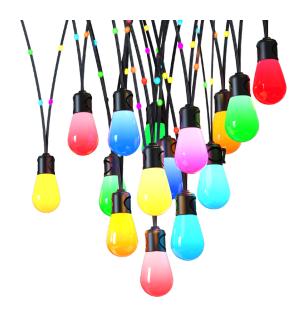

# STG SERIES OUTDOOR LIGHTING

STG-5315-RGB-BT OUTDOOR STRING LIGHTS

Customer Name:

Note:

Project Name: Type:

3 4/5"(H) x1 4/5"(D)

Ambient String Lights, A Variety Of Intelligent Dynamic

Discover our Outdoor String Lighting, a seamless fusion of innovation and durability. These IP65-rated lights are designed to withstand the elements, offering reliable performance in any weather condition. With compatibility with Alexa and Google Assistant, experience effortless voice-controlled operation, enabling you to set the perfect ambiance with a simple command. Plus, rest easy with our 2-year warranty, ensuring your outdoor space stays brilliantly lit for years to come.

### eatures

- Compatible With Alexa and Google Assistant Intelligent Voice Control
- One Set With 15 Bulbs, The Interval Between Lamps Is 3.28 Feet

### Lighting:

- LED Type: 5050RGB
- Rated Life: 20,000 Hrs

LED Type: 5050RGB

Switching modes

In the RGB Configuration, The White Color Is Achieved Through a Blend of Colors. There Is No Fixed Numerical Value For This Setting, As It Can Be Visually Adjusted To Meet Your Preference