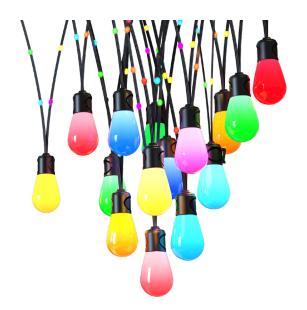

# STG SERIES OUTDOOR LIGHTING

STG-5315-RGB-BT OUTDOOR STRING LIGHTS

Customer Name:

Note:

Project Name:

Type:

3 4/5"(H) x1 4/5"(D)

Discover our Outdoor String Lighting, a seamless fusion of innovation and durability. These IP65-rated lights are designed to withstand the elements, offering reliable performance in any weather condition. With compatibility with Alexa and Google Assistant, experience effortless voice-controlled operation, enabling you to set the perfect ambiance with a simple command. Plus, rest easy with our 2-year warranty, ensuring your outdoor space stays brilliantly lit for years to come.

### eatures

- Compatible With Alexa and Google Assistant Intelligent Voice Control
- One Set With 15 Bulbs, The Interval Between Lamps Is 3.28 Feet

#### LED Type: 5050RGB

- Ambient String Lights, A Variety Of Intelligent Dynamic Switching modes
- Lighting:
- LED Type: 5050RGB
- Rated Life: 20,000 Hrs
- In the RGB Configuration, The White Color Is Achieved Through a Blend of Colors. There Is No Fixed Numerical Value For This Setting, As It Can Be Visually Adjusted To Meet Your Preference