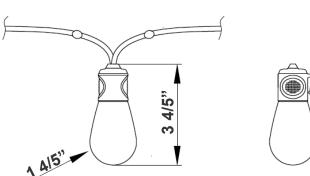

# STG SERIES OUTDOOR LIGHTING

STG-5315-RGB-BT OUTDOOR STRING LIGHTS

Customer Name:

Note:

Project Name:

Type:

3 4/5"(H) x1 4/5"(D)

Discover our Outdoor String Lighting, a seamless fusion of innovation and durability. These IP65-rated lights are designed to withstand the elements, offering reliable performance in any weather condition. With compatibility with Alexa and Google Assistant, experience effortless voice-controlled operation, enabling you to set the perfect ambiance with a simple command. Plus, rest easy with our 2-year warranty, ensuring your outdoor space stays brilliantly lit for years to come.