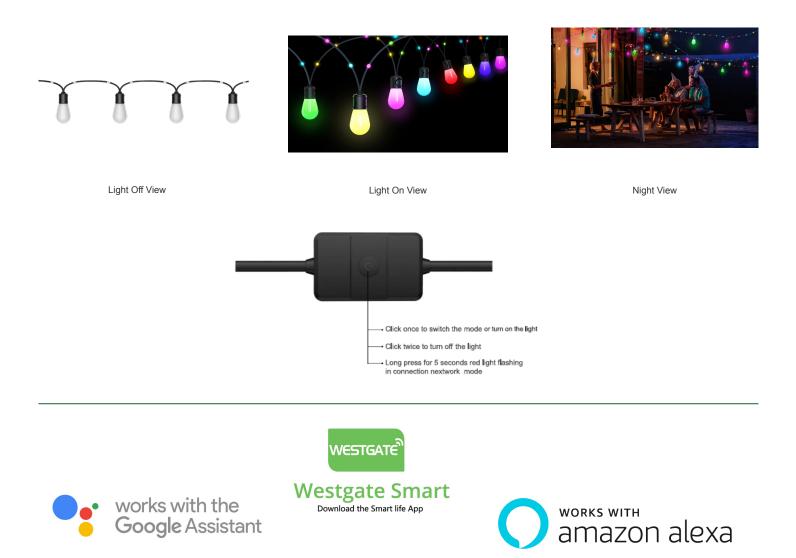

#### **Other Views:**

# STG SERIES OUTDOOR LIGHTING

STG-5315-RGB-BT OUTDOOR STRING LIGHTS

Customer Name:

Note:

Project Name:

Type:

3 4/5"(H) x1 4/5"(D)

Discover our Outdoor String Lighting, a seamless fusion of innovation and durability. These IP65-rated lights are designed to withstand the elements, offering reliable performance in any weather condition. With compatibility with Alexa and Google Assistant, experience effortless voice-controlled operation, enabling you to set the perfect ambiance with a simple command. Plus, rest easy with our 2-year warranty, ensuring your outdoor space stays brilliantly lit for years to come.