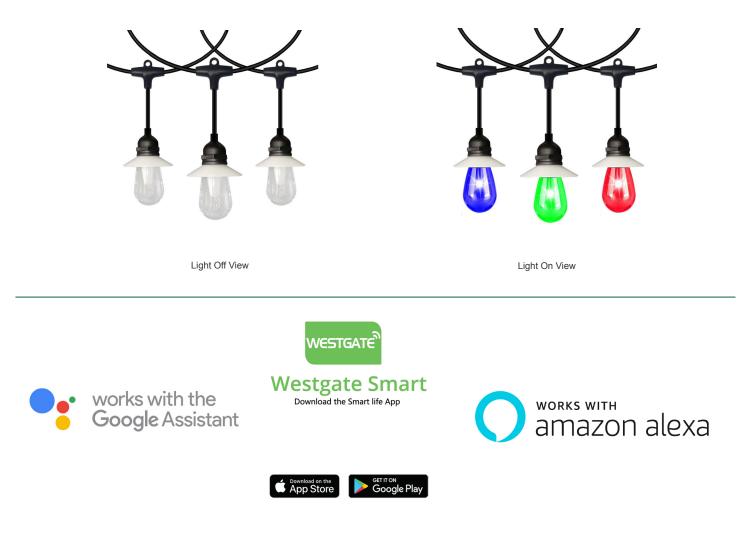

#### **Other Views:**

### Features

- Compatible With Google Assistant, Amazon Alexa, Siri and 

   Tuya Smart
   •
- One Set With 30 Bulbs, The Interval Between Lamps Is 1.6 Feet

# STG SERIES OUTDOOR LIGHTING

STG-4830-RGBIC-BT OUTDOOR STRING LIGHTS

Discover our Outdoor String Lighting, a seamless fusion of innovation and durability. These IP65-rated lights are designed to withstand the elements, offering reliable performance in any weather condition. With compatibility with Alexa and Google Assistant, experience effortless voice-controlled operation, enabling you to set the perfect ambiance with a simple command. Plus, rest easy with our 2-year warranty, ensuring your outdoor space stays brilliantly lit for years to come.