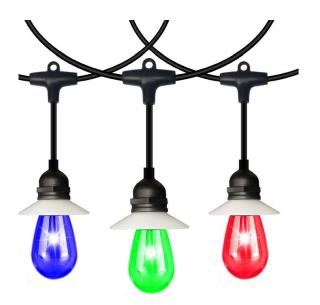

# STG SERIES OUTDOOR LIGHTING

STG-4830-RGBIC-BT OUTDOOR STRING LIGHTS

Discover our Outdoor String Lighting, a seamless fusion of innovation and durability. These IP65-rated lights are designed to withstand the elements, offering reliable performance in any weather condition. With compatibility with Alexa and Google Assistant, experience effortless voice-controlled operation, enabling you to set the perfect ambiance with a simple command. Plus, rest easy with our 2-year warranty, ensuring your outdoor space stays brilliantly lit for years to come.

### Features

- Compatible With Google Assistant, Amazon Alexa, Siri and 

   Tuya Smart
   •
- One Set With 30 Bulbs, The Interval Between Lamps Is 1.6 Feet