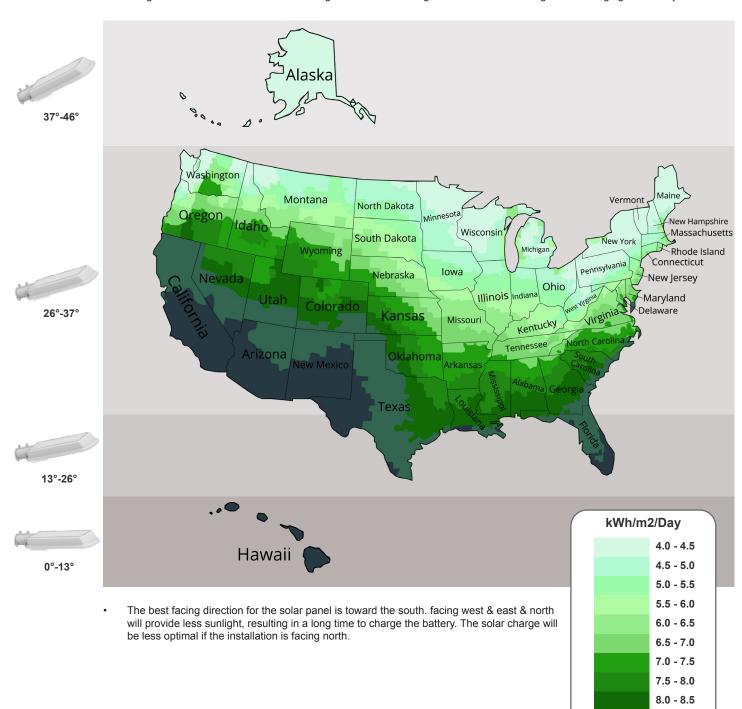

#### **Battery:**

- Battery Charge Time To Full Level: 6 to 12 Hours Depending On The Sunlight Quality, See The Map On Page 3
- Battery Type: LiFePO4
- Battery Life: More Than 2000 Cycles (2000/365days=5.47 Years) With Overcharge and Over-Discharge Protection
- Operation On Full Charge: 10 hrs. Depending On The Sunlight Quality, See The Map On Page 3

#### Average Daily Solar Radiation Per Month:

Increasing the tilt 15° in the winter or decreasing 15° in the summer gives the maximum sunlight for recharging the battery.