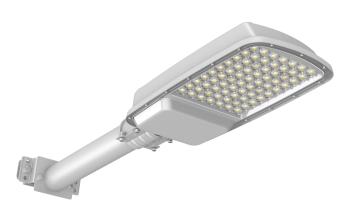

# **SOLA SERIES**

Outdoor Lighting

Ideal for general site lighting, alleys, loading docks, doorway, pathway, and parking areas.

### Features

- Included 20" Pole/Arm Mount Arm
- Die-Cast Aluminum With Powder Coat Finish (Light Grey)