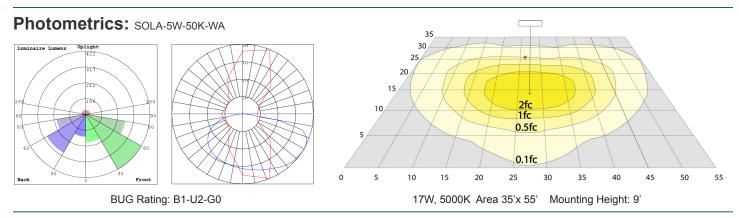

#### Performance Table: SOLA-5W-50K-WA

| MODEL NO.      | LED WATTS | Lumens | Color Temp. | BUG Rating | LPW |
|----------------|-----------|--------|-------------|------------|-----|
| SOLA-5W-50K-WA | 8W        | 750LM  | 5000K       | B1-U2-G0   | 150 |

#### Average Daily Solar Radiation Per Month:

Increasing the tilt 15° in the winter or decreasing 15° in the summer gives the maximum sunlight for recharging the battery.