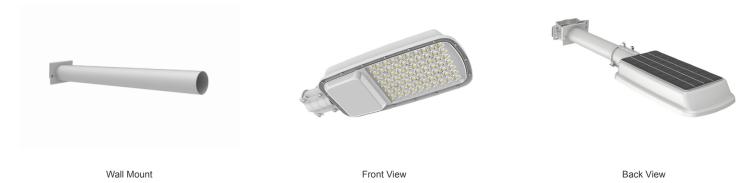

#### **Other Views:**

### Features

- Included 20" Pole/Arm Mount Arm
- Die-Cast Aluminum With Powder Coat Finish (Light Grey)