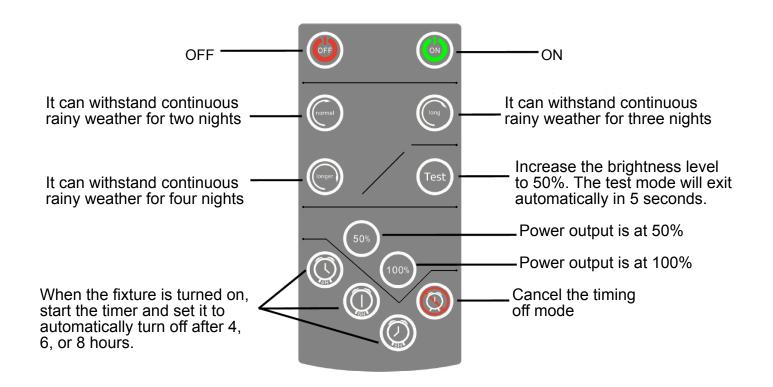

#### **Applications:**

Ideal for Ideal for doorway, pathway and alleys

The SOLA-RC remote control is needed per job. 1 remote control can control all the fixtures. order 1 per job. see the instruction on page 4