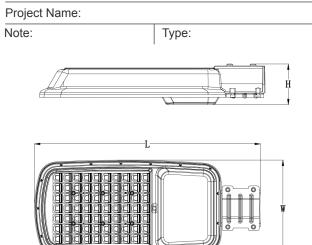

#### Customer Name:

19"(L) x 8 1/4"(W) x 3 1/2"(H)

- Lifespan: 70000 Hrs.
- Optical Lens: TYPE III High Light Transmittance PC, Anti-UV and Flame Resistant

#### **Other Views:**