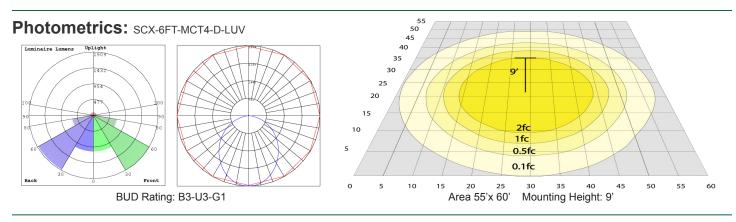

### **Other Views:**

| Side View Front View                                                                                                                                                                                                                                                                                                                                                                                                                                                                                                                                                                                                                                                                                                                                                                                                                                                                                                               |                                                                                                                                                                       |                                                                                                                                                                                                                                                                                                                                                                                                                                                                                                                                                                                                                                                                                                                                                                                                                                                                                                                                                                                                                                                                                                                                                                                                                                                                                                                                                                                                                                                                                                                                                                                                                                                                                                                                                                                                                                                                                                                                                                                                                                                                                                                                                                                                                                                                                                                                                                                                                                                                                  | Front View                                                                                         |                                   | Back View                                         |                |
|------------------------------------------------------------------------------------------------------------------------------------------------------------------------------------------------------------------------------------------------------------------------------------------------------------------------------------------------------------------------------------------------------------------------------------------------------------------------------------------------------------------------------------------------------------------------------------------------------------------------------------------------------------------------------------------------------------------------------------------------------------------------------------------------------------------------------------------------------------------------------------------------------------------------------------|-----------------------------------------------------------------------------------------------------------------------------------------------------------------------|----------------------------------------------------------------------------------------------------------------------------------------------------------------------------------------------------------------------------------------------------------------------------------------------------------------------------------------------------------------------------------------------------------------------------------------------------------------------------------------------------------------------------------------------------------------------------------------------------------------------------------------------------------------------------------------------------------------------------------------------------------------------------------------------------------------------------------------------------------------------------------------------------------------------------------------------------------------------------------------------------------------------------------------------------------------------------------------------------------------------------------------------------------------------------------------------------------------------------------------------------------------------------------------------------------------------------------------------------------------------------------------------------------------------------------------------------------------------------------------------------------------------------------------------------------------------------------------------------------------------------------------------------------------------------------------------------------------------------------------------------------------------------------------------------------------------------------------------------------------------------------------------------------------------------------------------------------------------------------------------------------------------------------------------------------------------------------------------------------------------------------------------------------------------------------------------------------------------------------------------------------------------------------------------------------------------------------------------------------------------------------------------------------------------------------------------------------------------------------|----------------------------------------------------------------------------------------------------|-----------------------------------|---------------------------------------------------|----------------|
| erformance Table: so                                                                                                                                                                                                                                                                                                                                                                                                                                                                                                                                                                                                                                                                                                                                                                                                                                                                                                               | X-6FT-MCT4-                                                                                                                                                           | D-LUV                                                                                                                                                                                                                                                                                                                                                                                                                                                                                                                                                                                                                                                                                                                                                                                                                                                                                                                                                                                                                                                                                                                                                                                                                                                                                                                                                                                                                                                                                                                                                                                                                                                                                                                                                                                                                                                                                                                                                                                                                                                                                                                                                                                                                                                                                                                                                                                                                                                                            |                                                                                                    |                                   |                                                   |                |
| MODEL NO.                                                                                                                                                                                                                                                                                                                                                                                                                                                                                                                                                                                                                                                                                                                                                                                                                                                                                                                          | Wattage                                                                                                                                                               | Voltage                                                                                                                                                                                                                                                                                                                                                                                                                                                                                                                                                                                                                                                                                                                                                                                                                                                                                                                                                                                                                                                                                                                                                                                                                                                                                                                                                                                                                                                                                                                                                                                                                                                                                                                                                                                                                                                                                                                                                                                                                                                                                                                                                                                                                                                                                                                                                                                                                                                                          | Lumens                                                                                             | Color Temp.                       | BUG Rating                                        | LPW            |
| SCX-6FT-60W-MCT4-D-LUV                                                                                                                                                                                                                                                                                                                                                                                                                                                                                                                                                                                                                                                                                                                                                                                                                                                                                                             | 60W                                                                                                                                                                   | 120~277V                                                                                                                                                                                                                                                                                                                                                                                                                                                                                                                                                                                                                                                                                                                                                                                                                                                                                                                                                                                                                                                                                                                                                                                                                                                                                                                                                                                                                                                                                                                                                                                                                                                                                                                                                                                                                                                                                                                                                                                                                                                                                                                                                                                                                                                                                                                                                                                                                                                                         | 6600LM                                                                                             | 3000K<br>3500K<br>4000K<br>5000K  | B3-U3-G1                                          | 110            |
| Sample Order                                                                                                                                                                                                                                                                                                                                                                                                                                                                                                                                                                                                                                                                                                                                                                                                                                                                                                                       | ring                                                                                                                                                                  |                                                                                                                                                                                                                                                                                                                                                                                                                                                                                                                                                                                                                                                                                                                                                                                                                                                                                                                                                                                                                                                                                                                                                                                                                                                                                                                                                                                                                                                                                                                                                                                                                                                                                                                                                                                                                                                                                                                                                                                                                                                                                                                                                                                                                                                                                                                                                                                                                                                                                  |                                                                                                    | PENDED MOUNT<br>INCLUDED)         | ING ACCESSOF                                      | RIES           |
| Model         Size         Watt           SCX         =         6FT         =         60\                                                                                                                                                                                                                                                                                                                                                                                                                                                                                                                                                                                                                                                                                                                                                                                                                                          |                                                                                                                                                                       | r Temp. Featu                                                                                                                                                                                                                                                                                                                                                                                                                                                                                                                                                                                                                                                                                                                                                                                                                                                                                                                                                                                                                                                                                                                                                                                                                                                                                                                                                                                                                                                                                                                                                                                                                                                                                                                                                                                                                                                                                                                                                                                                                                                                                                                                                                                                                                                                                                                                                                                                                                                                    | LUV                                                                                                |                                   |                                                   |                |
| Accessories:                                                                                                                                                                                                                                                                                                                                                                                                                                                                                                                                                                                                                                                                                                                                                                                                                                                                                                                       |                                                                                                                                                                       |                                                                                                                                                                                                                                                                                                                                                                                                                                                                                                                                                                                                                                                                                                                                                                                                                                                                                                                                                                                                                                                                                                                                                                                                                                                                                                                                                                                                                                                                                                                                                                                                                                                                                                                                                                                                                                                                                                                                                                                                                                                                                                                                                                                                                                                                                                                                                                                                                                                                                  | SCL-CS1-                                                                                           | 6FT SCL-CS1P-6FT SC               | L-CS1P-6FT-NC SCL-GS                              | 10 SCL-GS20    |
| lank = No Option For Accessories<br>CL-CS1-6FT = ADJ. 6FT 1/16in SINGLE SUSP<br>ECTOR, NON-POWER SIDE<br>CL-CS1P-6FT = ADJ. 6FT 1/16in SINGLE SUS<br>ECTOR, POWER SIDE WITH SJTW18/5 WHITI<br>CL-CS1P-6FT-NC = ADJ. 6FT 1/16in SINGLE S<br>ONNECTOR<br>CL-GS10 = ADJ. 10FT 1/16IN DOUBLE SUSPE<br>OOP GRIPPER ON TOP<br>CL-GS20 = ADJ. 20FT 1/16IN DOUBLE SUSPE<br>OOP GRIPPER ON TOP<br>CL-GS20 = ADJ. 20FT 1/16IN DOUBLE SUSPE<br>OOP GRIPPER ON TOP<br>CL-GS20 = ADJ. 20FT 1/16IN DOUBLE SUSPE<br>OOP GRIPPER ON TOP<br>CL-GFT-SJTW18/5 = 6ft White Cord, SJTW 18<br>ray for 0-10V Dimming)<br>CL-6FT-SJTW18/5-100FT = 100ft Roll of White<br>reen + Purple & Gray for 0-10V Dimming)<br>CL-6FT-SJTW18/5-100FT-BK = 100ft Roll of Black<br>reen + Purple & Gray for 0-10V Dimming + Rt<br>CL-AH = Heavy-Duty Auxiliary Hook for Up To<br>CL-ASC-500FT = 1/16" 500 ft. Steel Aircraft C<br>More Mounting Options Refer to page 4 | PENSION CANOP<br>E CORD<br>SUSPENSION CAN<br>ENSION CABLE W<br>AWG 5-Conducto<br>a Cord, SJTW 18 A<br>lack Cord, SJTW 18 A<br>c Cord, SJTW 18 A<br>d for Backup Invio | Y SET WITH KEYHOL<br>IOPY SET WITH KEYH<br>ITH SINGLE KEYHOL<br>ITH SINGLE | E END CON-<br>IOLE END SCL-6F<br>E CONN.,<br>E CONN.,<br>+ Purple &<br>ck, White,<br>Black, White, | r-SJTW18/6-100FT                  | 6FT-SJTW18/5-100FT-BK                             | SCL-ASC-500FT  |
| actory-Installed Opti                                                                                                                                                                                                                                                                                                                                                                                                                                                                                                                                                                                                                                                                                                                                                                                                                                                                                                              | ons:                                                                                                                                                                  |                                                                                                                                                                                                                                                                                                                                                                                                                                                                                                                                                                                                                                                                                                                                                                                                                                                                                                                                                                                                                                                                                                                                                                                                                                                                                                                                                                                                                                                                                                                                                                                                                                                                                                                                                                                                                                                                                                                                                                                                                                                                                                                                                                                                                                                                                                                                                                                                                                                                                  | OPT-                                                                                               | HBC-125BS-WH                      |                                                   |                |
| ank = No Option For Accessories                                                                                                                                                                                                                                                                                                                                                                                                                                                                                                                                                                                                                                                                                                                                                                                                                                                                                                    |                                                                                                                                                                       | _                                                                                                                                                                                                                                                                                                                                                                                                                                                                                                                                                                                                                                                                                                                                                                                                                                                                                                                                                                                                                                                                                                                                                                                                                                                                                                                                                                                                                                                                                                                                                                                                                                                                                                                                                                                                                                                                                                                                                                                                                                                                                                                                                                                                                                                                                                                                                                                                                                                                                |                                                                                                    | mple:<br>FT-60W-MCT4-D-LUV        | (For SCX 60W MCT4 fix                             | ture 120-277V) |
| PT-HBC-125BS-WH = 10FT, 15A, 125V, 18/3 S<br>More Factory-Installed Options Refer to page                                                                                                                                                                                                                                                                                                                                                                                                                                                                                                                                                                                                                                                                                                                                                                                                                                          |                                                                                                                                                                       |                                                                                                                                                                                                                                                                                                                                                                                                                                                                                                                                                                                                                                                                                                                                                                                                                                                                                                                                                                                                                                                                                                                                                                                                                                                                                                                                                                                                                                                                                                                                                                                                                                                                                                                                                                                                                                                                                                                                                                                                                                                                                                                                                                                                                                                                                                                                                                                                                                                                                  | 2. SCX-6                                                                                           | FT-60W-MCT4-D-LUV<br>IBC-125BS-WH | (For SCX 60W MCT4 fix<br>(10FT, 15A, 125V, 18/3 S | ture 120-277V) |