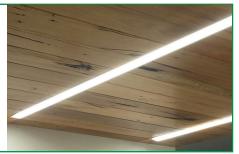

#### FLANGLESS RECESSED INSTALLATION IN WOOD CEILING

No additional accessories required.

Make recessed preparations by installing a horizontal plank of wood on top of the wood ceiling at a recessed height of 3 3/8".

Screw and anchor kit provided with each fixture can be used to fasten the top of the fixture to the wood plank through the holes on top of the fixture.

You can also install vertical wood boards on top of the ceiling at the edge of the opening and open the fixture and put screws through the side of the fixture housing to fasten it to the wood boards.