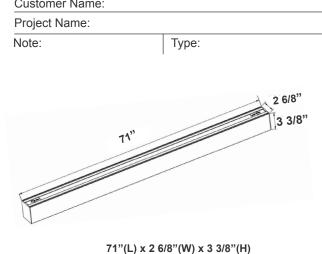

Commercial Lighting

MCF

Custom: Selection:

Customer Name:

The SCX series offers the best and the most comprehensive selection for linear lighting. The various available lengths and widths allow the creation of the desired shape to elevate the areas aesthetics to a unique and modern look while providing an impressive illumination for the occupants. Ideal for, retail locations, offices, lobbies, conference rooms, reception areas, hallways, educational facilities, hotels, and restaurants. FEATURES: Superior Architectural Look Energy-efficient: Low Wattage Consumption & High Lumen Output Easier Wire Management & Install Variety of Mounting Options Multi Color Temperature (Selectable Switch Inside Fixture) Variety Of Factory Customizations Available