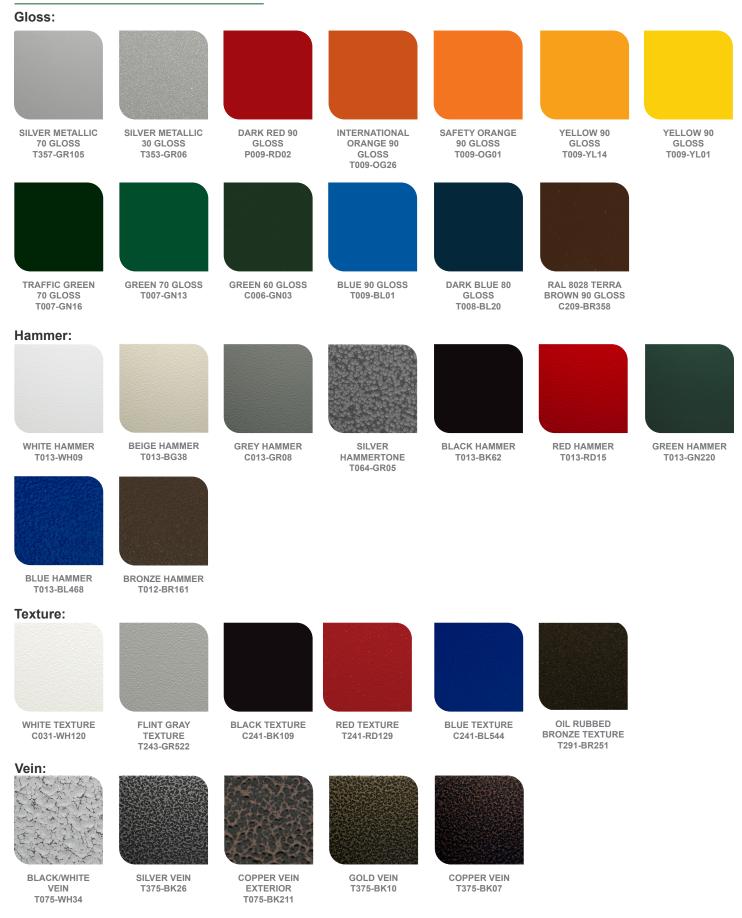

### COLOR CHART: \* Choose from one of our Premium Colors with no set-up fee.

#### COLOR OF YOUR CHOICE

| Model              | DESCRIPTION                                                                                                                                                                                                                           |  |
|--------------------|---------------------------------------------------------------------------------------------------------------------------------------------------------------------------------------------------------------------------------------|--|
| OPT-SCX-CLR-6FT    | Add this option and specify your desired color<br>on your purchase order or provide a swatch to<br>match. For painted flanged fixture or optional<br>rod, mounting set please also add the relevant<br>option below for each fixture. |  |
| OPT-SCX-CLR-FRM    | This is a painted flanges option.                                                                                                                                                                                                     |  |
| OPT-SCX-CLR-RODSET | This is a painted rod set option.                                                                                                                                                                                                     |  |