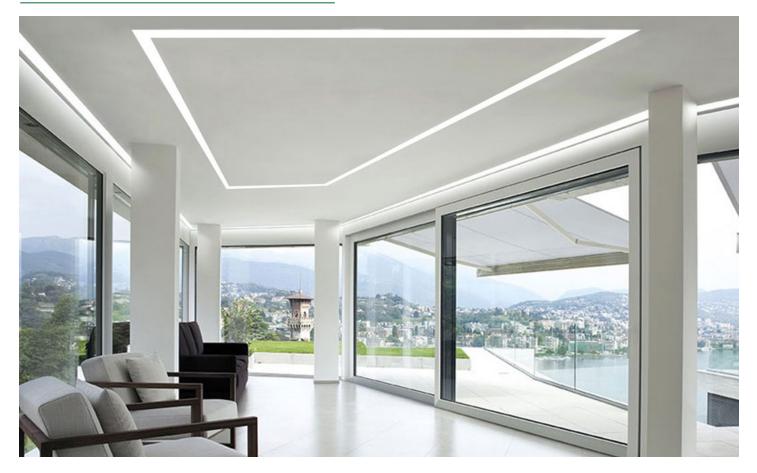

Commercial Lighting

MCF

Custom: Selection:

Customer Name:

The SCX series offers the best and the most comprehensive selection for linear lighting. The various available lengths and widths allow the creation of the desired shape to elevate the areas aesthetics to a unique and modern look while providing an impressive illumination for the occupants. Ideal for, retail locations, offices, lobbies, conference rooms, reception areas, hallways, educational facilities, hotels, and restaurants. FEATURES: Superior Architectural Look Energy-efficient: Low Wattage Consumption & High Lumen Output Easier Wire Management & Install Variety of Mounting Options Multi Color Temperature (Selectable Switch Inside Fixture) Variety Of Factory Customizations Available

## eatures

- LED Superior Architectural Lights
- Seamless Linkable Linear Lighting System
- Polished Aluminum Louver Lens-Direct (DOWN) Lighting