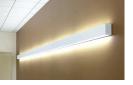

#### WALL MOUNTING

| Model          | DESCRIPTION                                                                                                                                                                                                                                                            |  |
|----------------|------------------------------------------------------------------------------------------------------------------------------------------------------------------------------------------------------------------------------------------------------------------------|--|
| OPT-SCX-WM-6FT | Install this optional wall mounting brackets on the back<br>of the fixture. Connection cables will enter the fixture<br>through one of these wall-mounting brackets. On your<br>purchase order, please specify the position of where your<br>wire entry from the wall. |  |

 Model
 DESCRIPTION

 Add this option to the fixture, and wall mounting arms with a wall canopy will be installed on the back of the fixture. The length of each arm is 5". Connection cables will enter the fixture through one of the arms. On your purchase order, specify the position of your wire entry from the wall, and the arm will be installed on the back accordingly.