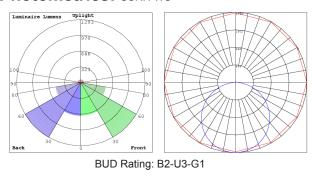

#### Photometrics: scrh-ws

#### Side View Performance Table: SCRH-WS

| MODEL NO.                | Wattage | Voltage  | Lumens | Color Temp.                               | BUG Rating | LPW |
|--------------------------|---------|----------|--------|-------------------------------------------|------------|-----|
| SCRH-WS-WH<br>SCRH-WS-BK | 10W     | 120~277V | 500LM  | 2700K<br>3000K<br>3500K<br>4000K<br>5000K | B2-U3-G1   | 50  |