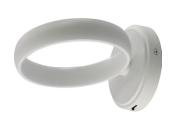

# Other Views: White:

Side View

Black:

Top View

**Bottom View** 

Top View

Bottom View