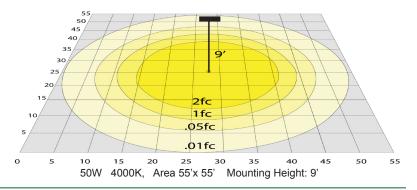

*

#### **Electrical:**

Voltage: 120-277V AC 50/60Hz

Wattage: 10WPower Factor: >0.98LPW: 50 LM/W

Total Harmonic Distortion: ≤19 %

#### **Mechanical:**

- Aluminum Housing With Sandy White Finish
- Operating Temperature: -46°F to 104°F
- IP Rating: IP20
- 5-Year Warranty

### Lighting:

- Total Lumens: 500LM
- Color Temperatures:
  - 2700K/3000K/3500K/4000K/5000K
- MCTP: Multi Color Temperature and Power (Selectable, the switches are inside the Canopy)
- Color Rendering Index: CRI ≥ 90
- Beam Angle: 114°(H) x 114°(V)
- 50,000 Hours Rated Life

### **Applications:**

- Ideal for offices, hotels, corridors, saloons, libraries, meeting rooms, conference halls, and the best solution for modern lighting solutions
- It can be used in any indoor applications





#### Photometrics: scrh-ws





# Other Views: White:



Side View

Black:



Top View



**Bottom View** 





Top View



Bottom View

#### Side View Performance Table: SCRH-WS

| MODEL NO.                | Wattage | Voltage  | Lumens | Color Temp.                               | BUG Rating | LPW |
|--------------------------|---------|----------|--------|-------------------------------------------|------------|-----|
| SCRH-WS-WH<br>SCRH-WS-BK | 10W     | 120~277V | 500LM  | 2700K<br>3000K<br>3500K<br>4000K<br>5000K | B2-U3-G1   | 50  |

# Sample Ordering

| Model  | Style | Finish     |  |
|--------|-------|------------|--|
| SCRH - | WS    | _          |  |
|        |       | WH = White |  |
|        |       | BK = Black |  |