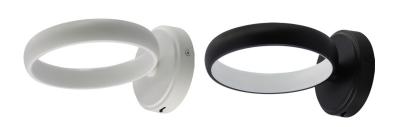

# SCRH SERIES Commercial Lighting

SCRH-WS-WH SCRH-WS-BK

8" HOLLOW CIRCLE WALL SCONCE WITH UPLIGHT

MIT Multi Color Temperature (Selectable)

Customer Name:

Project Name:

Note:

Type:

Avail Finishes:

The Hollow Circle Pendant with Uplight is a sleek and modern lighting fixture designed to provide both functional and ambient lighting. Featuring a minimalist hollow circle design, it delivers uplighting that enhances the ceiling while creating a soft, even glow. Perfect for contemporary spaces, it is ideal for residential, commercial, and hospitality settings, offering style and sophistication.

### **Features**

- · LED Superior Architectural Lights
- Aluminum Housing With Sandy White Finish
- MCTP: Multi Color Temperature and Power (Selectable, the switches are inside the Canopy)
- 5-Year Warranty