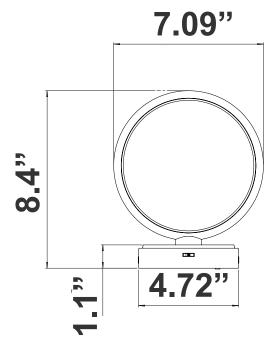

# SCRH SERIES Commercial Lighting

SCRH-WS-WH SCRH-WS-BK

8" HOLLOW CIRCLE WALL SCONCE WITH UPLIGHT

MIT Multi Color Temperature (Selectable)



Customer Name:

Project Name:

Note:

Type:



Avail Finishes:

The Hollow Circle Pendant with Uplight is a sleek and modern lighting fixture designed to provide both functional and ambient lighting. Featuring a minimalist hollow circle design, it delivers uplighting that enhances the ceiling while creating a soft, even glow. Perfect for contemporary spaces, it is ideal for residential, commercial, and hospitality settings, offering style and sophistication.



7.09"(W) x 8.4"(H) x 4.72"(D)

### **Features**

- · LED Superior Architectural Lights
- Aluminum Housing With Sandy White Finish
- MCTP: Multi Color Temperature and Power (Selectable, the switches are inside the Canopy)
- 5-Year Warranty

## **Technical Specifications**

#### **Electrical:**

Voltage: 120-277V AC 50/60Hz

Wattage: 10WPower Factor: >0.98LPW: 50 LM/W

Total Harmonic Distortion: ≤19 %

#### **Mechanical:**

- Aluminum Housing With Sandy White Finish
- Operating Temperature: -46°F to 104°F
- IP Rating: IP20
- 5-Year Warranty

### Lighting:

- Total Lumens: 500LM
- Color Temperatures:
  - 2700K/3000K/3500K/4000K/5000K
- MCTP: Multi Color Temperature and Power (Selectable, the switches are inside the Canopy)
- Color Rendering Index: CRI ≥ 90
- Beam Angle: 114°(H) x 114°(V)
-