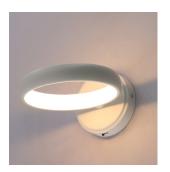

# Other Views: White:

Side View

Black:

Top View

**Bottom View** 

Top View

Bottom View