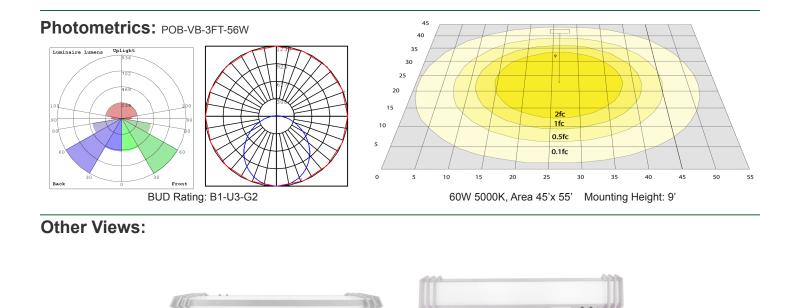

#### Performance Table: POB-VB-3FT-56W

| MODEL NO.      | Wattage         | Voltage  | Lumens | Color Temp.             | <b>BUG</b> Rating | LPW |
|----------------|-----------------|----------|--------|-------------------------|-------------------|-----|
| POB-VB-3FT-56W | 20W UP 36W DOWN | 120~277V | 4300LM | 2700К<br>3000К<br>4000К | B1-U3-G2          | 76  |