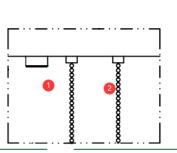

#### Pull Chain Steps

- #1
- On/Off The Night Light
- #2
- 1- Up light
- 2- Downlight
- 3- Up/down on
- 4- Off