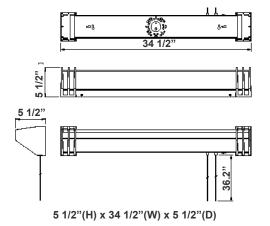

### **Mechanical:**

- White Finish •
- Housing: Heavy Die-Formed Steel, White Powder Coated
- Lens Snaps Into The Tabs Of The Housing Fixture
- Mounting: Surface Mount, Wall Mount
- Operating Temperature: -4°F -113°F
- Suitable For Damp Location
- 5-Year Warranty

Side View

Front View