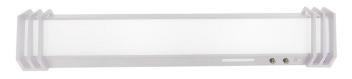

# POB SERIES Commercial Lighting

STG

POB-VB-3FT-56W

PATIENT OVERBED HEALTHCARE LIGHT WITH PULL CHAIN AND INDICATOR LIGHT

The Patient Overbed Healthcare Light from Westgate Mfg offers soft, glare-free illumination with an easy-to-use pull chain for patient control and an integrated indicator light for operational status. Designed for energy efficiency and durability, it ensures long-lasting performance and reduced costs. Ideal for hospitals, nursing homes, and assisted living facilities, this light enhances patient care and satisfaction.

## eatures

- LED Strip Lights
- 5-Year Warranty
- 50,000 Hours Rated Life

### **Mechanical:**

- White Finish •
- Housing: Heavy Die-Formed Steel, White Powder Coated
- Lens Snaps Into The Tabs Of The Housing Fixture
- Mounting: Surface Mount, Wall Mount
- Operating Temperature: -4°F -113°F
- Suitable For Damp Location
- 5-Year Warranty