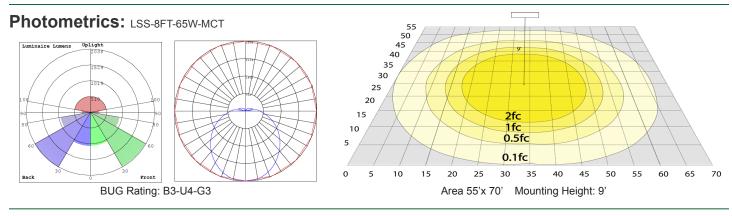

#### **Other Views:**

|                                                                                                                                                                                                                                                                                                                                                                                                                                                                                                                                                                                                                                                                                                                                                                                                                                                                                                                                                                                                                                                                                                                                                                                                                                                                                                                                                                                                                                                                                                                                                           |                                                                                 |                               |        |             |                                                                                                                                                                                                                                                                                                                                                                                                                                                                                                                                                                                                                                                                                                                                                                                                                                                                                                                                                                                                                                                                                                                                                                                                                                                                                                                                                                                                                                                                                                                                                                                                                                                                                                                                                                                                                                                                                                                                                                                                                                                                                                 | 1 1 1 1 1 1 1 1 1 1 1 1 1 1 1 1 1 1 1 |                                                          |  |  |
|-----------------------------------------------------------------------------------------------------------------------------------------------------------------------------------------------------------------------------------------------------------------------------------------------------------------------------------------------------------------------------------------------------------------------------------------------------------------------------------------------------------------------------------------------------------------------------------------------------------------------------------------------------------------------------------------------------------------------------------------------------------------------------------------------------------------------------------------------------------------------------------------------------------------------------------------------------------------------------------------------------------------------------------------------------------------------------------------------------------------------------------------------------------------------------------------------------------------------------------------------------------------------------------------------------------------------------------------------------------------------------------------------------------------------------------------------------------------------------------------------------------------------------------------------------------|---------------------------------------------------------------------------------|-------------------------------|--------|-------------|-------------------------------------------------------------------------------------------------------------------------------------------------------------------------------------------------------------------------------------------------------------------------------------------------------------------------------------------------------------------------------------------------------------------------------------------------------------------------------------------------------------------------------------------------------------------------------------------------------------------------------------------------------------------------------------------------------------------------------------------------------------------------------------------------------------------------------------------------------------------------------------------------------------------------------------------------------------------------------------------------------------------------------------------------------------------------------------------------------------------------------------------------------------------------------------------------------------------------------------------------------------------------------------------------------------------------------------------------------------------------------------------------------------------------------------------------------------------------------------------------------------------------------------------------------------------------------------------------------------------------------------------------------------------------------------------------------------------------------------------------------------------------------------------------------------------------------------------------------------------------------------------------------------------------------------------------------------------------------------------------------------------------------------------------------------------------------------------------|---------------------------------------|----------------------------------------------------------|--|--|
| Side View Front V                                                                                                                                                                                                                                                                                                                                                                                                                                                                                                                                                                                                                                                                                                                                                                                                                                                                                                                                                                                                                                                                                                                                                                                                                                                                                                                                                                                                                                                                                                                                         |                                                                                 | iew                           |        | Back View   |                                                                                                                                                                                                                                                                                                                                                                                                                                                                                                                                                                                                                                                                                                                                                                                                                                                                                                                                                                                                                                                                                                                                                                                                                                                                                                                                                                                                                                                                                                                                                                                                                                                                                                                                                                                                                                                                                                                                                                                                                                                                                                 |                                       |                                                          |  |  |
| Performance Table: LSS-8FT-65W-MCT                                                                                                                                                                                                                                                                                                                                                                                                                                                                                                                                                                                                                                                                                                                                                                                                                                                                                                                                                                                                                                                                                                                                                                                                                                                                                                                                                                                                                                                                                                                        |                                                                                 |                               |        |             |                                                                                                                                                                                                                                                                                                                                                                                                                                                                                                                                                                                                                                                                                                                                                                                                                                                                                                                                                                                                                                                                                                                                                                                                                                                                                                                                                                                                                                                                                                                                                                                                                                                                                                                                                                                                                                                                                                                                                                                                                                                                                                 |                                       |                                                          |  |  |
| MODEL NO.                                                                                                                                                                                                                                                                                                                                                                                                                                                                                                                                                                                                                                                                                                                                                                                                                                                                                                                                                                                                                                                                                                                                                                                                                                                                                                                                                                                                                                                                                                                                                 | Wattage                                                                         | Voltage                       | Lumens |             | Color Temp.                                                                                                                                                                                                                                                                                                                                                                                                                                                                                                                                                                                                                                                                                                                                                                                                                                                                                                                                                                                                                                                                                                                                                                                                                                                                                                                                                                                                                                                                                                                                                                                                                                                                                                                                                                                                                                                                                                                                                                                                                                                                                     | <b>BUG Rating</b>                     | LPW                                                      |  |  |
| LSS-8FT-65W-MCT                                                                                                                                                                                                                                                                                                                                                                                                                                                                                                                                                                                                                                                                                                                                                                                                                                                                                                                                                                                                                                                                                                                                                                                                                                                                                                                                                                                                                                                                                                                                           | 65W                                                                             | 120~277V                      | 8800LM |             | 3500K<br>4000K<br>5000K                                                                                                                                                                                                                                                                                                                                                                                                                                                                                                                                                                                                                                                                                                                                                                                                                                                                                                                                                                                                                                                                                                                                                                                                                                                                                                                                                                                                                                                                                                                                                                                                                                                                                                                                                                                                                                                                                                                                                                                                                                                                         | B3-U4-G3                              | 135                                                      |  |  |
| Sample Ordering ACCESSORIES:                                                                                                                                                                                                                                                                                                                                                                                                                                                                                                                                                                                                                                                                                                                                                                                                                                                                                                                                                                                                                                                                                                                                                                                                                                                                                                                                                                                                                                                                                                                              |                                                                                 |                               |        |             |                                                                                                                                                                                                                                                                                                                                                                                                                                                                                                                                                                                                                                                                                                                                                                                                                                                                                                                                                                                                                                                                                                                                                                                                                                                                                                                                                                                                                                                                                                                                                                                                                                                                                                                                                                                                                                                                                                                                                                                                                                                                                                 |                                       |                                                          |  |  |
| Model       Size       Wattage       Color Temp.         LSS       =       8FT       =       65W       =       MCT         Accessories       =       65W       =       MCT         Blank = No Option For Accessories       =       Sci. Tec.WN = T.BAR CLIP WITH SUSPENSION HOLE ON TOP. WING NUT AND WASHER INCL.         SCI. TBC-WN = T.BAR CLIP WITH SUSPENSION HOLE ON TOP. WING NUT AND WASHER INCL.       Sci. GSY10 = HEAVY-DUTY ADJUSTABLE 1/16" 10FT. SUSPENSION KIT WITH Y-CONNECTOR & LOOP GRIPPER & HOOKS - 70 LBS. MAX LOAD (2 PER SET)         SCI. GSY20 = HEAVY-DUTY ADJUSTABLE 1/16" 20FT. SUSPENSION KIT WITH Y-CONNECTOR & LOOP GRIPPER & HOOKS - 70 LBS. MAX LOAD (2 PER SET)         Sci. GSY110 = ADJ. 20FT 1/16in SINGLE SUSPENSION CABLE WITH Y HOOK ENDS. LOOP GRIPPER ON TOP 70 LBS. MAX LOAD (ORDER 3 FOR 8FT.)         Sci. GSY110 = ADJ. 20FT 1/16in SINGLE SUSPENSION CABLE WITH Y HOOK ENDS. LOOP GRIPPER ON TOP 70 LBS. MAX LOAD (ORDER 3 FOR 8FT.)         Sci. GSY120 = ADJ. 20FT 1/16in SINGLE SUSPENSION CABLE WITH Y HOOK ENDS. LOOP GRIPPER ON TOP 70 LBS. MAX LOAD (ORDER 3 FOR 8FT.)         Sci. GSY120 = ADJ. 20FT 1/16in SINGLE SUSPENSION CABLE WITH Y HOOK ENDS. LOOP GRIPPER ON TOP 70 LBS. MAX LOAD (ORDER 3 FOR 8FT.)         Sci. GSY120 = ADJ. 20FT 1/16in SINGLE SUSPENSION SING CANOPY SET WITH Y DOUBLE KEY-HOLE END CONNECTORS, NONPOWER SIDE         Sci. GSY1P-6FT = ADJ. 6FT 1/16in SINGLE SUSPENSION 5in CANOPY SET WITH Y DOUBLE KEY-HOLE END CONNECTORS, POWER SIDE WITH SJTW18/5 WHITE CORD |                                                                                 |                               |        |             | Image: state stat |                                       |                                                          |  |  |
| Factory-Installed (<br>Blank = No Option For Accessories<br>OPT-EM-CM2INT= INTERNAL EMERGE<br>OPT-SEN-2US = ULTRASONIC BI-LEVE<br>OPT-HBC-125SL-WH = NEMA TWIST-LU<br>OPT-HBC-277TL-WH = NEMA TWIST-LU<br>OPT-HBC-125SB-WH = STRAIGHT BLA<br>WEC-3RC = OPTIONAL REMOTE<br>OPT-FWH-63 = 6FT 3-WIRE WHIP<br>OPT-FWH-65 = 6FT 5-WIRE WHIP                                                                                                                                                                                                                                                                                                                                                                                                                                                                                                                                                                                                                                                                                                                                                                                                                                                                                                                                                                                                                                                                                                                                                                                                                    | ENCY BACKUP BATT<br>EL DIMMING (REMOT<br>OCK PLUG 8FT, 15A<br>OCK PLUG 8FT, 15A | E NOT NEEDED)<br>125V<br>277V | NG     | OPT-HBC-128 |                                                                                                                                                                                                                                                                                                                                                                                                                                                                                                                                                                                                                                                                                                                                                                                                                                                                                                                                                                                                                                                                                                                                                                                                                                                                                                                                                                                                                                                                                                                                                                                                                                                                                                                                                                                                                                                                                                                                                                                                                                                                                                 | 2US WEC-3RC<br>FOR                    | HBC-277TL-WH<br>ABC-277TL-WH<br>OPT-FWH-63<br>OPT-FWH-65 |  |  |