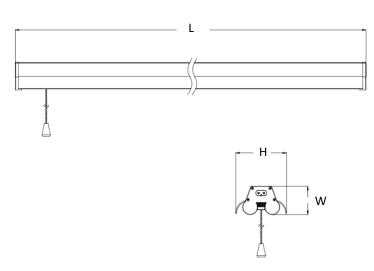

# **DIMENSIONS:**

43.30"(L) x 3.15"(H) x 1.77"(W)

| MODEL           | WATTS | VOLTAGE | LUMENS | COLOR TEMP |
|-----------------|-------|---------|--------|------------|
| LSP-4FT-40W-40K | 40W   | 120VAC  | 5500LM | 4000K      |