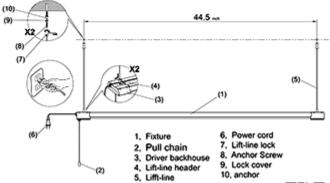

## **INSTALLATION:**

- 1, Turn off the power
- 2, Drill the two holes using the appropriately sized drill bit. Insert the provided anchors (10) into the holes.
- Locate the Lock cover(9) over the holes, Then secure the anchor screws (8) to the anchors (10)
- 4, Secure the Lift-line lock to the Lock cover(9) by tighten the Lift-line lock.
- Put the Lift-line header(4) through the Driver backhouse(3) and slide the the lift-line header to left or right.
- 6, Plug the power cord (6) into the power supply, then Pull chain down to turn on.