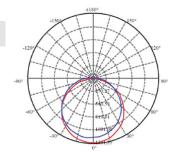

unt application such as corridors, stairwells, public rooms, schools, hospitals utility areas, etc. Engineered with stable performance LED engines and world's top brand LED driver. Same footprint as traditional 2-lamp strip lights.

### **ELECTRICAL SPECIFICATIONS:**

Voltage: 120~277VAC 50/60Hz

· Wattages: 20W

· Color Temperature: 3500K, 4000K and 5000K

• Operating Temperature: -4°F ~ 131°F

• Dimmable: 0~10V dimmable

- CRI: >80 • IP Rating: IP20

• Life span: 50,000 hrs.

## **HOUSING SPECIFICATIONS:**

- · Housing: Steel base with powder coating
- · Lens: Frosted diffuse PC lens
- · Ceiling-mounted
- IP Rating: suitable for damp location

**WARRANTY:** 

5 years

#### **CERTIFICATIONS:**











#### **LUX CHART:**



Max , Ave Beam angle of C45plane116.1?

## **PHOTOMETRICS:**