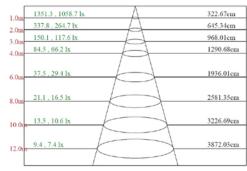

cost-effective, energy-efficient lighting fixture for surface mount application such as corridors, stairwells, public rooms, schools, hospitals utility areas, etc. Engineered with stable performance LED engines and world's top brand LED driver. Same footprint as traditional 2-lamp strip lights.

### **ELECTRICAL SPECIFICATIONS:**

Voltage: 120~277VAC 50/60Hz

· Wattages: 20W

· Color Temperature: 3500K, 4000K and 5000K

• Operating Temperature: -4°F ~ 131°F

• Dimmable: 0~10V dimmable

- CRI: >80 • IP Rating: IP20

• Life span: 50,000 hrs.

## **HOUSING SPECIFICATIONS:**

- · Housing: Steel base with powder coating
- · Lens: Frosted diffuse PC lens
- · Ceiling-mounted
- IP Rating: suitable for damp location

**WARRANTY:** 

5 years

#### **CERTIFICATIONS:**











#### **LUX CHART:**



Max , Ave Beam angle of C45plane116.1?

## **PHOTOMETRICS:**