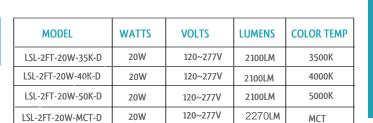

### **ELECTRICAL SPECIFICATIONS:**

Voltage: 120~277VAC 50/60Hz

· Wattages: 20W

· Color Temperature: 3500K, 4000K and 5000K

• Operating Temperature: -4°F ~ 131°F

• Dimmable: 0~10V dimmable

- CRI: >80 • IP Rating: IP20