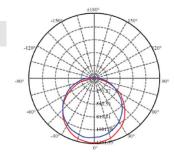

120~277V

120~277V

120~277V

120~277V

120~277V

120~277V

Max , Ave Beam angle of C45plane116.12

### **PHOTOMETRICS:**