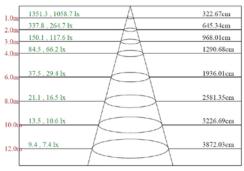

# LUX CHART:

**MODEL** 

LSL-4FT-40W-35K-D

LSL-4FT-40W-40K-D

LSL-4FT-40W-50K-D

LSL-4FT-20W-35K-D

LSL-4FT-20W-40K-D

LSL-4FT-20W-50K-D

**WATTS** 

40W

40W

40W

20W

20W

20W

**VOLTS** 

120~277V

120~277V

120~277V

120~277V

120~277V

120~277V

Max , Ave Beam angle of C45plane116.12

### **PHOTOMETRICS:**