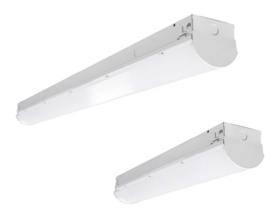

#### **DIMENSIONS:**

LSL-4FT-40W-35K-D LSL-4FT-40W-40K-D LSL-4FT-40W-50K-D LSL-2FT-20W-35K-D LSL-2FT-20W-40K-D LSL-2FT-20W-50K-D Models painted white
Wire guard kit available
for both sizes

**LUMENS** 

4200LM

## **LED STRIP LIGHTS**

LED Strip Light is a cost-effective, energy-efficient lighting fixture for surface mount application such as corridors, stairwells, public rooms, schools, hospitals utility areas, etc. Engineered with stable performance LED engines and world's top brand LED driver. Same footprint as traditional 2-lamp strip lights.