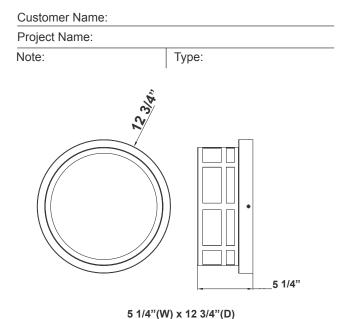

# LRS SERIES Outdoor Lighting

LRS-PV-RGBW 12" OUTDOOR/INDOOR CEILING LIGHT

LED Residential Lanterns With Photocell Is Ideal For General Site lighting, Loading Docks, Doorway, Pathway And Parking Areas.

#### **Mechanical:**

- Aluminum Housing With Powder Coated
- This Fixture is Bluetooth mesh Enabled. Bluetooth mesh networking enables many-to-many (m:m) device communications and is optimized for creating large-scale device networks. It is ideally suited for control monitoring and automation solutions that require tens, hundreds or thousands of devices to communicate with one another
- Operating Temperature: -40°F to 104°F
- IP Rating: IP65 7-Year Warranty