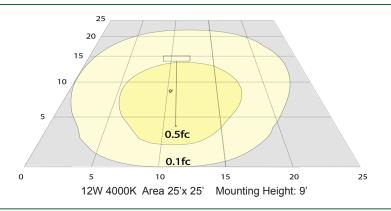

h Powder Coated
- This Fixture is Bluetooth mesh Enabled. Bluetooth mesh networking enables many-to-many (m:m) device communications and is optimized for creating large-scale device networks. It is ideally suited for control monitoring and automation solutions that require tens, hundreds or thousands of devices to communicate with one another
- Operating Temperature: -40°F to 104°F
- IP Rating: IP65 7-Year Warranty

## Lighting:

- LED: DOB
- Total Lumens: 1920LM
- Color Temperature: RGBW Seletable Trough Phone App
- Color Rendering index: >80 Beam Angle: 90° x 110° Rated Life: 70,000 Hrs

## **Applications:**

LED Wall Pack With Double-Walled Clear/frosted Lens Is Ideal For General Site Lighting, Loading Docks, Doorway, Pathway And Parking Areas.









### Photometrics: LRS-PV-RGBW





### Performance Table: LRS-PV-RGBW

| MODEL NO.   | Wattage | Voltage | Lumens | Color Temp. | BUG Rating | LPW |
|-------------|---------|---------|--------|-------------|------------|-----|
| LRS-PV-RGBW | 25W     | 120V    | 1920LM | RGBW        | B0-U3-G1   | 77  |

## Sample Ordering

Model Color Temp.

LRS - PV - RGBW







- For Setting Up The Light(s), Initial Internet Connection or Mobile Data Is Required.
- After the Initial Setup, Internet Connection is not Necessary Anymore. The lights Can Be Controlled with The Mobile App on The Phone or Tablet. Features Such as Dimming, Changing Colors, Lights Scenes, etc.
- Scheduling Feature Requires Internet Connection.
- Bluetooth Devices Need a Gateway (Sold Separately) In Order to Connect to WiFi Network (Internet)