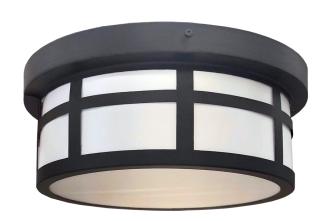

# LRS SERIES Outdoor Lighting

LRS-PV-RGBW 12" OUTDOOR/INDOOR CEILING LIGHT

LED Residential Lanterns With Photocell Is Ideal For General Site lighting, Loading Docks, Doorway, Pathway And Parking Areas.

## **Applications:**

LED Wall Pack With Double-Walled Clear/frosted Lens Is Ideal For General Site Lighting, Loading Docks, Doorway, Pathway And Parking Areas.