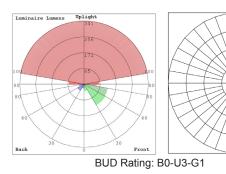

### Photometrics: LRS-PV-RGBW

### Performance Table: LRS-PV-RGBW

| MODEL NO.   | Wattage | Voltage | Lumens | Color Temp. | BUG Rating | LPW |
|-------------|---------|---------|--------|-------------|------------|-----|
| LRS-PV-RGBW | 25W     | 120V    | 1920LM | RGBW        | B0-U3-G1   | 77  |