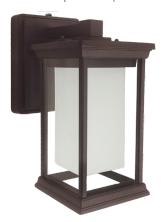

# LRS SERIES Outdoor Lighting

LRS-M1-MCT-P-ORB

10" RESIDENTIAL LANTERNS WITH PHOTOCELL, CCT SELECTABLE

Multi Color Temperature (Selectable)

LED Outdoor Wall Lantern with aluminum housing & powder-coated finish, acrylic diffuser. Ideal for general site lighting, residential buildings, doorway, pathway and parking areas.

## **Applications:**

 LED Outdoor Wall Lantern with aluminum housing & powder-coated finish, acrylic diffuser. Ideal for general site lighting, residential buildings, doorway, pathway and parking areas.