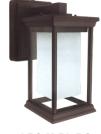

# LRS SERIES Outdoor Lighting

LRS-M1-MCT-P-ORB

10" RESIDENTIAL LANTERNS WITH PHOTOCELL, CCT SELECTABLE

Multi Color Temperature (Selectable)

LED Outdoor Wall Lantern with aluminum housing & powder-coated finish, acrylic diffuser. Ideal for general site lighting, residential buildings, doorway, pathway and parking areas.

## **Features**

- Aluminum Housing and Steel Plate
- 10" Model M Residential Lanters
- Powder-Coated Finish

- 7-Year Warranty
- Multi CCT Switch is Inside Fixture

#### Mechanical:

- Oil-Rubbed Bronze Finish
- DC Button Photocell on top of the Mounting Plate
- With Inside Frosted Lens & External Clear Lens
- Operating Temperature: -4°F to 104°F
- 7-Year Warranty
- IP42, Suitable For Wet Location

## **Applications:**

 LED Outdoor Wall Lantern with aluminum housing & powder-coated finish, acrylic diffuser. Ideal for general site lighting, residential buildings, doorway, pathway and parking areas.