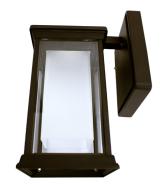

al:**

Voltage: 120V AC 60Hz

Wattage: 12WPower Factor: >0.90Efficacy: 41 LPW

#### Mechanical:

- Oil-Rubbed Bronze Finish
- DC Button Photocell on top of the Mounting Plate
- With Inside Frosted Lens & External Clear Lens
- Operating Temperature: -4°F to 104°F
- 7-Year Warranty
- IP42, Suitable For Wet Location

## Lighting:

Total Lumens: 500LM

Color Temperatures: 3000K/4000K/5000K

• Color Rendering Index: CRI ≥ 80

Beam Angle: 90° x 110°
Rated Life: 70,000 Hrs

## **Applications:**

 LED Outdoor Wall Lantern with aluminum housing & powder-coated finish, acrylic diffuser. Ideal for general site lighting, residential buildings, doorway, pathway and parking areas.

### Other Models:

12W | 500LM | LRS-M2-MCT-P-ORB









## Photometrics: LRS-M1-MCT-P-ORB





## **Other Views:**







Side View

Front View

**Bottom View** 

## Performance Table: LRS-M1-MCT-P-ORB

| MODEL NO.        | Wattage | Voltage | Lumens | Color Temp.             | BUG Rating | LPW |
|------------------|---------|---------|--------|-------------------------|------------|-----|
| LRS-M1-MCT-P-ORB | 12W     | 120V    | 500LM  | 3000K<br>4000K<br>5000K | B0-U3-G1   | 41  |

# Sample Ordering

| Model | Model Style |    | Color Temp. |     |   | Photocell |   | Housing |
|-------|-------------|----|-------------|-----|---|-----------|---|---------|
| LRS   | _           | M1 | _ [         | MCT | _ | Р         | _ | ORB     |

## **Accessories:**

Blank = No Option For Accessories

LRS-M-RL-FG = Replacement Default Frosted Lens For LRS-M Series LRS-M-RL-BG = Replacement Bubble Glass Lens For LRS-M