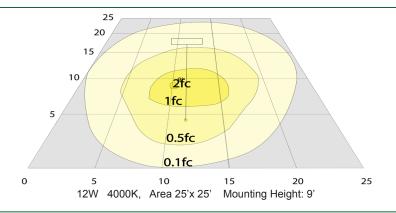

## Photometrics: LRS-M1-MCT-P-ORB

## Performance Table: LRS-M1-MCT-P-ORB

| MODEL NO.        | Wattage | Voltage | Lumens | Color Temp.             | BUG Rating | LPW |
|------------------|---------|---------|--------|-------------------------|------------|-----|
| LRS-M1-MCT-P-ORB | 12W     | 120V    | 500LM  | 3000K<br>4000K<br>5000K | B0-U3-G1   | 41  |