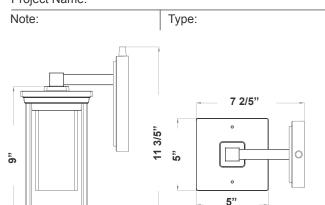

#### Project Name:

7 2/5"(W) x 11 3/5"(H) x 7 2/5"(D)

## **Other Views:**

Side View

Front View

**Bottom View** 