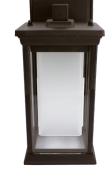

ical:**

Voltage: 120V AC 60Hz

Wattage: 12WPower Factor: >0.90Efficacy: 41 LPW

#### Mechanical:

- Oil-Rubbed Bronze Finish
- DC Button Photocell on top of the Mounting Plate
- With Inside Frosted Lens & External Clear Lens
- Operating Temperature: -4°F to 104°F
- 7-Year Warranty
- IP42, Suitable For Wet Location

## Lighting:

Total Lumens: 500LM

Color Temperatures: 3000K/4000K/5000K

• Color Rendering Index: CRI ≥ 80

Beam Angle: 90° x 110°
Rated Life: 70,000 Hrs

## **Applications:**

 LED Outdoor Wall Lantern with aluminum housing & powder-coated finish, acrylic diffuser. Ideal for general site lighting, residential buildings, doorway, pathway and parking areas.

### Other Models:

12W | 500LM | LRS-M2-MCT-P-ORB









## Photometrics: LRS-M1-MCT-P-ORB





## **Other Views:**







Side View

Front View

**Bottom View** 

## Performance Table: LRS-M1-MCT-P-ORB

| MODEL NO.        | Wattage | Voltage | Lumens | Color Temp.             | BUG Rating | LPW |
|------------------|---------|---------|--------|-------------------------|------------|-----|
| LRS-M1-MCT-P-ORB | 12W     | 120V    | 500LM  | 3000K<br>4000K<br>5000K | B0-U3-G1   | 41  |

# Sample Ordering

| Model | Model Style |    | Color Temp. |     |   | Photocell |   | Housing |
|-------|-------------|----|-------------|-----|---|-----------|---|---------|
| LRS   | _           | M1 | _ [         | MCT | _ | Р         | _ | ORB     |

## **Accessories:**

Blank = No Option For Accessories

LRS-M-RL-FG = Replacement Default Frosted Lens For LRS-M Series LRS-M-RL-BG = Replacement Bubble Glass Lens For LRS-