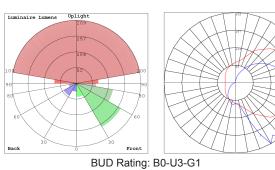

## Photometrics: LRS-M1-MCT-P-ORB

## Performance Table: LRS-M1-MCT-P-ORB

| MODEL NO.        | Wattage | Voltage | Lumens | Color Temp.             | BUG Rating | LPW |
|------------------|---------|---------|--------|-------------------------|------------|-----|
| LRS-M1-MCT-P-ORB | 12W     | 120V    | 500LM  | 3000K<br>4000K<br>5000K | B0-U3-G1   | 41  |