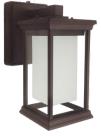

# LRS SERIES Outdoor Lighting

LRS-M1-MCT-P-ORB

10" RESIDENTIAL LANTERNS WITH PHOTOCELL, CCT SELECTABLE

Multi Color Temperature (Selectable)

LED Outdoor Wall Lantern with aluminum housing & powder-coated finish, acrylic diffuser. Ideal for general site lighting, residential buildings, doorway, pathway and parking areas.

## **Features**

- Aluminum Housing and Steel Plate
- 10" Model M Residential Lanters
- Powder-Coated Finish

- 7-Year Warranty
- Multi CCT Switch is Inside Fixture

#### Mechanical:

- Oil-Rubbed Bronze Finish
- DC Button Photocell on top of the Mounting Plate
- With Inside Frosted Lens & External Clear Lens
- Operating Temperature: -4°F to 104°F
- 7-Year Warranty
- IP42, Suitable For Wet Location

## **Applications:**

 LED Outdoor Wall Lantern with aluminum housing & powder-coated finish, acrylic diffuser. Ideal for general site lighting, residential buildings, doorway, pathway and parking areas.