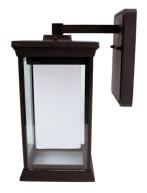

# LRS SERIES Outdoor Lighting

LRS-M1-MCT-P-ORB

10" RESIDENTIAL LANTERNS WITH PHOTOCELL, CCT SELECTABLE

Multi Color Temperature (Selectable)

LED Outdoor Wall Lantern with aluminum housing & powder-coated finish, acrylic diffuser. Ideal for general site lighting, residential buildings, doorway, pathway and parking areas.

## **Features**

- Aluminum Housing and Steel Plate
- 10" Model M Residential Lanters
- Powder-Coated Finish

- 7-Year Warranty
- Multi CCT Switch is Inside Fixture

#### Mechanical:

- Oil-Rubbed Bronze Finish
- DC Button Photocell on top of the Mounting Plate
- With Inside Frosted Lens & External Clear Lens
- Operating Temperature: -4°F to 104°F
- 7-Year Warranty
- IP42, Suitable For Wet Location