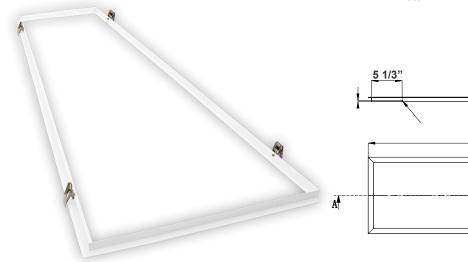

## LPNG SERIES Commercial Lighting

LPNG-RMK-1X4
ACCESSORIES FOR PANEL LIGHTS

Customer Name:

Project Name:

Note: Type:

1x4' Recessed Mounting Flange Kit for installation in hard ceilings and surfaces

49 1/2" x 13 1/4" x 1/2"

Cutout Dimensions: 47-7/8" X 12-1/8"

## **Technical Specifications**

- Construction: Extruded aluminum construction with mitered corners for square fit
- Finish: Formulated for high durability and long-lasting color
- Compatible with any standard flat panel and troffer fixtures
- 4 stainless steel snapping clips