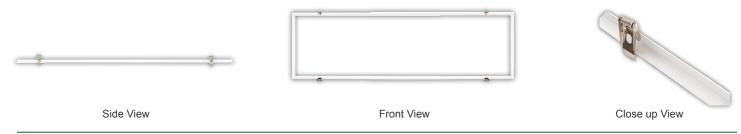

## LPNG SERIES Commercial Lighting



LPNG-RMK-1X4
ACCESSORIES FOR PANEL LIGHTS

Customer Name:

Project Name:

Note: Type:



1x4' Recessed Mounting Flange Kit for installation in hard ceilings and surfaces



49 1/2" x 13 1/4" x 1/2"

Cutout Dimensions: 47-7/8" X 12-1/8"

## **Technical Specifications**

- Construction: Extruded aluminum construction with mitered corners for square fit
- Finish: Formulated for high durability and long-lasting color
- Compatible with any standard flat panel and troffer fixtures
- 4 stainless steel snapping clips

## **Other Views:**



## Other Models:



LPNG-RMK-2X2



LPNG-RMK-2x4