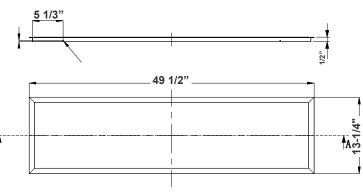

## LPNG SERIES Commercial Lighting

LPNG-RMK-1X4
ACCESSORIES FOR PANEL LIGHTS

Customer Name:

Project Name:

Note: Type:

1x4' Recessed Mounting Flange Kit for installation in hard ceilings and surfaces

49 1/2" x 13 1/4" x 1/2"

Cutout Dimensions: 47-7/8" X 12-1/8"