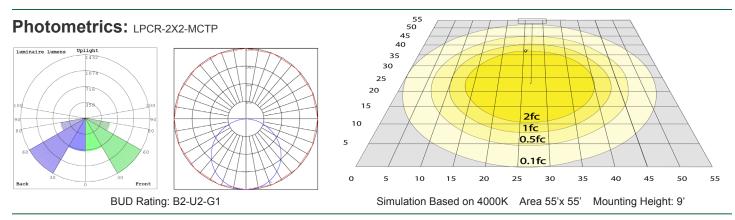

### Performance Table: LTRC-2X2-MCTP

| MODEL NO.     | Wattage           | Voltage  | Lumens                     | Color Temp.       | <b>BUG Rating</b> | LPW |
|---------------|-------------------|----------|----------------------------|-------------------|-------------------|-----|
| LPCR-2X2-MCTP | 25W<br>30W<br>40W | 120~277V | 3150LM<br>3750LM<br>5000LM | 3500K/4000K/5000K | B2-U2-G1          | 125 |