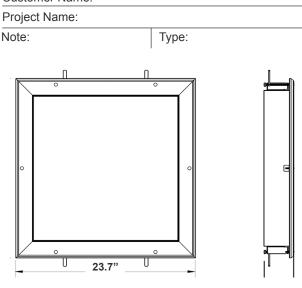

-installed
- External driver mounted on top
- Operating Temperature: -68°F~104°F
- IP Rating: IP20 (Indoor use only)
- Rated life: 50.000 hrs

## Other Models:

• 50W | 6250LM | LPCR-2X4-MCTP

- Earthquake hooks and Suspension Hooks Pre-Installed
- No flickering, No humming, No RF interference
- Multi Color Temperature & Multi Power (Selectable Switch on Back of Fixture)

## Lighting:

- Multi CCT & Multi Power (Selectable Switch On Back of Fixture)
- Dimmable: 0~10V Dimming
- Total Lumens: 5000LM
- Color Temperatures: 3500K/4000K/5000K
- Color Rendering Index: CRI ≥ 80
- 5-Year Warranty
- Beam Angle: 110°

### **Applications:**

- Healthcare Facilities
- Food Processing Plants
- Pharmaceutical Manufacturing
- Laboratories
- . **Biotech and Life Sciences**

• 40W | 5000LM | LPCR-1X4-MCTP



3.94"

#### 23.7(H) X 23.7(W) X 3.94"(D)







Customer Name:







#### **Other Views:**



Front View

### Performance Table: LTRC-2X2-MCTP

| MODEL NO.     | Wattage           | Voltage  | Lumens                     | Color Temp.       | <b>BUG Rating</b> | LPW |
|---------------|-------------------|----------|----------------------------|-------------------|-------------------|-----|
| LPCR-2X2-MCTP | 25W<br>30W<br>40W | 120~277V | 3150LM<br>3750LM<br>5000LM | 3500K/4000K/5000K | B2-U2-G1          | 125 |



# **WESTGATE**