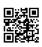

the memory
- Dimming: when the light is on, long press (hold) the touch button to adjust the brightness, stepless non-cyclic adjustment of light brightness

# The Mirror

5mm Copper Free Silver Mirror

#### **Mechanical:**

- Finish: Aluminium Frame
- Frontlit (Bar Pattern)
- Touch Sensor Switch
- Demister Pad
- IP44, Indoor Use only
- Operating Temperature: -22°F to 104°F
- 5-Year Warranty

#### Lighting:

- Multi-CCT: Brightness & CCT Touch Buttons Located on The Mirror
- Total Lumens: 4760LM
- Color Temperatures: 3000K/4500K/6500K
- Color Rendering Index:  $CRI \ge 90$
- 50.000 Hours Rated Life

#### **Applications:**

LED Mirrors And Cabinet Dimming With Defogger Feature Ideal for Office, Retail Store, Showroom, **Residential Applications and Damp Environment** Lighting Applications





## **Other Views:**



Front View

Back View

Mounted View

## Performance Table: LMIR-18R-40D-MCT-DF

| MODEL NO.           | Wattage | Voltage | Lumens | Color Temp              | LPW |
|---------------------|---------|---------|--------|-------------------------|-----|
| LMIR-18R-40D-MCT-DF | 30W     | 120V    | 4760LM | 3000К<br>4500К<br>6500К | 70  |

# Sample Ordering

| Model  | Size | Dimension Color Temp. Function |
|--------|------|--------------------------------|
| LMIR - | 18R  | = 40D = MCT = DF               |

### Other Model: LMIR-36-2028-MCT-DF