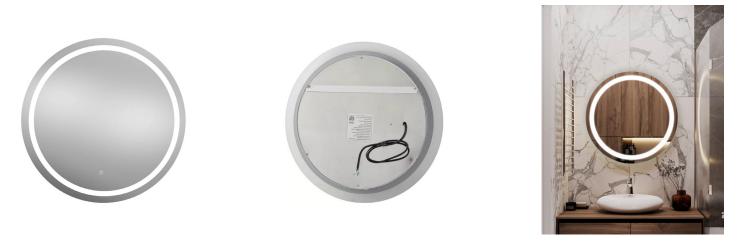

en the light is on, long press (hold) the touch button to adjust the brightness, stepless non-cyclic adjustment of light brightness

# The Mirror

5mm Copper Free Silver Mirror

#### **Mechanical:**

- Finish: Aluminium Frame
- Frontlit (Bar Pattern)
- Touch Sensor Switch
- Demister Pad
- IP44, Indoor Use only
- Operating Temperature: -22°F to 104°F
- 5-Year Warranty

#### Lighting:

- Multi-CCT: Brightness & CCT Touch Buttons Located on The Mirror
- Total Lumens: 4760LM
- Color Temperatures: 3000K/4500K/6500K
- Color Rendering Index:  $CRI \ge 90$
- 50.000 Hours Rated Life

#### **Applications:**

LED Mirrors And Cabinet Dimming With Defogger Feature Ideal for Office, Retail Store, Showroom, **Residential Applications and Damp Environment** Lighting Applications





## **Other Views:**



Front View

Back View

Mounted View

## Performance Table: LMIR-18R-40D-MCT-DF

| MODEL NO.           | Wattage | Voltage | Lumens | Color Temp              | LPW |
|---------------------|---------|---------|--------|-------------------------|-----|
| LMIR-18R-40D-MCT-DF | 30W     | 120V    | 4760LM | 3000К<br>4500К<br>6500К | 70  |

# Sample Ordering

| Model  | Size | Dimension Color Temp. Function |
|--------|------|--------------------------------|
| LMIR - | 18R  | = 40D = MCT = DF               |

### Other Model: LMIR-36-2028-MCT-DF