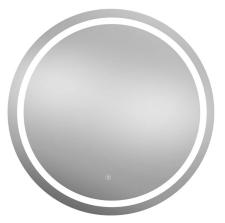

# LMIR SERIES Indoor Lighting

ROUND LED MIRRORS AND CABINET

Multi Color Temperature (Selectable)

LMIR-18R-24D-MCT-DF

1.2"

Type:

24"(D) x 1.2"(W)

MCT: Brightness & CCT Touch Buttons Located on

### eatures

- Frontlit (Bar Pattern)
- Touch Sensor Switch
- Finish: Aluminium Frame

#### **Mechanical:**

The Mirror

- Finish: Aluminium Frame
- Frontlit (Bar Pattern)
- Touch Sensor Switch
- Demister Pad
- IP44, Indoor Use only
- Operating Temperature: -22°F to 104°F

5mm Copper Free Silver Mirror