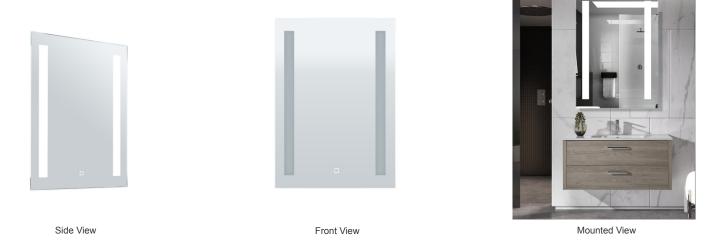

- 50.000 Hours Rated Life

#### **Applications:**

LED Mirrors And Cabinet Dimming With Defogger Feature Ideal for Office, Retail Store, Showroom, **Residential Applications and Damp Environment** Lighting Applications





#### **Other Views:**



Front View

Back View

Mounted View

#### Performance Table: LMIR-18R-24D-MCT-DF

| MODEL NO.           | Wattage | Voltage | Lumens | Color Temp              | LPW |
|---------------------|---------|---------|--------|-------------------------|-----|
| LMIR-18R-24D-MCT-DF | 30W     | 120V    | 2100LM | 3000К<br>4500К<br>6500К | 70  |

## Sample Ordering

| Model  | Size | Dimension Color Temp. Function |
|--------|------|--------------------------------|
| LMIR - | 18R  | = 24D = MCT = DF               |

#### Other Model: LMIR-36-2028-MCT-DF