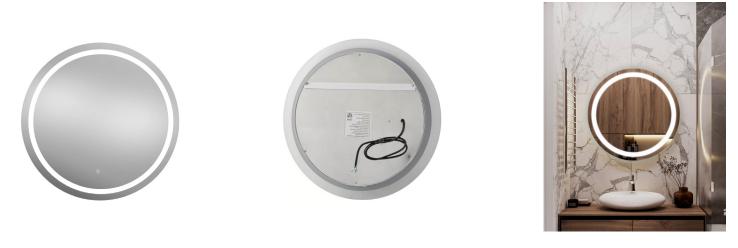

hen the light is on, long press (hold) the touch button to adjust the brightness, stepless non-cyclic adjustment of light brightness

#### **Mechanical:**

The Mirror

- Finish: Aluminium Frame
- Frontlit (Bar Pattern)
- Touch Sensor Switch
- Demister Pad
- IP44, Indoor Use only
- Operating Temperature: -22°F to 104°F

5mm Copper Free Silver Mirror

5-Year Warranty

#### Lighting:

- Multi-CCT: Brightness & CCT Touch Buttons Located on The Mirror
- Total Lumens: 2100LM
- Color Temperatures: 3000K/4500K/6500K
- Color Rendering Index:  $CRI \ge 90$
- 50.000 Hours Rated Life

#### **Applications:**

LED Mirrors And Cabinet Dimming With Defogger Feature Ideal for Office, Retail Store, Showroom, **Residential Applications and Damp Environment** Lighting Applications





#### **Other Views:**



Front View

Back View

Mounted View

#### Performance Table: LMIR-18R-24D-MCT-DF

| MODEL NO.           | Wattage | Voltage | Lumens | Color Temp              | LPW |
|---------------------|---------|---------|--------|-------------------------|-----|
| LMIR-18R-24D-MCT-DF | 30W     | 120V    | 2100LM | 3000К<br>4500К<br>6500К | 70  |

## Sample Ordering

| Model  | Size | Dimension Color Temp. Function |
|--------|------|--------------------------------|
| LMIR - | 18R  | = 24D = MCT = DF               |

#### Other Model: LMIR-36-2028-MCT-DF