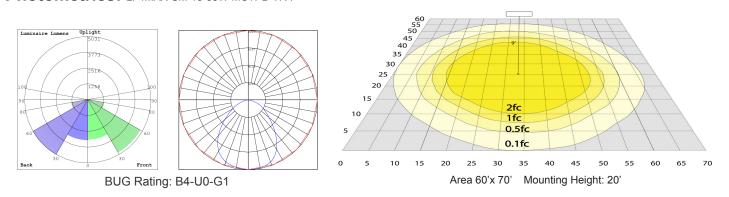

#### Photometrics: LF4MAX-SM-15-35W-MCTPB-TR-P

### Performance Table: LF4MAX-SM-15-35W-MCTPB-TR-P

| MODEL NO.                   | Wattage           | Voltage  | Lumens                     | Color Temp.             | BUG Rating | LPW |
|-----------------------------|-------------------|----------|----------------------------|-------------------------|------------|-----|
| LF4MAX-SM-15-35W-MCTPB-TR-P | 15W<br>25W<br>35W | 120~277V | 2100LM<br>3500LM<br>4900LM | 3000K<br>4000K<br>5000K | B4-U0-G1   | 140 |