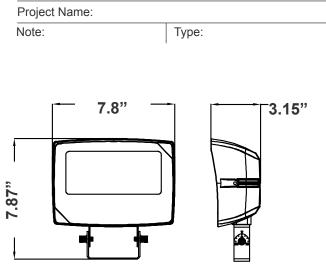

#### Customer Name:

7.8"(W) x 7.87"(H) x 3.15"(D)

Lighting:

90°x90°

**Applications:** 

•

Multi-CCT & Multi-Power - The Switches are on the

Multi-CCT & Multi-Power - The Switches are on the

### **Other Views:**

Side View

Front View

Back View