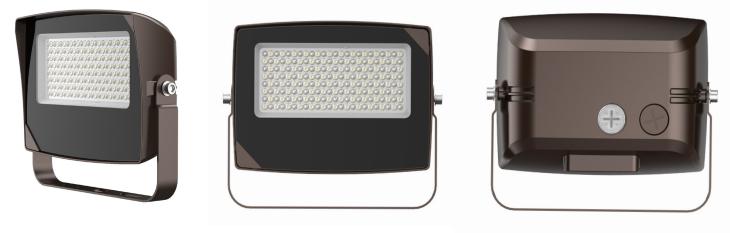

tions
- Effective projected areas (EPA's) are: Front = 0.38 square feet Side = 0.30 square feet Face = 1.05 square feet
- IP Rating: IP65
- 7-Year Warranty







# Replace existing HID flood lights/ wall packs

Dimming: 0~10V Dimmable

Color Rendering Index: ≥ 70

Bottom of the Fixture

Total Lumens: 4900LM

70,000 Hours Rated Life

doorway, pathway and parking areas.



NG-0107202



#### Customer Name:



7.8"(W) x 7.87"(H) x 3.15"(D)

Lighting:

90°x90°

**Applications:** 

•

Multi-CCT & Multi-Power - The Switches are on the

Multi-CCT & Multi-Power - The Switches are on the

Color Temperature: 3000K/4000K/5000K

Adjustable Beam Angle: 135°x125°/120°x120°/

Ideal for general site lighting, alleys, loading docks,

#### Photometrics: LF4MAX-SM-15-35W-MCTPB-TR-P



### **Other Views:**



Side View

Front View

Back View

### Performance Table: LF4MAX-SM-15-35W-MCTPB-TR-P

| MODEL NO.                   | Wattage           | Voltage  | Lumens                     | Color Temp.             | BUG Rating | LPW |
|-----------------------------|-------------------|----------|----------------------------|-------------------------|------------|-----|
| LF4MAX-SM-15-35W-MCTPB-TR-P | 15W<br>25W<br>35W | 120~277V | 2100LM<br>3500LM<br>4900LM | 3000K<br>4000K<br>5000K | B4-U0-G1   | 140 |

## Sample Ordering

| Model | Size | Min.Wattage Max.Wattage Color Temp.Bracket Photocell |
|-------|------|------------------------------------------------------|
|       |      |                                                      |

| LF4MAX = SM = 15 = 35W = MCTPB = TR = P |
|------------------