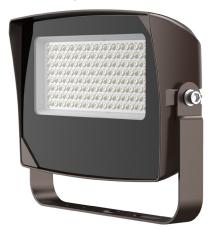

### LF4MAX-SM-15-35W-MCTPB-TR-P

MAXIMUM-FEATURE ROUND-BACK FLOOD LIGHT WITH U BRACKET MCTP Multi Color Temperature & Multi Power/Wattage (Selectable)

Round-back floodlight with U-bracket offering full control of beam angle, CCT, wattage, and photocell. Model MTP4 arriving this season.

## Mechanical:

- Housing: Die-cast Aluminum Housing with Powder Coat Finish (Dark Bronze)
- 270° Adjustable Yoke Mount
- Photocell Included (With Disconnect Switch)
- 6KV Lightning Surge Protection
- Cord Type: 6' SJTW 18/3 AWG cable
- Operating Temperature: -40°F to 104°F
- Suitable for Wet Locations
- Effective projected areas (EPA's) are: Front = 0.38 square feet Side = 0.30 square feet Face = 1.05 square feet
- IP Rating: IP65
- 7-Year Warranty