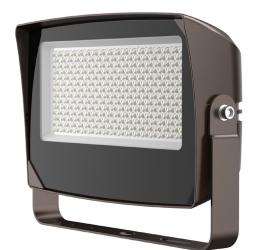

#### LF4MAX-MD-45-80W-MCTPB-TR-P

MAXIMUM-FEATURE ROUND-BACK FLOOD LIGHT WITH U BRACKET

MIT Multi Color Temperature & Multi Power/Wattage (Selectable)

Customer Name:

Project Name:

Note: Type:

Round-back floodlight with U-bracket offering full control of beam angle, CCT, wattage, and photocell. Model MTP4 arriving this season.

## **Features**

- 270° Adju stable Yoke Mount
- 7-Year Warranty

 Multi-CCT & Multi-Power - The Switches are on the Bottom of the Fixture

#### **Mechanical:**

- Housing: Die-cast Aluminum Housing with Powder Coat Finish (Dark Bronze)
- 270° Adjustable Yoke Mount
- Photocell Included (With Disconnect Switch)
- 6KV Lightning Surge Protection
- Cord Type: 6' SJTW 18/3 AWG cable
- Operating Temperature: -40°F to 104°F
- Suitable for Wet Locations
- Effective projected areas (EPA's) are: