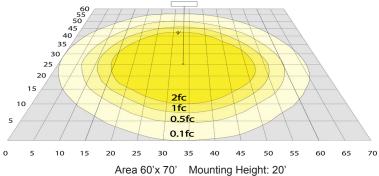

tning Surge Protection
- Cord Type: 6' SJTW 18/3 AWG cable
- Operating Temperature: -40°F to 104°F
- Suitable for Wet Locations
- Effective projected areas (EPA's) are:

Front = 0.38 square feet

Side = 0.30 square feet

Face = 1.05 square feet

- IP Rating: IP65
- 7-Year Warranty

## Lighting:

- Dimming: 0~10V Dimmable
- Multi-CCT & Multi-Power The Switches are on the Bottom of the Fixture
- Total Lumens: 11200LM
- Color Temperature: 3000K/4000K/5000K
- Color Rendering Index: ≥ 70
- Adjustable Beam Angle: 135°x125°/120°x120°/
- 90°x90°
- 70,000 Hours Rated Life

### **Applications:**

- Ideal for general site lighting, alleys, loading docks, doorway, pathway and parking areas.
- Replace existing HID flood lights/ wall packs















### Photometrics: LF4MAX-MD-45-80W-MCTPB-TR-P





### **Other Views:**



## Performance Table: LF4MAX-MD-45-80W-MCTPB-TR-P

| MODEL NO.                   | Wattage           | Voltage  | Lumens                      | Color Temp.             | BUG Rating | LPW |
|-----------------------------|-------------------|----------|-----------------------------|-------------------------|------------|-----|
| LF4MAX-MD-45-80W-MCTPB-TR-P | 45W<br>60W<br>80W | 120~277V | 6300LM<br>8400LM<br>11200LM | 3000K<br>4000K<br>5000K | B4-U0-G1   | 140 |

# Sample Ordering

| Model    | Size | Min.Wattage Max.Wattage Color Temp.Bracket Photocell |    |     |                  |  |  |  |
|----------|------|------------------------------------------------------|----|-----|------------------|--|--|--|
| LF4MAX = | MD   | <b>–</b> 45