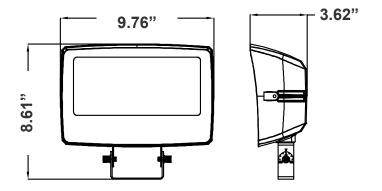

# LF4MAX SERIES Outdoor Lighting

#### LF4MAX-MD-45-80W-MCTPB-TR-P

MAXIMUM-FEATURE ROUND-BACK FLOOD LIGHT WITH U BRACKET

MIT Multi Color Temperature & Multi Power/Wattage (Selectable)





Customer Name:

Project Name:

Note: Type:



Round-back floodlight with U-bracket offering full control of beam angle, CCT, wattage, and photocell. Model MTP4 arriving this season.

9.74"(W) x 8.61"(H) x 3.62"(D)

## **Features**

- 270° Adju stable Yoke Mount
- 7-Year Warranty

 Multi-CCT & Multi-Power - The Switches are on the Bottom of the Fixture

# **Technical Specifications**

#### **Electrical:**

Voltage: 120~277VAC/50~60 Hz

• Wattage: 45W/60W/80W

Power Factor: >0.9

Efficacy: 140LPW

#### **Mechanical:**

- Housing: Die-cast Aluminum Housing with Powder Coat Finish (Dark Bronze)
- 270° Adjustable Yoke Mount
- Photocell Included (With Disconnect Switch)
- 6KV Lightning Surge Protection
- Cord Type: 6' SJTW 18/3 AWG cable
- Operating Temperature: -40°F to 104°F
- Suitable for Wet Locations
- Effective projected areas (EPA'