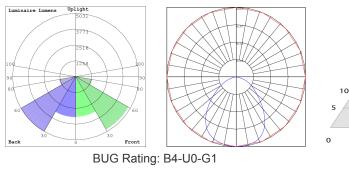

### Photometrics: LF4MAX-MD-45-80W-MCTPB-TR-P

### **Other Views:**

## Performance Table: LF4MAX-MD-45-80W-MCTPB-TR-P

| MODEL NO.                   | Wattage           | Voltage  | Lumens                      | Color Temp.             | BUG Rating | LPW |
|-----------------------------|-------------------|----------|-----------------------------|-------------------------|------------|-----|
| LF4MAX-MD-45-80W-MCTPB-TR-P | 45W<br>60W<br>80W | 120~277V | 6300LM<br>8400LM<br>11200LM | 3000K<br>4000K<br>5000K | B4-U0-G1   | 140 |