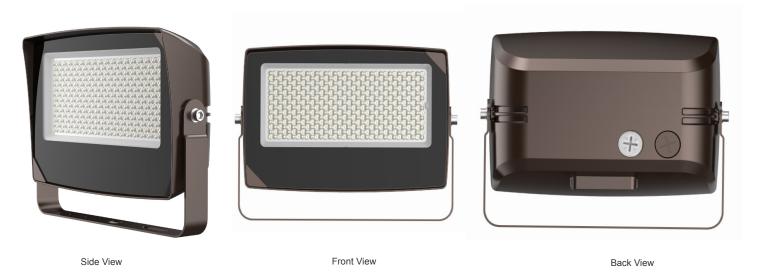

Cord Type: 6' SJTW 18/3 AWG cable
- Operating Temperature: -40°F to 104°F
- Suitable for Wet Locations
- Effective projected areas (EPA's) are:

Front = 0.38 square feet

Side = 0.30 square feet

Face = 1.05 square feet

- IP Rating: IP65
- 7-Year Warranty

## Lighting:

- Dimming: 0~10V Dimmable
- Multi-CCT & Multi-Power The Switches are on the Bottom of the Fixture
- Total Lumens: 11200LM
- Color Temperature: 3000K/4000K/5000K
- Color Rendering Index: ≥ 70
- Adjustable Beam Angle: 135°x125°/120°x120°/
- 90°x90°
- 70,000 Hours Rated Life

### **Applications:**

- Ideal for general site lighting, alleys, loading docks, doorway, pathway and parking areas.
- Replace existing HID flood lights/ wall packs















### Photometrics: LF4MAX-MD-45-80W-MCTPB-TR-P





### **Other Views:**



## Performance Table: LF4MAX-MD-45-80W-MCTPB-TR-P

| MODEL NO.                   | Wattage           | Voltage  | Lumens                      | Color Temp.             | BUG Rating | LPW |
|-----------------------------|-------------------|----------|-----------------------------|-------------------------|------------|-----|
| LF4MAX-MD-45-80W-MCTPB-TR-P | 45W<br>60W<br>80W | 120~277V | 6300LM<br>8400LM<br>11200LM | 3000K<br>4000K<br>5000K | B4-U0-G1   | 140 |

# Sample Ordering

| Model    | Size | Min.Wattage Max.Wattage Color Temp.Bracket Photocell |    |     |                  |  |  |  |
|----------|------|------------------------------------------------------|----|-----|------------------|--|--|--|
| LF4MAX = | MD   | <b>–</b> 45                                          | ]_ | 80W |