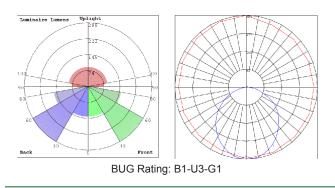

## Photometrics: LDSXL-MCT-DD-BK

## **Other Views:**

**Bottom View** 

Performance Table: LDSXL-MCT-DD-BK

| MODEL NO.        | Wattage | Voltage | Lumens | Color Temp.             | BUG Rating | LPW |
|------------------|---------|---------|--------|-------------------------|------------|-----|
| LDSXL-MCT-DD-ORB | 25W     | 120V    | 1800LM | 3000K<br>4000K<br>5000K | B1-U3-G1   | 75  |