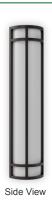

## **Other Views:**

**Bottom View** 

Performance Table: LDSXL-MCT-DD-BK

| MODEL NO.        | Wattage | Voltage | Lumens | Color Temp.             | BUG Rating | LPW |
|------------------|---------|---------|--------|-------------------------|------------|-----|
| LDSXL-MCT-DD-ORB | 25W     | 120V    | 1800LM | 3000K<br>4000K<br>5000K | B1-U3-G1   | 75  |