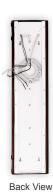

- High-Transmission Frosted Plastic Lens with **Excellent Distribution and Uniformity**
- Direct replacement for Fluorescent
- Full distribution LED luminaries
- IP Rating: IP65
- Operating Temperature: -4°F to 113°F
- Suitable for Wet Locations

# **Lighting:**

- Dimming: (Dual Function) Triac Dimmable at 120V
- & 0-10V Dimming at 120-277V
- Multi CCT: Selectable CCTs Switch located on the LED Board
- Total Lumens: 1800LM
- Color Temperature: 3000K/ 4000K/ 5000K
- Color Rendering Index: ≥ 80
- Beam Angle: 120°

# **Applications:**

Motel, Hotels, Hospitals, hallways, stairways, dining areas, foyers, and meeting rooms

#### Other Models:

- 25W | 1800LM | LDSXL-MCT-DD-SIL
- 25W | 1800LM | LDSXL-MCT-DD-ORB

















## Photometrics: LDSXL-MCT-DD-BK





## **Other Views:**











**Bottom View** 

Performance Table: LDSXL-MCT-DD-BK

| MODEL NO.        | Wattage | Voltage | Lumens | Color Temp.             | BUG Rating | LPW |
|------------------|---------|---------|--------|-------------------------|------------|-----|
| LDSXL-MCT-DD-ORB | 25W     | 120V    | 1800LM | 3000K<br>4000K<br>5000K | B1-U3-G1   | 75  |

# Sample Ordering

Model Color Temp. Dimming Housing

LDSXL - MCT - DD

# **Factory-Installed Option:**

Blank = No Option For Accessories OPT-EM-LSW = EMERGENCY BATTERY BACKUP OPTION

#### **FACTORY-INSTALLED OPTION:**



**OPT-EM-LSW EMERGENCY BATTERY BACKUP OPTION**