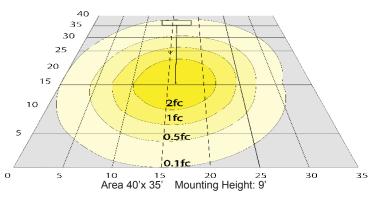

minum Housing with Powder Coat
- High-Transmission Frosted Plastic Lens with **Excellent Distribution and Uniformity**
- Direct replacement for Fluorescent
- Full distribution LED luminaries
- IP Rating: IP65
- Operating Temperature: -4°F to 113°F
- Suitable for Wet Locations

# **Lighting:**

- Dimming: (Dual Function) Triac Dimmable at 120V
- & 0-10V Dimming at 120-277V
- Multi CCT: Selectable CCTs Switch located on the LED Board
- Total Lumens: 1800LM
- Color Temperature: 3000K/ 4000K/ 5000K
- Color Rendering Index: ≥ 80
- Beam Angle: 120°

# **Applications:**

Motel, Hotels, Hospitals, hallways, stairways, dining areas, foyers, and meeting rooms

#### Other Models:

- 25W | 1800LM | LDSXL-MCT-DD-SIL
- 25W | 1800LM | LDSXL-MCT-DD-ORB

















## Photometrics: LDSXL-MCT-DD-BK





## **Other Views:**











**Bottom View** 

Performance Table: LDSXL-MCT-DD-BK

| MODEL NO.        | Wattage | Voltage | Lumens | Color Temp.             | BUG Rating | LPW |
|------------------|---------|---------|--------|-------------------------|------------|-----|
| LDSXL-MCT-DD-ORB | 25W     | 120V    | 1800LM | 3000K<br>4000K<br>5000K | B1-U3-G1   | 75  |

# Sample Ordering

Model Color Temp. Dimming Housing

LDSXL - MCT - DD

# **Factory-Installed Option:**

Blank = No Option For Accessories OPT-EM-LSW = EMERGENCY BATTERY BACKUP OPTION

#### **FACTORY-INSTALLED OPTION:**



**OPT-EM-LSW EMERGENCY BATTERY BACKUP OPTION**