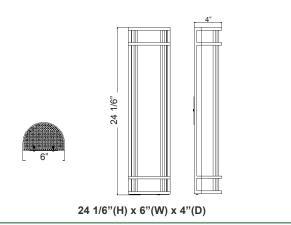

#### Mechanical:

- Die-cast Aluminum Housing with Powder Coat
- High-Transmission Frosted Plastic Lens with **Excellent Distribution and Uniformity**
- Direct replacement for Fluorescent
- Full distribution LED luminaries
- IP Rating: IP65
- Operating Temperature: -4°F to 113°F
- Suitable for Wet Locations

## **Other Views:**

**Bottom View** 

Performance Table: LDSXL-MCT-DD-BK

| MODEL NO.        | Wattage | Voltage | Lumens | Color Temp.             | BUG Rating | LPW |
|------------------|---------|---------|--------|-------------------------|------------|-----|
| LDSXL-MCT-DD-ORB | 25W     | 120V    | 1800LM | 3000K<br>4000K<br>5000K | B1-U3-G1   | 75  |