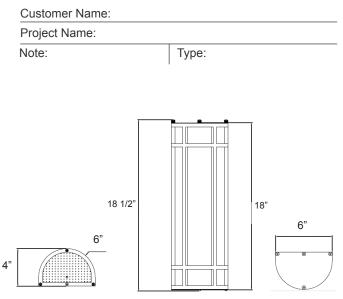

#### Other Models:

- 20W | 1500LM | LDSL-MCT-D-SIL
- 20W | 1500LM | LDSL-MCT-D-BZ

18 1/2"(H) x 6"(W) x 4"(D)

- Full distribution LED luminaries
- 70,000 Hours Rated Life
- 7-Year Warranty

#### **Other Views:**