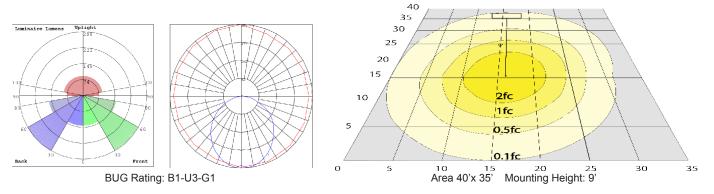

#### Photometrics: LDSL-MCT-D-BK

#### Performance Table: LDSL-MCT-D-BK

| MODEL NO.     | Wattage | Voltage  | Lumens | Color Temp.             | BUG Rating | LPW |
|---------------|---------|----------|--------|-------------------------|------------|-----|
| LDSL-MCT-D-BK | 20W     | 120~277V | 1500LM | 3000К<br>4000К<br>5000К | B1-U3-G1   | 75  |