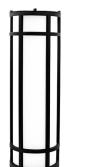

# LDSL SERIES Outdoor Lighting

LDSL-MCT-D-BK

18" OUTDOOR/INDOOR LED DECORATIVE WALL SCONCE

MCF Multi Color Temperature (Selectable)

Wall sconce fixture updated with the latest in LED technology. It provides accent illumination that visually expands the space and creates a relaxing atmosphere. Ideal for use in hallways, stairways, dining areas, foyers, and meeting rooms for residential and commercial applications. The long LED life, coupled with exceptional color rendering, make this fixture attractive for new or retrofit projects.

#### Mechanical:

- **Die-cast Aluminum Housing with Powder Coat** • Finish (Dark Bronze)
- High-Transmission Frosted Plastic Lens with **Excellent Distribution and Uniformity**
- Direct replacement for Fluorescent
- Full distribution LED luminaries
- IP Rating: IP65
- Operating Temperature: -4°F to 113°F
- Suitable for Wet Locations

#### Other Models:

- 20W | 1500LM | LDSL-MCT-D-SIL
- 20W | 1500LM | LDSL-MCT-D-BZ

18 1/2"(H) x 6"(W) x 4"(D)

- Full distribution LED luminaries
- 70,000 Hours Rated Life
- 7-Year Warranty