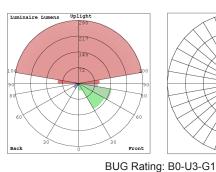

### Photometrics: LDS-MCT5-DT-PIR-SIL

25 20 15 10 11 0 15 0.5fc 0.1fc 0.1fc 0.1fc Nounting Height: 9'

Other Views:

Side View Front View Back View

Performance Table: LDS-MCT5-DT-PIR-SIL

| MODEL NO.           | Wattage | Voltage | Lumens | Color Temp.                   | BUG Rating | LPW |
|---------------------|---------|---------|--------|-------------------------------|------------|-----|
| LDS-MCT5-DT-PIR-SIL | 15W     | 120V    | 980LM  | 2700K/3000K/3500K/4000K/5000K | B0-U3-G1   | 65  |