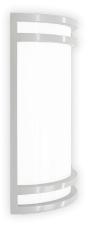

# LDS SERIES OUTDOOR LIGHTING

OUTDOOR/INDOOR LED DECORATIVE WALL SCONCE WITH PIR SENSOR

MCT: Multi Color Temperature (Selectable)

Ideal for Hallways, bedrooms, laundry rooms, bathrooms, alleys, Loading docks, doorway, pathway

# -eatures

- Multi CCT (Selectable Switch on the LED Board )
- Direct Replacement for Fluorescent

- 7-Year Warranty
- Housing: Steel base with Die-cast Rings
- High-Transmission Frosted Plastic Lens With **Excellent Distribution and Uniformity**

#### Mechanical:

- Gray Finish
- Housing: Steel base with Die-cast Rings
- 120V TRIAC Motion Sensor 100%-30% after 1 minute
- High-Transmission Frosted Plastic Lens With Excellent Distribution and Uniformity
- Maximum Ambient Temperature: 50~113°F
- Rated life: 50,000 Hrs
- Wet Location