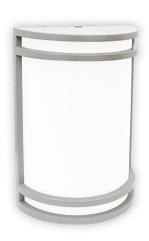

# LDS SERIES OUTDOOR LIGHTING

OUTDOOR/INDOOR LED DECORATIVE WALL SCONCE WITH PIR SENSOR

MCT: Multi Color Temperature (Selectable)

Ideal for Hallways, bedrooms, laundry rooms, bathrooms, alleys, Loading docks, doorway, pathway

# -eatures

- Multi CCT (Selectable Switch on the LED Board )
- Direct Replacement for Fluorescent

- 7-Year Warranty
- Housing: Steel base with Die-cast Rings
- High-Transmission Frosted Plastic Lens With **Excellent Distribution and Uniformity**

#### Mechanical:

- Gray Finish
- Housing: Steel base with Die-cast Rings
- 120V TRIAC Motion Sensor 100%-30% after 1 minute
- High-Transmission Frosted Plastic Lens With Excellent Distribution and Uniformity
- Maximum Ambient Temperature: 50~113°F
- Rated life: 50,000 Hrs
- Wet Location

## Applications:

Hallways, bedrooms, laundry rooms, bathrooms, alleys, Loading docks, doorway, pathway.