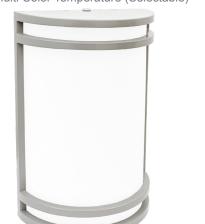

# LDS SERIES OUTDOOR LIGHTING

OUTDOOR/INDOOR LED DECORATIVE WALL SCONCE WITH PIR SENSOR

MCT: Multi Color Temperature (Selectable)

Ideal for Hallways, bedrooms, laundry rooms, bathrooms, alleys, Loading docks, doorway, pathway

## Applications:

Hallways, bedrooms, laundry rooms, bathrooms, alleys, Loading docks, doorway, pathway.