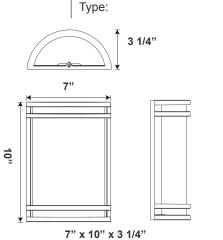

### Photometrics: LDS-MCT5-DT-PIR-SIL

25 20 15 10 11 0 15 0.5fc 0.1fc 0.1fc 0.1fc Nounting Height: 9'

Other Views:

Side View Front View Back View

Performance Table: LDS-MCT5-DT-PIR-SIL

| MODEL NO.           | Wattage | Voltage | Lumens | Color Temp.                   | BUG Rating | LPW |
|---------------------|---------|---------|--------|-------------------------------|------------|-----|
| LDS-MCT5-DT-PIR-SIL | 15W     | 120V    | 980LM  | 2700K/3000K/3500K/4000K/5000K | B0-U3-G1   | 65  |