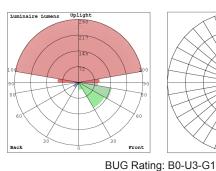

#### Photometrics: LDS-MCT5-DT-PIR-ORB

**Other Views:** 

Side View Front View Back View

Performance Table: LDS-MCT5-DT-PIR-ORB

| MODEL NO.           | Wattage | Voltage | Lumens | Color Temp.                   | BUG Rating | LPW |
|---------------------|---------|---------|--------|-------------------------------|------------|-----|
| LDS-MCT5-DT-PIR-ORB | 15W     | 120V    | 980LM  | 2700K/3000K/3500K/4000K/5000K | B0-U3-G1   | 65  |