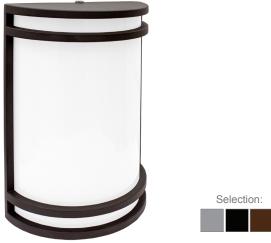

# LDS SERIES OUTDOOR LIGHTING LDS-MCT5-DT-PIR-BK

10 OUTDOOR/INDOOR LED DECORATIVE WALL SCONCE WITH PIR SENSOR

## **Features**

- Multi CCT (Selectable Switch on the LED Board )
- Direct Replacement for Fluorescent
- Oil-Rubbed Bronze Finish

- 7-Year Warranty
- Housing: Steel base with Die-cast Rings
- High-Transmission Frosted Plastic Lens With Excellent Distribution and Uniformity

#### Mechanical:

- Oil-Rubbed Bronze Finish
- Housing: Steel base with Die-cast Rings
- 120V TRIAC Motion Sensor 100%-30% after 1 minute
- High-Transmission Frosted Plastic Lens With Excellent Distribution and Uniformity
- Maximum Ambient Temperature: 50~113°F
- Rated life: 50,000 Hrs
- Wet Location