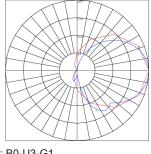

#### Photometrics: LDS-MCT5-DT-PIR-ORB

**Other Views:** 

Side View Front View Back View

Performance Table: LDS-MCT5-DT-PIR-ORB

| MODEL NO.           | Wattage | Voltage | Lumens | Color Temp.                   | BUG Rating | LPW |
|---------------------|---------|---------|--------|-------------------------------|------------|-----|
| LDS-MCT5-DT-PIR-ORB | 15W     | 120V    | 980LM  | 2700K/3000K/3500K/4000K/5000K | B0-U3-G1   | 65  |