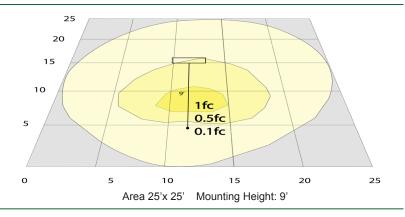

#### Photometrics: LDS-MCT5-DT-PIR-ORB

**Other Views:** 

Side View Front View Back View

Performance Table: LDS-MCT5-DT-PIR-ORB

| MODEL NO.           | Wattage | Voltage | Lumens | Color Temp.                   | BUG Rating | LPW |
|---------------------|---------|---------|--------|-------------------------------|------------|-----|
| LDS-MCT5-DT-PIR-ORB | 15W     | 120V    | 980LM  | 2700K/3000K/3500K/4000K/5000K | B0-U3-G1   | 65  |