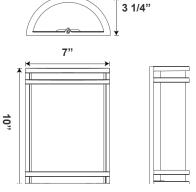

# WESTGATE THE FUTURE IS HERE...AND IT'S QUITE BRIGHT!

Customer Name:

Project Name:

Note:

Type:

7" x 10" x 3 1/4"