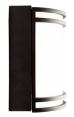

# LDS SERIES OUTDOOR LIGHTING LDS-MCT5-DT-PIR-BK

10 OUTDOOR/INDOOR LED DECORATIVE WALL SCONCE WITH PIR SENSOR

## **Features**

- Multi CCT (Selectable Switch on the LED Board )
- Direct Replacement for Fluorescent
- Oil-Rubbed Bronze Finish

- 7-Year Warranty
- Housing: Steel base with Die-cast Rings
- High-Transmission Frosted Plastic Lens With Excellent Distribution and Uniformity

#### Mechanical:

- Oil-Rubbed Bronze Finish
- Housing: Steel base with Die-cast Rings
- 120V TRIAC Motion Sensor 100%-30% after 1 minute
- High-Transmission Frosted Plastic Lens With Excellent Distribution and Uniformity
- Maximum Ambient Temperature: 50~113°F
- Rated life: 50,000 Hrs
- Wet Location