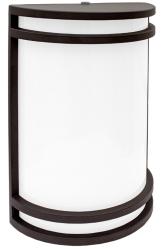

# LDS SERIES OUTDOOR LIGHTING

LDS-MCT5-DT-ORB

Customer Name: Project Name: Note:

Ideal for Hallways, bedrooms, laundry rooms, bathrooms, alleys, Loading docks, doorway, pathway

### **Features**

- Multi CCT (Selectable Switch on the LED Board )
- **Direct Replacement for Fluorescent**
- **Oil-Rubbed Bronze Finish**

#### Mechanical:

- **Oil-Rubbed Bronze Finish**
- Housing: Steel base with Die-cast Rings
- High-Transmission Frosted Plastic Lens With Excellent • Distribution and Uniformity
- Maximum Ambient Temperature: 50~113°F
- Rated life: 50,000 Hrs
- Wet Location

#### Applications:

Hallways, bedrooms, laundry rooms, bathrooms, alleys, Loading docks, doorway, pathway.