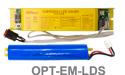

FACTORY-INSTALLED OPTION:

OPI-EM-LDS EMERGENCY BATTERY BACKUP

**OPT-SEN-LDS-BR** 

PROGRAMMABLE MICROWAVE

**BI-LEVEL SENSOR** 

WEC-8RC OPTIONAL REMOTE CONTROL

OPT-PC-B1 BUTTON

2. LDS-MCT5-DT-ORB

OPT-EM-LDS

(FOR LDS 15W MCT5 FIXTURE 120V) (FOR LDS 15W MCT5 FIXTURE 120V) (EMERGENCY BATTERY BACKUP)