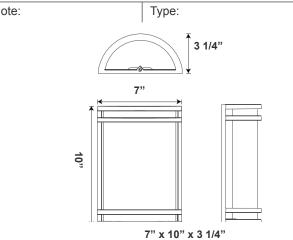

# LDS SERIES OUTDOOR LIGHTING

LDS-MCT5-DT-ORB

Customer Name: Project Name: Note:

Ideal for Hallways, bedrooms, laundry rooms, bathrooms, alleys, Loading docks, doorway, pathway