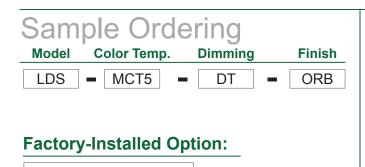

# LDS SERIES OUTDOOR LIGHTING

LDS-MCT5-DT-ORB

Customer Name: Project Name: Note:

Ideal for Hallways, bedrooms, laundry rooms, bathrooms, alleys, Loading docks, doorway, pathway

#### Example:

1. LDS-MCT5-DT-ORB

Blank = No Option For Accessories

OPT-PC-B1 = BUTTON

**OPT-EM-LDS** = EMERGENCY BATTERY BACKUP

WEC-8RC= OPTIONAL REMOTE CONTROL

OPT-SEN-LDS-BR = PROGRAMMABLE MICROWAVE BI-LEVEL SENSOR