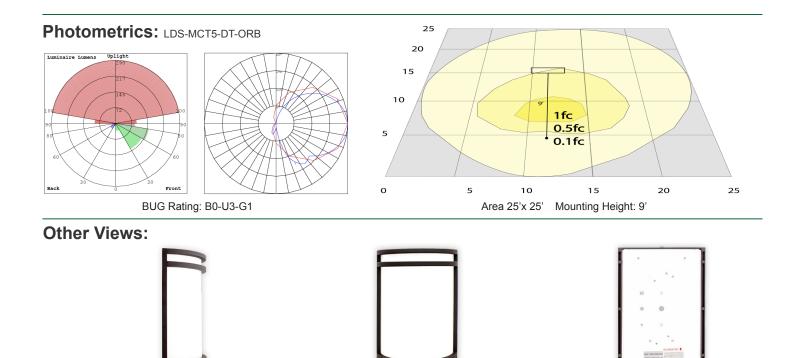

#### Lighting:

Selection:

- Dimming: TRIAC Dimming (Using Standard TRIAC LED Dimmers)
- Total Lumens: 1500LM
- Color Temperatures: 2700K/3000K/3500K/4000K/5000K
- Multi CCT (Selectable Switch on the LED Board )
- Color Rendering Index: CRI ≥ 80
- Beam Angle: 120°

#### **Other Models:**

15W | 1500LM | LDS-MCT5-DT-SIL

Front View

Back View

Performance Table: LDS-MCT5-DT-ORB

Side View

| MODEL NO.       | Wattage | Voltage | Lumens | Color Temp.                   | <b>BUG</b> Rating | LPW |
|-----------------|---------|---------|--------|-------------------------------|-------------------|-----|
| LDS-MCT5-DT-ORB | 15W     | 120V    | 1500LM | 2700K/3000K/3500K/4000K/5000K | B0-U3-G1          | 100 |