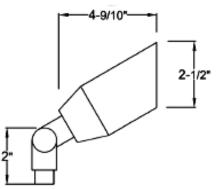

| JOB NAME: |  |
|-----------|--|
|           |  |

| DATE: |  |
|-------|--|
|-------|--|

TYPE: \_

# **DIMENSIONS:**





# LD-099-BZ

# **12V LED DIRECTIONAL LIGHTS - SOLID BRAS**

Ideal for walkway and pathway, stairway and more.

#### **ELECTRICAL SPECIFICATIONS:**

- Voltage: 12V AC/DC
- Wattage: 7W Max (5W included )
- Efficacy: 78LM/W/71LM/W

## HOUSING SPECIFICATIONS:

- Housing Material: Cast Solid Brass
- Finish: Antique Bronze
- 3FT. STP-2 18AWG lead wire
- 8-1/2" Non-metallic Spike
- Silicon-filled Wire Nuts
- IP rating: IP67, Wet Locations

## **CERTIFICATIONS:**



| · C | MODEL     | WATTS  | VOLTAGE  | LUMENS | COLOR TEMP. |
|-----|-----------|--------|----------|--------|-------------|
| 5   | LD-099-BZ | 7W Max | 12VAC/DC | 400LM  | 3000K       |

## **ACCESSORIES INCLUDED:**



Silicon-filled Wire Nuts

8-1/2" Non-metallic Spike

#### **LIGHTING SPECIFICATIONS:**

- 5W LED Glass MR16 Lamp