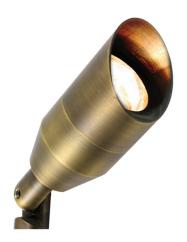

# LD-099-BZ

# **12V LED DIRECTIONAL LIGHTS - SOLID BRAS**

Ideal for walkway and pathway, stairway and more.

## HOUSING SPECIFICATIONS:

- Housing Material: Cast Solid Brass
- Finish: Antique Bronze
- 3FT. STP-2 18AWG lead wire
- 8-1/2" Non-metallic Spike
- Silicon-filled Wire Nuts
- IP rating: IP67, Wet Locations