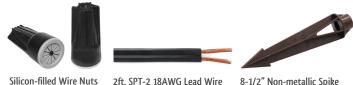

## HOUSING SPECIFICATIONS:

- Housing Material: Cast Solid Brass
- Finish: Antique Bronze
- 3FT. STP-2 18AWG lead wire
- 8-1/2" Non-metallic Spike
- Silicon-filled Wire Nuts
- IP rating: IP67, Wet Locations

## **ACCESSORIES INCLUDED:**

Silicon-filled Wire Nuts

8-1/2" Non-metallic Spike