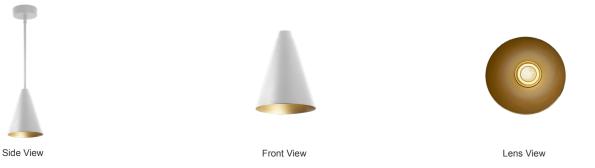

24" + one 18" + one 12") with Swivel Canopy
- Maximum Ambient Temperature: -22°F to 104°F
- IP55 Suitable for Damp Location
- 5-Year Warranty

# Lighting:

- Multi CCT & Power(Selectable Switch under the lens)
- Dimming: (Dual Function) Triac Dimmable at 120V & 0-10V Dimming at 120-277V
- Total Lumens: 600LM
- Color Temperatures: 3000K/4000K/5000K
- Color Rendering Index: CRI ≥ 90
- Beam Angle: 120°
- Rated life: 50,000 Hrs

# **Applications:**

 Pendant lights are stylish hanging light fixtures tha double as task lighting. Perfect for kitchens, office o living areas, our vintage pendant lighting is available in 2 finishes that will look good in any home

### Other Models:

• 12W | 600LM | LCFS-MCT-BK





#### Customer Name:

Project Name:

Note:



73" x 7 1/6"



### **Other Views:**



#### Performance Table: LCFQ-MCT-WH

| MODEL NO.   | Wattage         | Voltage  | Lumens                  | Color Temp.       | <b>BUG</b> Rating | LPW |
|-------------|-----------------|----------|-------------------------|-------------------|-------------------|-----|
| LCFS-MCT-WH | 6W<br>9W<br>12W | 120-277V | 300LM<br>450LM<br>600LM | 3000K/4000K/5000K | B1-U1-G0          | 50  |

# Sample Ordering

| Model | Power & CCT |     |   | Finish |  |  |
|-------|-------------|-----|---|--------|--|--|
| LCFS  | -           | MCT | - | WH     |  |  |