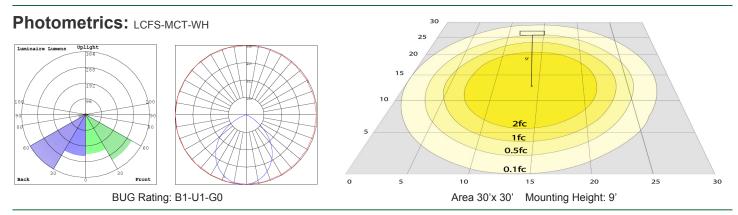

#### Performance Table: LCFQ-MCT-WH

| MODEL NO.   | Wattage         | Voltage  | Lumens                  | Color Temp.       | <b>BUG</b> Rating | LPW |
|-------------|-----------------|----------|-------------------------|-------------------|-------------------|-----|
| LCFS-MCT-WH | 6W<br>9W<br>12W | 120-277V | 300LM<br>450LM<br>600LM | 3000K/4000K/5000K | B1-U1-G0          | 50  |