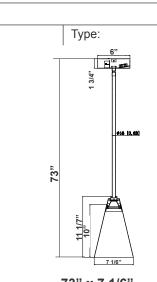

rbonate Lens
- 4.5FT Adjustable Rod (one 24" + one 18" + one 12") with Swivel Canopy
- Maximum Ambient Temperature: -22°F to 104°F
- IP55 Suitable for Damp Location
- 5-Year Warranty

# Lighting:

- Multi CCT & Power(Selectable Switch under the lens)
- Dimming: (Dual Function) Triac Dimmable at 120V & 0-10V Dimming at 120-277V
- Total Lumens: 600LM
- Color Temperatures: 3000K/4000K/5000K
- Color Rendering Index: CRI ≥ 90
- Beam Angle: 120°
- Rated life: 50,000 Hrs

# **Applications:**

 Pendant lights are stylish hanging light fixtures tha double as task lighting. Perfect for kitchens, office o living areas, our vintage pendant lighting is available in 2 finishes that will look good in any home

### Other Models:

• 12W | 600LM | LCFS-MCT-BK





#### Customer Name:

Project Name:

Note:



73" x 7 1/6"



### **Other Views:**



#### Performance Table: LCFQ-MCT-WH

| MODEL NO.   | Wattage         | Voltage  | Lumens                  | Color Temp.       | <b>BUG</b> Rating | LPW |
|-------------|-----------------|----------|-------------------------|-------------------|-------------------|-----|
| LCFS-MCT-WH | 6W<br>9W<br>12W | 120-277V | 300LM<br>450LM<br>600LM | 3000K/4000K/5000K | B1-U1-G0          | 50  |

# Sample Ordering

| Model | Power & CCT |     |   | Finish |  |  |
|-------|-------------|-----|---|--------|--|--|
| LCFS  | -           | MCT | - | WH     |  |  |