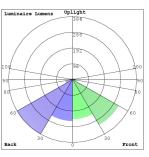

ate Lens
- 4.5FT Adjustable Rod (one 24" + one 18" + one 12") with Swivel Canopy
- Maximum Ambient Temperature: -22°F to 104°F
- IP55 Suitable for Damp Location
- 5-Year Warranty

#### Lighting:

- Multi CCT & Power(Selectable Switch under the lens)
- Dimming: (Dual Function) Triac Dimmable at 120V & 0-10V Dimming at 120-277V
- Total Lumens: 600LM
- Color Temperatures: 3000K/4000K/5000K
- Color Rendering Index: CRI ≥ 90
- Beam Angle: 120°
  Rated life: 50.000 Hrs

### **Applications:**

 Pendant lights are stylish hanging light fixtures that double as task lighting. Perfect for kitchens, office or living areas, our vintage pendant lighting is available in 2 finishes that will look good in any home.

#### Other Models:

• 12W | 600LM | LCFQ-MCT-WH











#### Photometrics: LCFS-MCT-BK







BUG Rating: B1-U1-G0

#### **Other Views:**







Side View

Front View

Lens View

#### Performance Table: LCFS-MCT-BK

| MODEL NO.   | Wattage         | Voltage  | Lumens                  | Color Temp.       | BUG Rating | LPW |
|-------------|-----------------|----------|-------------------------|-------------------|------------|-----|
| LCFS-MCT-BK | 6W<br>9W<br>12W | 120-277V | 300LM<br>450LM<br>600LM | 3000K/4000K/5000K | B1-U1-G0   | 70  |

## Sample Ordering

Model Power & CCT

Γ Finish

LCFS -

\_ |

MCT

BK

#### Other Model:

LCFS-MCT-WH







Front View

Lens View