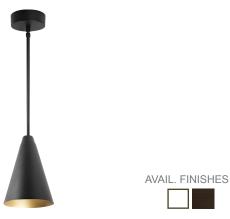

# LCFS SERIES RESIDENTIAL LIGHTING

LCFS-MCT-BK

3CCT CONE PENDANT WITH 4.5FT ADJ. DOWNROD

Multi Color Temperature & Multi Power/Wattage (Selectable)

Pendant lights are stylish hanging light fixtures that double as task lighting. Perfect for kitchens, office or living areas, our vintage pendant lighting is available in 2 finishes that will look good in any home.

### **Features**

- Multi CCT & Power(Selectable Switch under the lens)
- Black/Gold Finish

- 5-Year Warrantv
- Polycarbonate Lens

#### **Mechanical:**

- Black/Gold Finish
- Spun Steel Housing
- Polycarbonate Lens
- 4.5FT Adjustable Rod (one 24" + one 18" + one 12") with Swivel Canopy
- Maximum Ambient Temperature: -22°F to 104°F
- IP55 Suitable for Damp Location
- 5-Year Warranty

### **Applications:**

 Pendant lights are stylish hanging light fixtures that double as task lighting. Perfect for kitchens, office or living areas, our vintage pendant lighting is available in 2 finishes that will look good in any home.