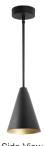

+ one 12") with Swivel Canopy
- Maximum Ambient Temperature: -22°F to 104°F
- IP55 Suitable for Damp Location
- 5-Year Warranty

#### Lighting:

- Multi CCT & Power(Selectable Switch under the lens)
- Dimming: (Dual Function) Triac Dimmable at 120V & 0-10V Dimming at 120-277V
- Total Lumens: 600LM
- Color Temperatures: 3000K/4000K/5000K
- Color Rendering Index: CRI ≥ 90
- Beam Angle: 120°
  Rated life: 50.000 Hrs

### **Applications:**

 Pendant lights are stylish hanging light fixtures that double as task lighting. Perfect for kitchens, office or living areas, our vintage pendant lighting is available in 2 finishes that will look good in any home.

#### Other Models:

• 12W | 600LM | LCFQ-MCT-WH











#### Photometrics: LCFS-MCT-BK







BUG Rating: B1-U1-G0

#### **Other Views:**







Side View

Front View

Lens View

#### Performance Table: LCFS-MCT-BK

| MODEL NO.   | Wattage         | Voltage  | Lumens                  | Color Temp.       | BUG Rating | LPW |
|-------------|-----------------|----------|-------------------------|-------------------|------------|-----|
| LCFS-MCT-BK | 6W<br>9W<br>12W | 120-277V | 300LM<br>450LM<br>600LM | 3000K/4000K/5000K | B1-U1-G0   | 70  |

## Sample Ordering

Model Power & CCT

Γ Finish

LCFS -

\_ |

MCT

BK

#### Other Model:

LCFS-MCT-WH







Front View

Lens View