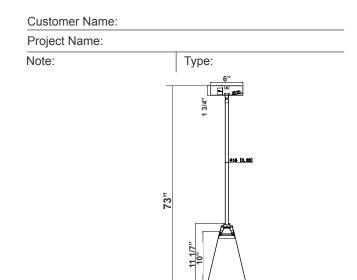

# LCFS SERIES RESIDENTIAL LIGHTING



LCFS-MCT-BK

3CCT CONE PENDANT WITH 4.5FT ADJ. DOWNROD

Multi Color Temperature & Multi Power/Wattage (Selectable)



Pendant lights are stylish hanging light fixtures that double as task lighting. Perfect for kitchens, office or living areas, our vintage pendant lighting is available in 2 finishes that will look good in any home.



73" x 7 1/6"

### **Features**

- Multi CCT & Power(Selectable Switch under the lens)
- Black/Gold Finish

- 5-Year Warrantv
- Polycarbonate Lens

## **Technical Specifications**

#### **Electrical:**

Voltage: 120-277V AC 50/60Hz

Wattage: 6W/9W/12WPower Factor: >0.90Efficacy: 50 LPW

#### **Mechanical:**

- Black/Gold Finish
- Spun Steel Housing
- Polycarbonate Lens
- 4.5FT Adjustable Rod (one 24" + one 18" + one 12") with Swivel Canopy
- Maximum Ambient Temperature: -22°F to 104°F
- IP55 Suitable for Damp Location
- 5-Year Warranty

#### Lighting:

- Multi CCT & Power(Selectable Switch under the lens)
- Dimming: (Dual Function) Triac Dimmable at 120V & 0-10V Dimming at 120-277V
- Total Lumens: 600LM
- Color Temperatures: 3000K/4000K/5000K
- Color Rendering Index: CRI ≥ 90
- Beam Angle