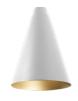

# LCFS SERIES RESIDENTIAL LIGHTING

LCFS-MCT-BK

3CCT CONE PENDANT WITH 4.5FT ADJ. DOWNROD

Multi Color Temperature & Multi Power/Wattage (Selectable)

Pendant lights are stylish hanging light fixtures that double as task lighting. Perfect for kitchens, office or living areas, our vintage pendant lighting is available in 2 finishes that will look good in any home.

#### **Mechanical:**

- Black/Gold Finish
- Spun Steel Housing
- Polycarbonate Lens
- 4.5FT Adjustable Rod (one 24" + one 18" + one 12") with Swivel Canopy
- Maximum Ambient Temperature: -22°F to 104°F
- IP55 Suitable for Damp Location
- 5-Year Warranty

### **Applications:**

 Pendant lights are stylish hanging light fixtures that double as task lighting. Perfect for kitchens, office or living areas, our vintage pendant lighting is available in 2 finishes that will look good in any home.