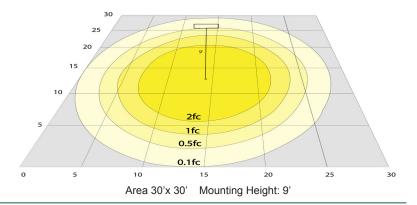

Lens
- 4.5FT Adjustable Rod (one 24" + one 18" + one 12") with Swivel Canopy
- Maximum Ambient Temperature: -22°F to 104°F
- IP55 Suitable for Damp Location
- 5-Year Warranty

#### Lighting:

- Multi CCT & Power(Selectable Switch under the lens)
- Dimming: (Dual Function) Triac Dimmable at 120V & 0-10V Dimming at 120-277V
- Total Lumens: 600LM
- Color Temperatures: 3000K/4000K/5000K
- Color Rendering Index: CRI ≥ 90
- Beam Angle: 120°
  Rated life: 50.000 Hrs

### **Applications:**

 Pendant lights are stylish hanging light fixtures that double as task lighting. Perfect for kitchens, office or living areas, our vintage pendant lighting is available in 2 finishes that will look good in any home.

#### Other Models:

• 12W | 600LM | LCFQ-MCT-WH











#### Photometrics: LCFS-MCT-BK







BUG Rating: B1-U1-G0

#### **Other Views:**







Side View

Front View

Lens View

#### Performance Table: LCFS-MCT-BK

| MODEL NO.   | Wattage         | Voltage  | Lumens                  | Color Temp.       | BUG Rating | LPW |
|-------------|-----------------|----------|-------------------------|-------------------|------------|-----|
| LCFS-MCT-BK | 6W<br>9W<br>12W | 120-277V | 300LM<br>450LM<br>600LM | 3000K/4000K/5000K | B1-U1-G0   | 70  |

## Sample Ordering

Model Power & CCT

Γ Finish

LCFS -

\_ |

MCT

BK

#### Other Model:

LCFS-MCT-WH







Front View

Lens View