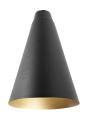

one 12") with Swivel Canopy
- Maximum Ambient Temperature: -22°F to 104°F
- IP55 Suitable for Damp Location
- 5-Year Warranty

#### Lighting:

- Multi CCT & Power(Selectable Switch under the lens)
- Dimming: (Dual Function) Triac Dimmable at 120V & 0-10V Dimming at 120-277V
- Total Lumens: 600LM
- Color Temperatures: 3000K/4000K/5000K
- Color Rendering Index: CRI ≥ 90
- Beam Angle: 120°
  Rated life: 50.000 Hrs

### **Applications:**

 Pendant lights are stylish hanging light fixtures that double as task lighting. Perfect for kitchens, office or living areas, our vintage pendant lighting is available in 2 finishes that will look good in any home.

#### Other Models:

• 12W | 600LM | LCFQ-MCT-WH











#### Photometrics: LCFS-MCT-BK







BUG Rating: B1-U1-G0

#### **Other Views:**







Side View

Front View

Lens View

#### Performance Table: LCFS-MCT-BK

| MODEL NO.   | Wattage         | Voltage  | Lumens                  | Color Temp.       | BUG Rating | LPW |
|-------------|-----------------|----------|-------------------------|-------------------|------------|-----|
| LCFS-MCT-BK | 6W<br>9W<br>12W | 120-277V | 300LM<br>450LM<br>600LM | 3000K/4000K/5000K | B1-U1-G0   | 70  |

## Sample Ordering

Model Power & CCT

Γ Finish

LCFS -

\_ |

MCT

BK

#### Other Model:

LCFS-MCT-WH







Front View

Lens View