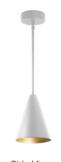

lighting. Perfect for kitchens, office or living areas, our vintage pendant lighting is available in 2 finishes that will look good in any home.

#### Other Models:

• 12W | 600LM | LCFQ-MCT-WH











#### Photometrics: LCFS-MCT-BK







BUG Rating: B1-U1-G0

#### **Other Views:**







Side View

Front View

Lens View

#### Performance Table: LCFS-MCT-BK

| MODEL NO.   | Wattage         | Voltage  | Lumens                  | Color Temp.       | BUG Rating | LPW |
|-------------|-----------------|----------|-------------------------|-------------------|------------|-----|
| LCFS-MCT-BK | 6W<br>9W<br>12W | 120-277V | 300LM<br>450LM<br>600LM | 3000K/4000K/5000K | B1-U1-G0   | 70  |

## Sample Ordering

Model Power & CCT

Γ Finish

LCFS -

\_ |

MCT

BK

#### Other Model:

LCFS-MCT-WH







Front View

Lens View