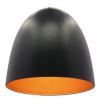

### Other Models:

• 24W | 820LM | LCFR-MCT5-BG

25 20 26 15 10 2fc 0.5fc 0.1fc 0.5fc 0.1fc 9 Area 30'x 30' Mounting Height: 9'

Other Vie

Front View

Lens View

### Other Model:

LCFR-MCT5-BG

Lens View