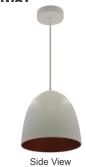

# LCFR SERIES RESIDENTIAL LIGHTING

LCFR-MCT5-WG

12" LARGE INTEGRATED LED DOME PENDANT LIGHTS WITH 6FT CORD

Multi Color Temperature (Selectable)

AVAIL. FINISHES

Pendant lights are stylish hanging light fixtures that double as task lighting. Perfect for kitchens, office or living areas, our vintage pendant lighting is available in 2 finishes that will look good in any home.

# **Features**

- Multi CCT (Selectable Switch under the lens)
- White/Gold Finish

- 5-Year Warrantv
- Polycarbonate Lens

#### Mechanical:

- White/Gold Finish
- Spun Steel Housing
- Polycarbonate Lens
- Power Cord is 60" Long
- Maximum Ambient Temperature: -22°F to 104°F
- IP55 Suitable for Damp Location
- 5-Year Warranty