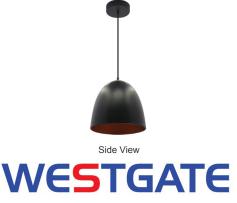

# LCFR SERIES RESIDENTIAL LIGHTING

LCFR-MCT5-WG

12" LARGE INTEGRATED LED DOME PENDANT LIGHTS WITH 6FT CORD

Multi Color Temperature (Selectable)

AVAIL. FINISHES

Pendant lights are stylish hanging light fixtures that double as task lighting. Perfect for kitchens, office or living areas, our vintage pendant lighting is available in 2 finishes that will look good in any home.

# **Applications:**

 Pendant lights are stylish hanging light fixtures that double as task lighting. Perfect for kitchens, office or living areas, our vintage pendant lighting is available in 2 finishes that will look good in any home.