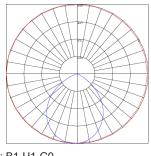

### Other Models:

• 24W | 820LM | LCFR-MCT5-BG

25 20 26 15 10 2fc 0.5fc 0.1fc 0.5fc 0.1fc 9 Area 30'x 30' Mounting Height: 9'

Other Vie

Front View

Lens View