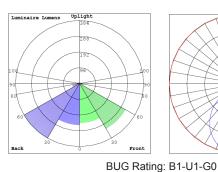

## Performance Table: LCFR-MCT5-WG

| MODEL NO.    | Wattage | Voltage | Lumens | Color Temp.                       | BUG Rating | LPW |
|--------------|---------|---------|--------|-----------------------------------|------------|-----|
| LCFR-MCT5-WG | 24W     | 120V    | 820LM  | 2700K/ 3000K/ 3500K/ 4000K/ 5000K | B1-U1-G0   | 34  |