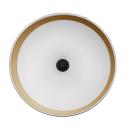

# **Features**

- Multi CCT (Selectable Switch under the lens)
- White/Gold Finish

- 5-Year Warrantv
- Polycarbonate Lens

#### Mechanical:

- White/Gold Finish
- Spun Steel Housing
- Polycarbonate Lens
- Power Cord is 60" Long
- Maximum Ambient Temperature: -22°F to 104°F
- IP55 Suitable for Damp Location
- 5-Year Warranty