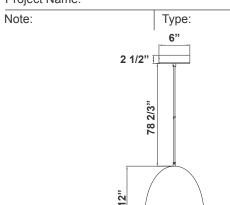

# LCFR SERIES RESIDENTIAL LIGHTING



LCFR-MCT5-WG

12" LARGE INTEGRATED LED DOME PENDANT LIGHTS WITH 6FT CORD

Multi Color Temperature (Selectable)



AVAIL. FINISHES

Pendant lights are stylish hanging light fixtures that double as task lighting. Perfect for kitchens, office or living areas, our vintage pendant lighting is available in 2 finishes that will look good in any home.

#### **Customer Name:**

#### Project Name:



93 1/5" x11 4/5"(W) Canopy Dimensions: 6" X 2-5/8"

11 4/5"

# **Features**

- Multi CCT (Selectable Switch under the lens)
- White/Gold Finish

- 5-Year Warrantv
- Polycarbonate Lens

# **Technical Specifications**

### **Electrical:**

Voltage: 120V AC 50/60Hz

Wattage: 24WPower Factor: >0.90Efficacy: 34 LPW

#### Mechanical:

- White/Gold Finish
- Spun Steel Housing
- Polycarbonate Lens
- Power Cord is 60" Long
- Maximum Ambient Temperature: -22°F to 104°F
- IP55 Suitable for Damp Location
- 5-Year Warranty

## Lighting:

- Multi CCT (Selectable Switch under the lens)
- Dimming: TRIAC Dimming (Dimmable Down to 5% Compatible with Traic and ELV Dimmers)
- Total Lumens: 820LM
- Color Temperatures: 2700K/3000K/3500K/4000K/5000K
- Color Rendering Index: CRI ≥ 90

Beam Angle: 120°
Rated lif