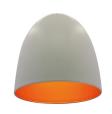

s 60" Long
- Maximum Ambient Temperature: -22°F to 104°F
- IP55 Suitable for Damp Location
- 5-Year Warranty

## Lighting:

- Multi CCT (Selectable Switch under the lens)
- Dimming: TRIAC Dimming (Dimmable Down to 5% Compatible with Traic and ELV Dimmers)
- Total Lumens: 820LM
- Color Temperatures: 2700K/3000K/3500K/4000K/5000K
- Color Rendering Index: CRI ≥ 90

Beam Angle: 120°
Rated life: 50.000 Hrs

# **Applications:**

 Pendant lights are stylish hanging light fixtures that double as task lighting. Perfect for kitchens, office or living areas, our vintage pendant lighting is available in 2 finishes that will look good in any home.

### Other Models:

• 24W | 820LM | LCFR-MCT5-BG















25 20 26 15 10 2fc 0.5fc 0.1fc 0.5fc 0.1fc 9 Area 30'x 30' Mounting Height: 9'

Other Vie







Front View

Lens View

## Performance Table: LCFR-MCT5-WG

| MODEL NO.    | Wattage | Voltage | Lumens | Color Temp.                       | BUG Rating | LPW |
|--------------|---------|---------|--------|-----------------------------------|------------|-----|
| LCFR-MCT5-WG | 24W     | 120V    | 820LM  | 2700K/ 3000K/ 3500K/ 4000K/ 5000K | B1-U1-G0   | 34  |

# Sample Ordering

| Model |   | Power | Finish |    |
|-------|---|-------|--------|----|
| LCFR  | _ | MCT5  | _      | WG |

### Other Model:

LCFR-MCT5-BG









Lens View