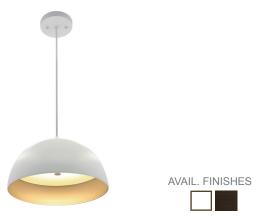

# LCFD SERIES RESIDENTIAL LIGHTING

LCFD-20-MCT5-WS

20" LED VINTAGE PENDANT LIGHTS

Multi Color Temperature (Selectable)

Pendant lights are stylish hanging light fixtures that double as task lighting. Perfect for kitchens, office or living areas, our vintage pendant lighting is available in 2 finishes that will look good in any home.

## **Applications:**

 Pendant lights are stylish hanging light fixtures that double as task lighting. Perfect for kitchens, office or living areas, our vintage pendant lighting is available in 2 finishes that will look good in any home.