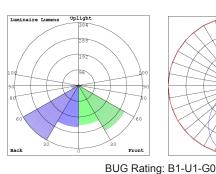

## Photometrics: LCFD-20-MCT5-WS

**Other Views:** 

Side View Front View Lens View

## Performance Table: LCFD-20-MCT5-WS

| MODEL NO.       | Wattage | Voltage | Lumens | Color Temp.                       | BUG Rating | LPW |
|-----------------|---------|---------|--------|-----------------------------------|------------|-----|
| LCFD-20-MCT5-WS | 40W     | 120V    | 2250LM | 2700K/ 3000K/ 3500K/ 4000K/ 5000K | B1-U1-G0   | 56  |