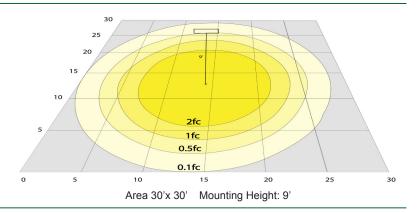

## Photometrics: LCFD-20-MCT5-WS

**Other Views:** 

Side View Front View Lens View