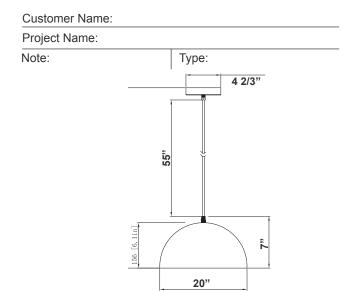

# LCFD SERIES RESIDENTIAL LIGHTING



LCFD-20-MCT5-WS

20" LED VINTAGE PENDANT LIGHTS

Multi Color Temperature (Selectable)



Pendant lights are stylish hanging light fixtures that double as task lighting. Perfect for kitchens, office or living areas, our vintage pendant lighting is available in 2 finishes that will look good in any home.



55" x 20"

## **Features**

- Multi CCT (Selectable Switch under the lens)
- White/Silver Finish

- 5-Year Warrantv
- Polycarbonate Lens

## **Technical Specifications**

### **Electrical:**

Voltage: 120V AC 50/60Hz

Wattage: 40WPower Factor: >0.90Efficacy: 56 LPW

#### Mechanical:

- White/Silver Finish
- Spun Steel Housing
- Polycarbonate Lens
- Power Cord is 60" Long
- Maximum Ambient Temperature: -22°F to 104°F
- IP20 Indoor Only
- 5-Year Warranty

## Lighting:

- Multi CCT (Selectable Switch under the Lens)
- Dimming: TRIAC Dimming (Dimmable Down to 5% Compatible with Traic and ELV Dimmers)
- Total Lumens: 2250LM
- Color Temperatures: 2700K/3000K/3500K/4000K/5000K
- Color Rendering Index: CRI ≥ 90
- Beam Angle: 120°
- Rated Life: 50,000 Hrs

## **Applications:**

 Pendant lights ar