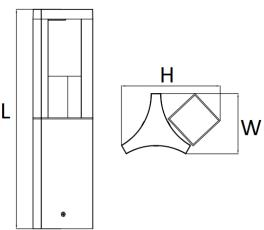

#### **DIMENSIONS:**

| MODEL                 | WATTS | VOLTAGE  | LUMENS | COLOR TEMP. |
|-----------------------|-------|----------|--------|-------------|
| LAL-12V-124-15-30K-BR | 10W   | 12VAC/DC | 720LM  | 3000K       |
| LAL-12V-124-15-30K-BK | 10W   | 12VAC/DC | 720LM  | 3000K       |

#### **HOUSING SPECIFICATIONS:**

- Housing Material: Die-cast Aluminum-Powder
- Finish: Bronze Or Black
- Total Height: 15"
- Custom Design Aluminum Spike Included
- Surface Mount base Included
- 8FT. STP-2 18AWG lead wire Included
- IP rating: IP67, Wet Locations