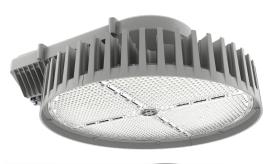

# HML SERIES LED STADIUM FLOOD LIGHTS

24.53

Type:

29.61

9.69"(H) x 29.61"(W) x 24.53"(D)

HML-360-1200W-XXK-CLR

HIGH-LUMEN HIGH-MAST ROADWAY LIGHT

Ideal for Stadium lighting, Sports fields, parking lots, docks ,railway and container yards, Architectural lighting, Industrial and commercial exterior lighting, trade shows, exhibitions

### Features

- Die-Cast Aluminum Housing with Powder Coat Finish (Black and Gray)
- LED: SMD5050

#### Mechanical:

- Die-Cast Aluminum Housing with Powder Coat Finish (Black and Gray)
- Cord type: 3' SJTW 18/3 AWG Cable
- Operating Temperature: -40°F to 113°F
- IP Rating: IP65, Suitable for Wet Locations
- 7-year Warranty