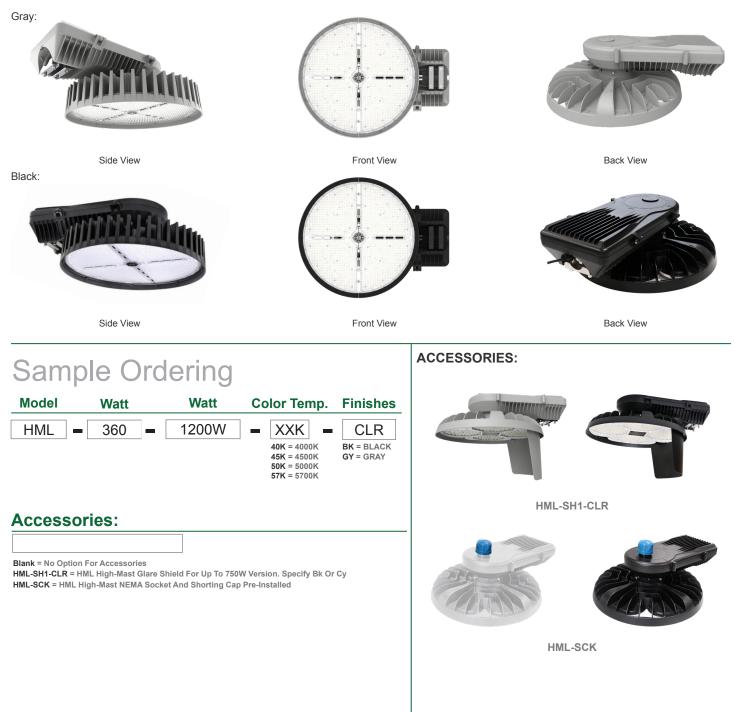

to 113°F
- IP Rating: IP65, Suitable for Wet Locations
- 7-year Warranty

#### Lighting:

- Dimming: 0-10V Dimming
- Lens: Prismatic Polycarbonate Lens
- LED: SMD5050
- Total lumens: 174000LM
- Color Temperatures: 4000K/4500K/5000K/5700K Specify
- Color Rendering Index:  $CRI \ge 70$
- Rated Life: 70,000 Hrs
- Beam Angle: 155 x155°





NG-0815202

Avail Finishes:

Customer Name: Project Name:

Note:

- Specify 3 Watt Stops
- 7-year Warranty
- Lens: Prismatic Polycarbonate Lens

#### **Applications:**

- Port Container Facilities
- Highways and Interchanges
- Rail Yards
- Correctional Facilities
- Large Area Industrial
- Military Installations
- Airports
- Truck Stops
- Toll Plazas
- Square Plazas
- Shipyards
- Airports
- Wharves
- High Mast and Contour Lighting



#### **Other Views:**



## **WESTGATE**