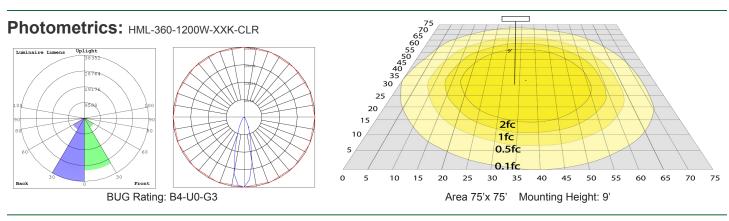

# HML SERIES LED STADIUM FLOOD LIGHTS

24.53

Type:

29.61

9.69"(H) x 29.61"(W) x 24.53"(D)

HML-360-1200W-XXK-CLR

HIGH-LUMEN HIGH-MAST ROADWAY LIGHT

Ideal for Stadium lighting, Sports fields, parking lots, docks ,railway and container yards, Architectural lighting, Industrial and commercial exterior lighting, trade shows, exhibitions

#### Lighting:

- Dimming: 0-10V Dimming
- Lens: Prismatic Polycarbonate Lens
- LED: SMD5050
- Total lumens: 174000LM
- Color Temperatures: 4000K/4500K/5000K/5700K Specify
- Color Rendering Index:  $CRI \ge 70$
- Rated Life: 70,000 Hrs
- Beam Angle: 155 x155°