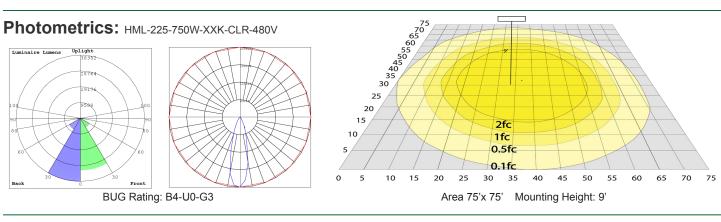

#### Lighting:

- Dimming: 0-10V Dimming
- Lens: Prismatic Polycarbonate Lens
- LED: SMD5050
- Total lumens: 108750LM
- Color Temperatures: 4000K/4500K/5000K/5700K Specify
- Color Rendering Index: CRI ≥ 70
- Rated Life: 70,000 Hrs
- Beam Angle: 155 x155°