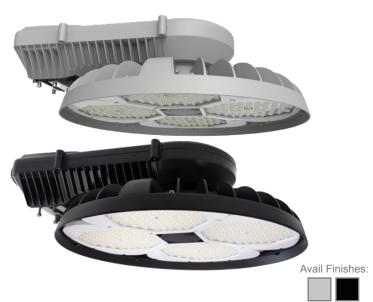

# ML SERIES LED STADIUM FLOOD LIGHTS

STGA

24.53

Type:

29.61

9.69"(H) x 29.61"(W) x 24.53"(D)

HML-225-750W-XXK-CLR-480 HIGH-LUMEN HIGH-MAST ROADWAY LIGHT

Ideal for Stadium lighting, Sports fields, parking lots, docks ,railway and container yards, Architectural lighting, Industrial and commercial exterior lighting, trade shows, exhibitions

### eatures

- Die-Cast Aluminum Housing with Powder Coat Finish (Black and Gray)
- LED: SMD5050

#### Mechanical:

- Die-Cast Aluminum Housing with Powder Coat Finish (Black and Gray)
- Cord type: 3' SJTW 18/3 AWG Cable
- Operating Temperature: -40°F to 113°F
- IP Rating: IP65, Suitable for Wet Locations
- 7-year Warranty