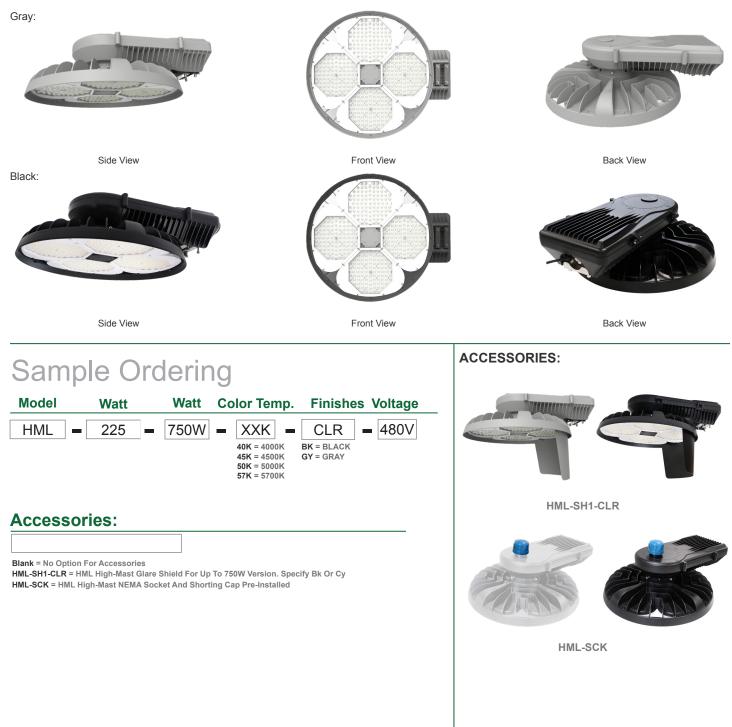

Temperature: -40°F to 113°F
- IP Rating: IP65, Suitable for Wet Locations
- 7-year Warranty

#### Lighting:

- Dimming: 0-10V Dimming
- Lens: Prismatic Polycarbonate Lens
- LED: SMD5050
- Total lumens: 108750LM
- Color Temperatures: 4000K/4500K/5000K/5700K Specify
- Color Rendering Index: CRI ≥ 70
- Rated Life: 70,000 Hrs
- Beam Angle: 155 x155°





Specify 3 Watt Stops

Customer Name: Project Name:

Note:

- 7-year Warranty •
- Lens: Prismatic Polycarbonate Lens

#### **Applications:**

- Port Container Facilities
- Highways and Interchanges
- Rail Yards
- **Correctional Facilities**
- Large Area Industrial
- Military Installations
- Airports
- **Truck Stops**
- **Toll Plazas**
- Square Plazas
- Shipyards
- Airports
- Wharves
- High Mast and Contour Lighting





#### **Other Views:**



## **WESTGATE**