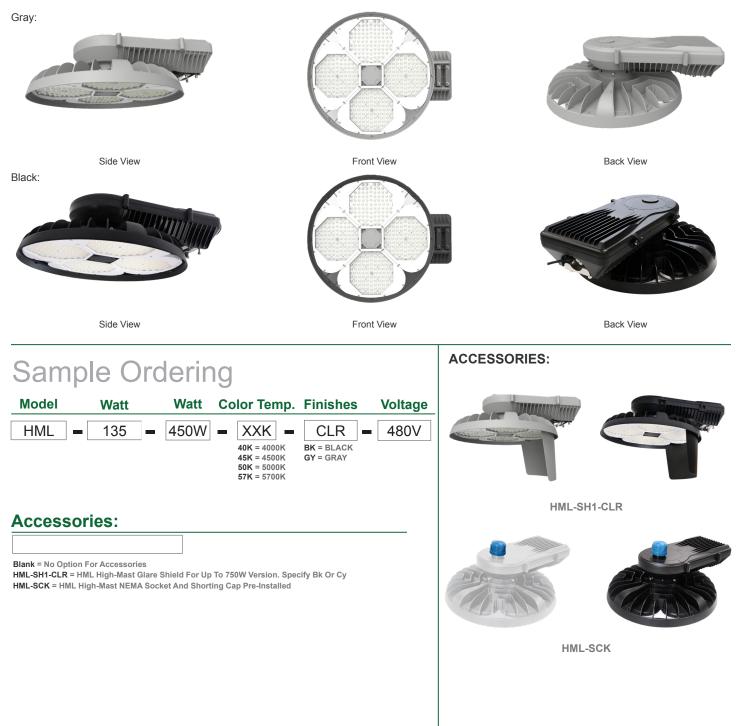

perature: -40°F to 113°F
- IP Rating: IP65, Suitable for Wet Locations
- 7-year Warranty

### Lighting:

- Dimming: 0-10V Dimming
- Lens: Prismatic Polycarbonate Lens
- LED: SMD5050
- Total lumens: 65250LM
- Color Temperatures: 4000K/4500K/5000K/5700K Specify
- Color Rendering Index: CRI ≥ 70
- Rated Life: 70,000 Hrs
- Beam Angle: 155 x155°





#### Customer Name:



9.69"(H) x 29.61"(W) x 24.53"(D)

- Specify 3 Watt Stops
- 7-year Warranty
- Lens: Prismatic Polycarbonate Lens

### **Applications:**

- Port Container Facilities
- Highways and Interchanges
- Rail Yards
- Correctional Facilities
- Large Area Industrial
- Military Installations
- Airports
- Truck Stops
- Toll Plazas
- Square Plazas
- Shipyards
- Airports
- Wharves
- High Mast and Contour Lighting





#### **Other Views:**



# **WESTGATE**