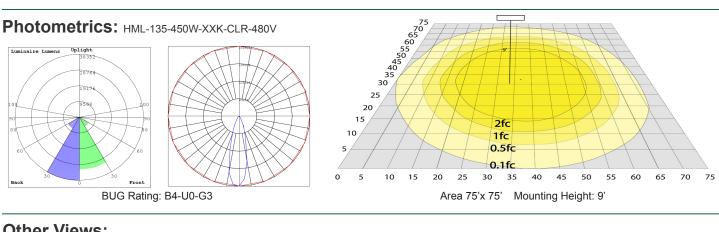

### Lighting:

- Dimming: 0-10V Dimming
- Lens: Prismatic Polycarbonate Lens
- LED: SMD5050
- Total lumens: 65250LM
- Color Temperatures: 4000K/4500K/5000K/5700K Specify
- Color Rendering Index: CRI ≥ 70
- Rated Life: 70,000 Hrs
- Beam Angle: 155 x155°