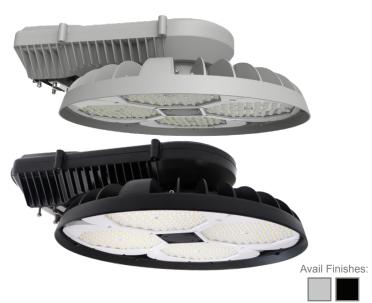

### Features

- Die-Cast Aluminum Housing with Powder Coat Finish (Black and Gray)
- LED: SMD5050

#### Mechanical:

- Die-Cast Aluminum Housing with Powder Coat Finish (Black and Gray)
- Cord type: 3' SJTW 18/3 AWG Cable
- Operating Temperature: -40°F to 113°F
- IP Rating: IP65, Suitable for Wet Locations
- 7-year Warranty