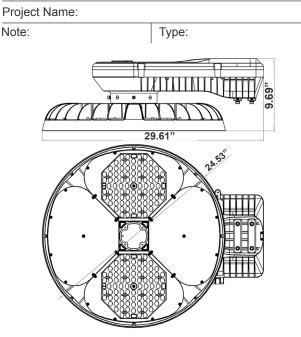

#### Customer Name:

9.69"(H) x 29.61"(W) x 24.53"(D)

- Specify 3 Watt Stops
- 7-year Warranty
- Lens: Prismatic Polycarbonate Lens